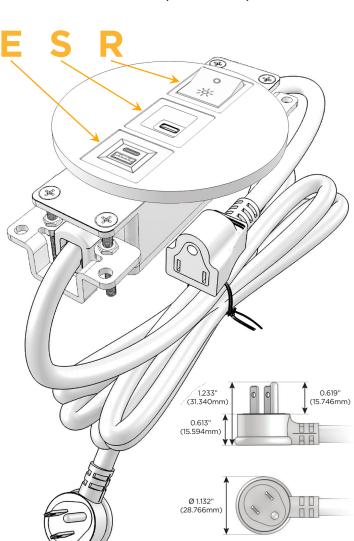

#### Plug:

Supplied with Low Profile Flat 45° Angle 120 VAC Plug

Optional Standard Straight 120 VAC Plug

Optional Straight 120 VAC Pass-through Plug

- CLEAN, COMPACT DESIGN
- STREAMLINED
- LOW PROFILE
- SIDE-EXITING CORDS
- PLUG & PLAY
- 6' AC CORD & PLUG (FLAT PLUG STANDARD)
- CUSTOMIZABLE CONFIGURATIONS AND FINISHES
- UL LISTED FOR MOUNTING IN FURNITURE
- 15A

## **Modules/Ports:**

- E USB-A & USB-C (20W)
- S USB-C (25W High Speed Charging Port)
- R Switched AC (Rocker Switch)