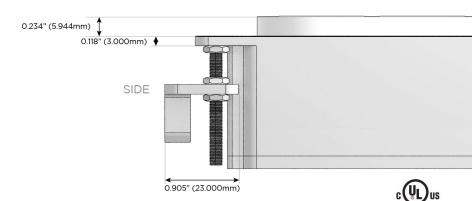

#### Plug:

Supplied with Low Profile Flat 45° Angle 120 VAC Plug

Optional Standard Straight 120 VAC Plug

Optional Straight 120 VAC Pass-through Plug

- CLEAN, COMPACT DESIGN
- STREAMLINED
- LOW PROFILE
- SIDE-EXITING CORDS
- PLUG & PLAY
- 6' AC CORD & PLUG (FLAT PLUG STANDARD)
- CUSTOMIZABLE CONFIGURATIONS AND FINISHES
- UL LISTED FOR MOUNTING IN FURNITURE
- 15A