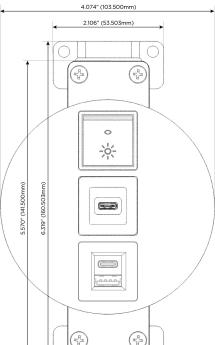

#### AC POWER & DATA CONNECTIVITY SOLUTION

M-POWER-3T-ESR-BR4RNDB

# Distributed by

Mormax Company, Inc.

<u>&</u>

TOP

914-699-0101

sales@mormax.com mormax.com

8 Westchester Plaza Elmsford, NY 10523

Specs:

## **Modules/Ports:**

- E USB-A & USB-C (20W)
- S USB-C (25W High Speed Charging Port)
- R Switched AC (Rocker Switch)