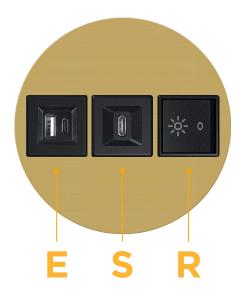

## **Modules/Ports:**

- E USB-A & USB-C (20W)
- S USB-C (25W High Speed Charging Port)
- R Switched AC (Rocker Switch)