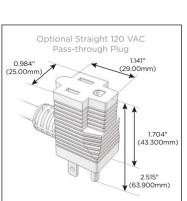

#### Plug:

Supplied with Low Profile Flat 45° Angle 120 VAC Plug

Optional Standard Straight 120 VAC Plug

Optional Straight 120 VAC Pass-through Plug

- CLEAN, COMPACT DESIGN
- STREAMLINED
- LOW PROFILE
- SIDE-EXITING CORDS
- PLUG & PLAY
- 6' AC CORD & PLUG (FLAT PLUG STANDARD)
- CUSTOMIZABLE CONFIGURATIONS AND FINISHES
- UL LISTED FOR MOUNTING IN FURNITURE
- 15A