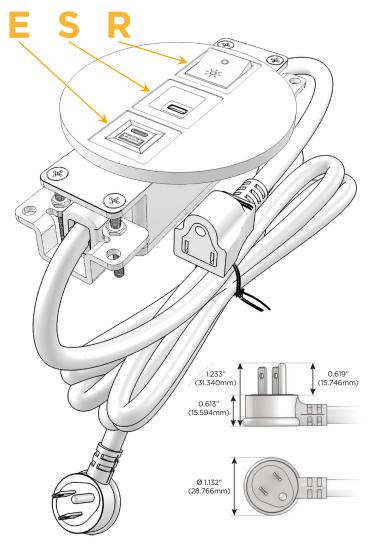

# **Module/Port Options:**

- **Tamper Resistant AC Receptacle**
- **USB-A & USB-C (20W)**
- Double USB-A (Fast Charging Ports 18W)
- HDMI
- 6 CAT 6
- 12 RJ 12
- X Switched AC
- 3-Way Switch (Low Voltage)
- V USB-C (45W High Speed Charging Port)
- **USB-C (25W High Speed Charging Port)**
- Switched AC (Rocker Switch)
- **Dimmer Switch**

# Plug:

Supplied with Low Profile Flat 45° Angle 120 VAC

Optional Standard Straight 120 VAC Plug

Optional Straight 120 VAC Pass-through Plug

- CLEAN, COMPACT DESIGN
- **STREAMLINED**
- LOW PROFILE
- SIDE-EXITING CORDS
- **PLUG & PLAY**
- 6' AC CORD & PLUG (FLAT PLUG STANDARD)
- **CUSTOMIZABLE CONFIGURATIONS AND FINISHES**
- UL LISTED FOR MOUNTING IN FURNITURE
- 15A

Specs: **Modules/Ports:** 

- E USB-A & USB-C (20W)
- USB-C (25W High Speed Charging Port)
- Switched AC (Rocker Switch)

TOP 4.074" (103.500mm)