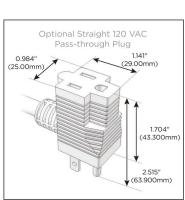

# Plug:

Supplied with Low Profile Flat 45° Angle 120 VAC

Optional Standard Straight 120 VAC Plug

Optional Straight 120 VAC Pass-through Plug

- CLEAN, COMPACT DESIGN
- **STREAMLINED**
- LOW PROFILE
- SIDE-EXITING CORDS
- **PLUG & PLAY**
- 6' AC CORD & PLUG (FLAT PLUG STANDARD)
- **CUSTOMIZABLE CONFIGURATIONS AND FINISHES**
- UL LISTED FOR MOUNTING IN FURNITURE
- 15A