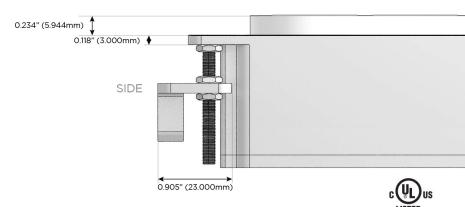

Specs: **Modules/Ports:** 

- E USB-A & USB-C (20W)
- USB-C (25W High Speed Charging Port)
- Switched AC (Rocker Switch)

TOP 4.074" (103.500mm)