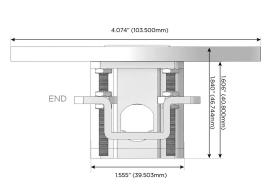

Specs: **Modules/Ports:** 

- E USB-A & USB-C (20W)
- USB-C (25W High Speed Charging Port)
- Switched AC (Rocker Switch)

TOP 4.074" (103.500mm)