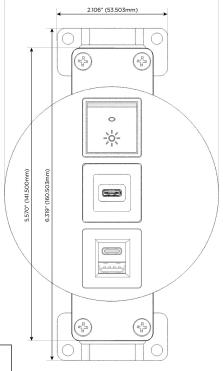

# **Module/Port Options:**

- **Tamper Resistant AC Receptacle**
- **USB-A & USB-C (20W)**
- Double USB-A (Fast Charging Ports 18W)
- HDMI
- 6 CAT 6
- 12 RJ 12
- X Switched AC
- 3-Way Switch (Low Voltage)
- V USB-C (45W High Speed Charging Port)
- **USB-C (25W High Speed Charging Port)**
- Switched AC (Rocker Switch)
- **Dimmer Switch**

Specs: **Modules/Ports:** 

- E USB-A & USB-C (20W)
- USB-C (25W High Speed Charging Port)
- Switched AC (Rocker Switch)

TOP 4.074" (103.500mm)