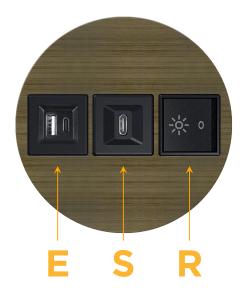

# **Module/Port Options:**

- **Tamper Resistant AC Receptacle**
- **USB-A & USB-C (20W)**
- Double USB-A (Fast Charging Ports 18W)
- HDMI
- 6 CAT 6
- 12 RJ 12
- X Switched AC
- 3-Way Switch (Low Voltage)
- V USB-C (45W High Speed Charging Port)
- **USB-C (25W High Speed Charging Port)**
- Switched AC (Rocker Switch)
- **Dimmer Switch**

Specs: **Modules/Ports:** 

- E USB-A & USB-C (20W)
- USB-C (25W High Speed Charging Port)
- Switched AC (Rocker Switch)

TOP 4.074" (103.500mm)