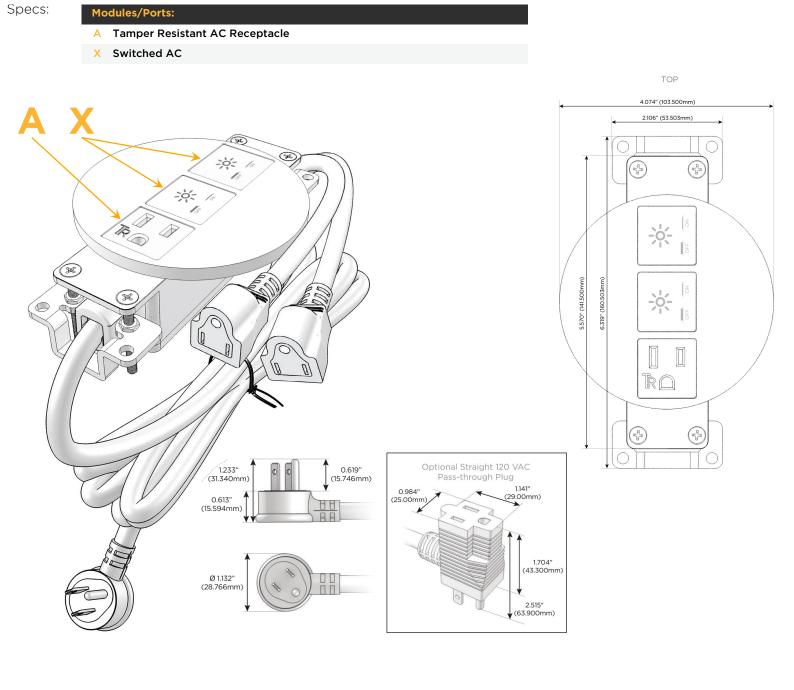

## **Module/Port Options:**

- **Tamper Resistant AC Receptacle** Α
- Е USB-A & USB-C (20W)
- Double USB-A (Fast Charging Ports 18W) Μ
- н HDMI
- 6 CAT 6
- 12 RJ 12
- X Switched AC
- V 3-Way Switch (Low Voltage)
- USB-C (45W High Speed Charging Port) V
- USB-C (25W High Speed Charging Port) S
- Switched AC (Rocker Switch) R
- **Dimmer Switch**

#### Plug:

Supplied with Low Profile Flat 45° Angle 120 VAC Plug

**Optional Standard Straight 120 VAC Plug** 

**Optional Straight 120 VAC Pass-through Plug** 

- CLEAN, COMPACT DESIGN
- STREAMLINED
- LOW PROFILE
- SIDE-EXITING CORDS
- PLUG & PLAY
- 6' AC CORD & PLUG (FLAT PLUG STANDARD)
- CUSTOMIZABLE CONFIGURATIONS AND FINISHES
- UL LISTED FOR MOUNTING IN FURNITURE
- 15A