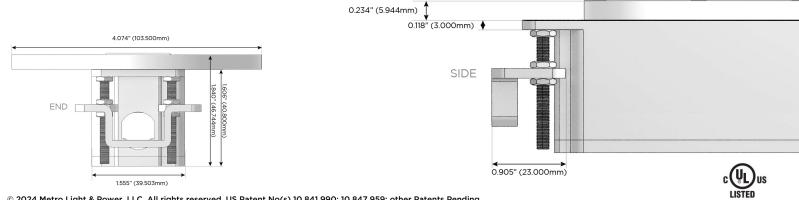

#### Plug:

Supplied with Low Profile Flat 45° Angle 120 VAC Plug

**Optional Standard Straight 120 VAC Plug** 

**Optional Straight 120 VAC Pass-through Plug** 

- CLEAN, COMPACT DESIGN
- STREAMLINED
- LOW PROFILE
- SIDE-EXITING CORDS
- PLUG & PLAY
- 6' AC CORD & PLUG (FLAT PLUG STANDARD)
- CUSTOMIZABLE CONFIGURATIONS AND FINISHES
- UL LISTED FOR MOUNTING IN FURNITURE
- 15A

© 2024 Metro Light & Power, LLC. All rights reserved. US Patent No(s) 10,841,990; 10,847,959; other Patents Pending Metro Light & Power, LLC | 11 Smith St Englewood, NJ 07631 | T: 201-416-4160 | F: 208-979-4613 | info@metrolightandpower.com | www.metrolightandpower.com