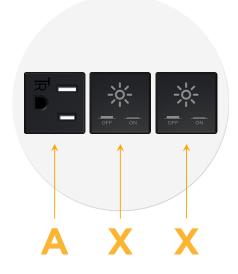

## **Module/Port Options:**

- **Tamper Resistant AC Receptacle** Α
- Е USB-A & USB-C (20W)
- Double USB-A (Fast Charging Ports 18W) Μ
- н HDMI
- 6 CAT 6
- 12 RJ 12
- X Switched AC
- V 3-Way Switch (Low Voltage)
- USB-C (45W High Speed Charging Port) V
- USB-C (25W High Speed Charging Port) S
- Switched AC (Rocker Switch) R
- **Dimmer Switch**