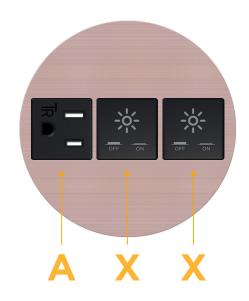

# **Module/Port Options:**

- **Tamper Resistant AC Receptacle** Α
- Е USB-A & USB-C (20W)
- Double USB-A (Fast Charging Ports 18W) M
- н HDMI
- 6 CAT 6
- 12 RJ 12
- X Switched AC
- V 3-Way Switch (Low Voltage)
- USB-C (45W High Speed Charging Port) V
- USB-C (25W High Speed Charging Port) S
- Switched AC (Rocker Switch) R
- **Dimmer Switch**