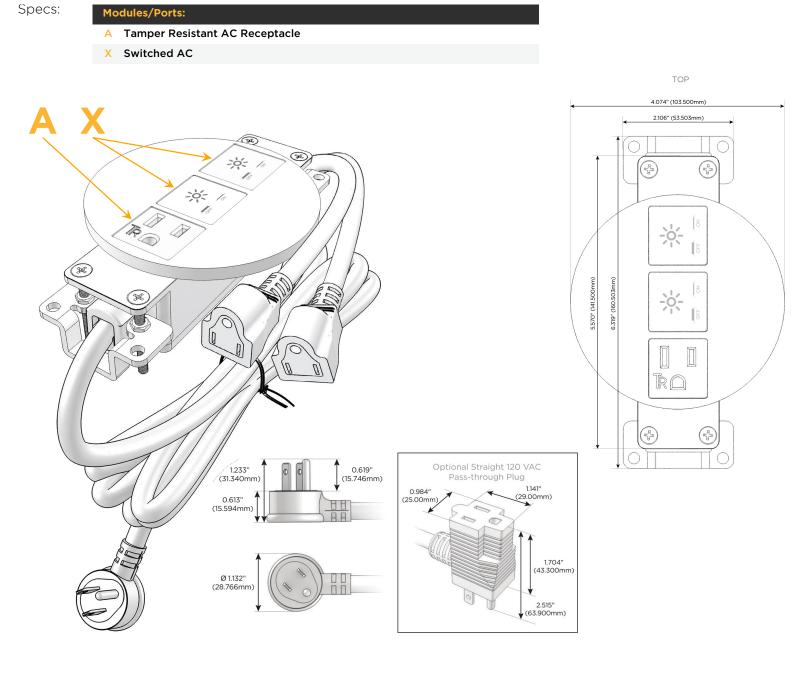

# **Module/Port Options:**

- **Tamper Resistant AC Receptacle** Α
- Е USB-A & USB-C (20W)
- Double USB-A (Fast Charging Ports 18W) M
- н HDMI
- 6 CAT 6
- 12 RJ 12
- X Switched AC
- V 3-Way Switch (Low Voltage)
- USB-C (45W High Speed Charging Port) V
- USB-C (25W High Speed Charging Port) S
- Switched AC (Rocker Switch) R
- **Dimmer Switch**

## Plug:

Supplied with Low Profile Flat 45° Angle 120 VAC Plug

**Optional Standard Straight 120 VAC Plug** 

**Optional Straight 120 VAC Pass-through Plug** 

- CLEAN, COMPACT DESIGN
- STREAMLINED
- LOW PROFILE
- SIDE-EXITING CORDS
- PLUG & PLAY
- 6' AC CORD & PLUG (FLAT PLUG STANDARD)
- CUSTOMIZABLE CONFIGURATIONS AND FINISHES
- UL LISTED FOR MOUNTING IN FURNITURE
- 15A

# AC POWER & DATA CONNECTIVITY SOLUTION

M-POWER-3T-AXX-CHRNDSB

Distributed by

Mormax Company, Inc. 8 Westchester Plaza Elmsford, NY 10523 ♦ 914-699-0101
✓ sales@mormax.com

mormax.com

E491161 OWER DISTRI

4074" (03500mm) LATAT" (03500mm) LATATT" (03500mm) LATAT" (0350