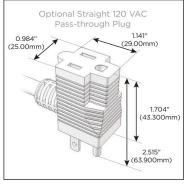

#### Plug:

Supplied with Low Profile Flat 45° Angle 120 VAC Plug

Optional Standard Straight 120 VAC Plug

Optional Straight 120 VAC Pass-through Plug

- · CLEAN, COMPACT DESIGN
- STREAMLINED
- LOW PROFILE
- SIDE-EXITING CORDS
- PLUG & PLAY
- 6' AC CORD & PLUG (FLAT PLUG STANDARD)
- CUSTOMIZABLE CONFIGURATIONS AND FINISHES
- UL LISTED FOR MOUNTING IN FURNITURE
- 15A