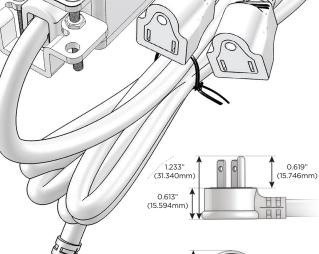

#### Plug:

Supplied with Low Profile Flat 45° Angle 120 VAC Plug

Optional Standard Straight 120 VAC Plug

Optional Straight 120 VAC Pass-through Plug

- · CLEAN, COMPACT DESIGN
- STREAMLINED
- LOW PROFILE
- SIDE-EXITING CORDS
- PLUG & PLAY
- 6' AC CORD & PLUG (FLAT PLUG STANDARD)
- CUSTOMIZABLE CONFIGURATIONS AND FINISHES
- UL LISTED FOR MOUNTING IN FURNITURE
- 15A