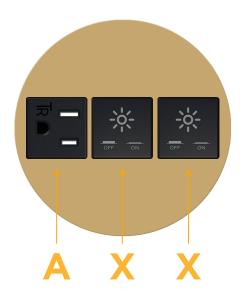

## **Module/Port Options:**

- A Tamper Resistant AC Receptacle
- E USB-A & USB-C (20W)
- M Double USB-A (Fast Charging Ports 18W)
- H HDMI
- 6 CAT 6
- 12 RJ 12
- X Switched AC
- Y 3-Way Switch (Low Voltage)
- V USB-C (45W High Speed Charging Port)
- S USB-C (25W High Speed Charging Port)
- R Switched AC (Rocker Switch)
- D Dimmer Switch

# Modules/Ports:

A Tamper Resistant AC Receptacle

X Switched AC

Ø 1.132" (28.766mm)

TOP