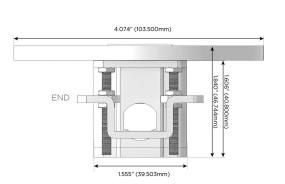

#### Plug:

Supplied with Low Profile Flat 45° Angle 120 VAC Plug

Optional Standard Straight 120 VAC Plug

Optional Straight 120 VAC Pass-through Plug

- · CLEAN, COMPACT DESIGN
- STREAMLINED
- LOW PROFILE
- SIDE-EXITING CORDS
- PLUG & PLAY
- 6' AC CORD & PLUG (FLAT PLUG STANDARD)
- CUSTOMIZABLE CONFIGURATIONS AND FINISHES
- UL LISTED FOR MOUNTING IN FURNITURE
- 15A