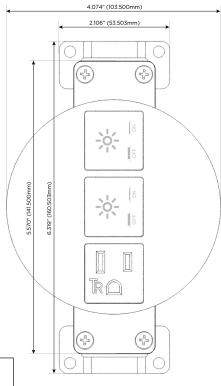

Bezel Finish: STANDARD BRONZE (ZINC/STEEL)

Custom Finishes Available M-POWER-3T-AXX-BZRNDSB

## **Module/Port Options:**

- A Tamper Resistant AC Receptacle
- E USB-A & USB-C (20W)
- M Double USB-A (Fast Charging Ports 18W)
- H HDMI
- 6 CAT 6
- 12 RJ 12
- X Switched AC
- Y 3-Way Switch (Low Voltage)
- V USB-C (45W High Speed Charging Port)
- S USB-C (25W High Speed Charging Port)
- R Switched AC (Rocker Switch)
- D Dimmer Switch

#### Plug:

Supplied with Low Profile Flat 45° Angle 120 VAC Plug

Optional Standard Straight 120 VAC Plug

Optional Straight 120 VAC Pass-through Plug

- · CLEAN, COMPACT DESIGN
- STREAMLINED
- LOW PROFILE
- SIDE-EXITING CORDS
- PLUG & PLAY
- 6' AC CORD & PLUG (FLAT PLUG STANDARD)
- CUSTOMIZABLE CONFIGURATIONS AND FINISHES
- UL LISTED FOR MOUNTING IN FURNITURE
- 15A

# Modules/Ports:

A Tamper Resistant AC Receptacle

X Switched AC

Ø 1.132" (28.766mm)

TOP