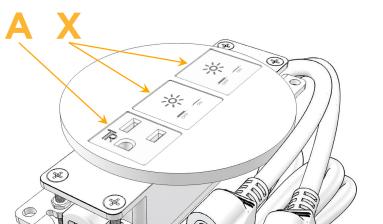

## **Module/Port Options:**

- A Tamper Resistant AC Receptacle
- E USB-A & USB-C (20W)
- M Double USB-A (Fast Charging Ports 18W)
- H HDMI
- 6 CAT 6
- 12 RJ 12
- X Switched AC
- Y 3-Way Switch (Low Voltage)
- V USB-C (45W High Speed Charging Port)
- S USB-C (25W High Speed Charging Port)
- R Switched AC (Rocker Switch)
- D Dimmer Switch

# Modules/Ports:

A Tamper Resistant AC Receptacle

X Switched AC

Ø 1.132" (28.766mm)

TOP