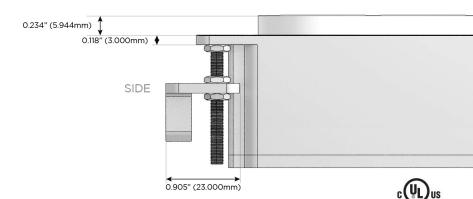

#### Plug:

Supplied with Low Profile Flat 45° Angle 120 VAC Plug

Optional Standard Straight 120 VAC Plug

Optional Straight 120 VAC Pass-through Plug

- · CLEAN, COMPACT DESIGN
- STREAMLINED
- LOW PROFILE
- SIDE-EXITING CORDS
- PLUG & PLAY
- 6' AC CORD & PLUG (FLAT PLUG STANDARD)
- CUSTOMIZABLE CONFIGURATIONS AND FINISHES
- UL LISTED FOR MOUNTING IN FURNITURE
- 15A