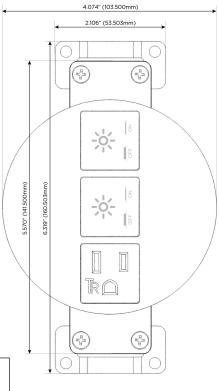

Charging Port)
- **USB-C (25W High Speed Charging Port)**
- Switched AC (Rocker Switch)
- **Dimmer Switch**

#### Plug:

Supplied with Low Profile Flat 45° Angle 120 VAC

Optional Standard Straight 120 VAC Plug

Optional Straight 120 VAC Pass-through Plug

- CLEAN, COMPACT DESIGN
- **STREAMLINED**
- LOW PROFILE
- SIDE-EXITING CORDS
- **PLUG & PLAY**
- 6' AC CORD & PLUG (FLAT PLUG STANDARD)
- **CUSTOMIZABLE CONFIGURATIONS AND FINISHES**
- UL LISTED FOR MOUNTING IN FURNITURE
- 15A





#### AC POWER & DATA CONNECTIVITY SOLUTION

M-POWER-3T-AXX-BZ5RNDSB

Specs:

# MORMAX

Mormax Company, Inc.

8 Westchester Plaza

Elmsford, NY 10523

Distributed by

914-699-0101

sales@mormax.com mormax.com

## **Modules/Ports:**

Switched AC



0.619" (15.746mm) 1.233' (15.594mm) Ø 1.132" (28.766mm)



TOP