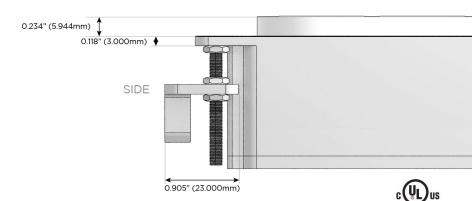

ging Port)
- **USB-C (25W High Speed Charging Port)**
- Switched AC (Rocker Switch)
- **Dimmer Switch**

#### Plug:

Supplied with Low Profile Flat 45° Angle 120 VAC

Optional Standard Straight 120 VAC Plug

Optional Straight 120 VAC Pass-through Plug

- CLEAN, COMPACT DESIGN
- **STREAMLINED**
- LOW PROFILE
- SIDE-EXITING CORDS
- **PLUG & PLAY**
- 6' AC CORD & PLUG (FLAT PLUG STANDARD)
- **CUSTOMIZABLE CONFIGURATIONS AND FINISHES**
- UL LISTED FOR MOUNTING IN FURNITURE
- 15A





#### AC POWER & DATA CONNECTIVITY SOLUTION

M-POWER-3T-AXX-BZ5RNDSB

Specs:

# MORMAX

Mormax Company, Inc.

8 Westchester Plaza

Elmsford, NY 10523

Distributed by

914-699-0101

sales@mormax.com mormax.com

## **Modules/Ports:**

Switched AC



0.619" (15.746mm) 1.233' (15.594mm) Ø 1.132" (28.766mm)



TOP