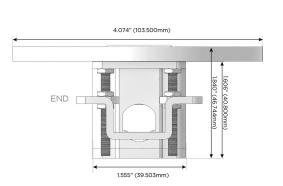

## **Modules/Ports:**

Switched AC

0.619" (15.746mm) 1.233' (15.594mm) Ø 1.132" (28.766mm)

TOP