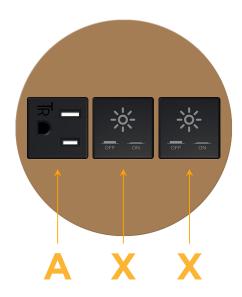

### **Module/Port Options:**

- **Tamper Resistant AC Receptacle**
- **USB-A & USB-C (20W)**
- Double USB-A (Fast Charging Ports 18W)
- **HDMI**
- 6 CAT 6
- 12 RJ 12
- X Switched AC
- 3-Way Switch (Low Voltage)
- V USB-C (45W High Speed Charging Port)
- **USB-C (25W High Speed Charging Port)**
- Switched AC (Rocker Switch)
- **Dimmer Switch**