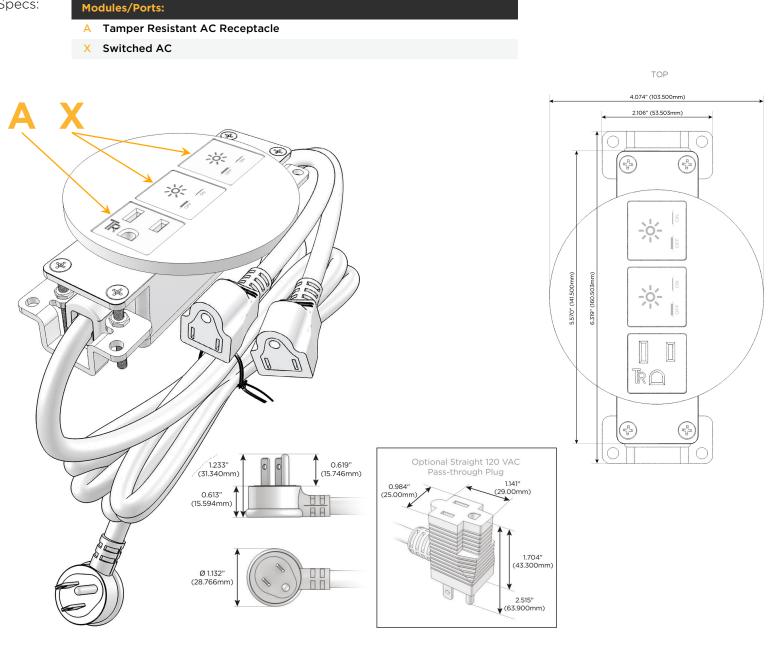

### Module/Port Options:

- A Tamper Resistant AC Receptacle
- E USB-A & USB-C (20W)
- M Double USB-A (Fast Charging Ports 18W)
- H HDMI
- 6 CAT 6
- 12 RJ 12
- X Switched AC
- Y 3-Way Switch (Low Voltage)
- V USB-C (45W High Speed Charging Port)
- S USB-C (25W High Speed Charging Port)
- R Switched AC (Rocker Switch)
- D Dimmer Switch

#### Plug:

Supplied with Low Profile Flat 45° Angle 120 VAC Plug

Optional Standard Straight 120 VAC Plug

Optional Straight 120 VAC Pass-through Plug

- CLEAN, COMPACT DESIGN
- STREAMLINED
- LOW PROFILE
- SIDE-EXITING CORDS
- PLUG & PLAY
- 6' AC CORD & PLUG (FLAT PLUG STANDARD)
- CUSTOMIZABLE CONFIGURATIONS AND FINISHES
- UL LISTED FOR MOUNTING IN FURNITURE
- 15A