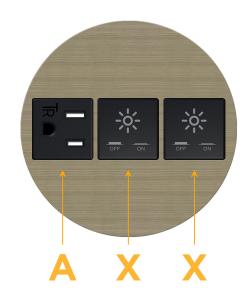

### Module/Port Options:

- A Tamper Resistant AC Receptacle
- E USB-A & USB-C (20W)
- M Double USB-A (Fast Charging Ports 18W)
- H HDMI
- 6 CAT 6
- 12 RJ 12
- X Switched AC
- Y 3-Way Switch (Low Voltage)
- V USB-C (45W High Speed Charging Port)
- S USB-C (25W High Speed Charging Port)
- R Switched AC (Rocker Switch)
- D Dimmer Switch