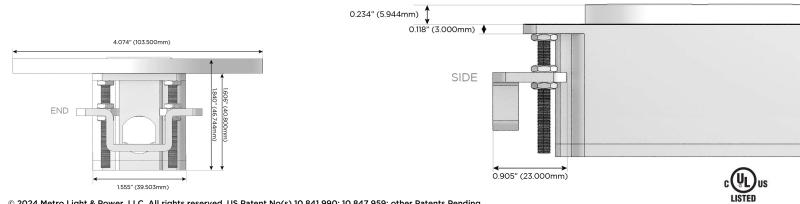

#### Plug:

Supplied with Low Profile Flat 45° Angle 120 VAC Plug

Optional Standard Straight 120 VAC Plug

Optional Straight 120 VAC Pass-through Plug

- CLEAN, COMPACT DESIGN
- STREAMLINED
- LOW PROFILE
- SIDE-EXITING CORDS
- PLUG & PLAY
- 6' AC CORD & PLUG (FLAT PLUG STANDARD)
- CUSTOMIZABLE CONFIGURATIONS AND FINISHES
- UL LISTED FOR MOUNTING IN FURNITURE
- 15A

mormax.com

© 2024 Metro Light & Power, LLC. All rights reserved. US Patent No(s) 10,841,990; 10,847,959; other Patents Pending Metro Light & Power, LLC | 11 Smith St Englewood, NJ 07631 | T: 201-416-4160 | F: 208-979-4613 | info@metrolightandpower.com | www.metrolightandpower.com