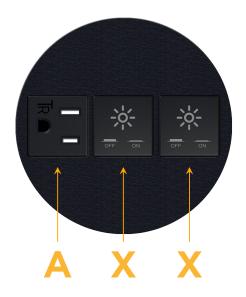

AC POWER & DATA CONNECTIVITY SOLUTION

M-POWER-3T-AXX-BRNDSB

Distributed by



Mormax Company, Inc.

914-699-0101 sales@mormax.com

mormax.com

8 Westchester Plaza Elmsford, NY 10523

Metro Light & Power's line of power & data solutions offers sophisticated design elements combined with greater ease of installation. Streamlined and low-profile, enhanced by side-exiting cords, our outlets advance the industry with their cutting edge look and feel. We believe flexibility is key, and we provide a variety of mounting options, including the ability to mount in limited spaces. Our outlets are available in many finishes and configurations, in addition to a custom color and finish capability for our clients.

Bezel Finish: **BLACK (ZINC/STEEL)** 

Custom Finishes Available M-POWER-3T-AXX-BRNDSB



### Features:

## **Module/Port Options:**

- **Tamper Resistant AC Receptacle**
- **USB-A & USB-C (20W)**
- Double USB-A (Fast Charging Ports 18W)
- **HDMI**
- 6 CAT 6
- 12 RJ 12
- X Switched AC
- 3-Way Switch (Low Voltage)
- USB-C (45W High Speed Charging Port)
- **USB-C (25W High Speed Charging Port)**
- Switched AC (Rocker Switch)
- **Dimmer Switch**

#### Plug:

Supplied with Low Profile Flat 45° Angle 120 VAC

Optional Standard Straight 120 VAC Plug

Optional Straight 120 VAC Pass-through Plug

- CLEAN, COMPACT DESIGN
- **STREAMLINED**
- LOW PROFILE
- SIDE-EXITING CORDS
- **PLUG & PLAY**
- 6' AC CORD & PLUG (FLAT PLUG STANDARD)
- **CUSTOMIZABLE CONFIGURATIONS AND FINISHES**
- UL LISTED FOR MOUNTING IN FURNITURE
- 15A





#### AC POWER & DATA CONNECTIVITY SOLUTION

M-POWER-3T-AXX-B