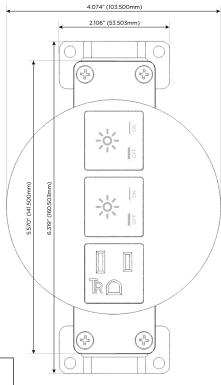

## **Module/Port Options:**

- **Tamper Resistant AC Receptacle**
- **USB-A & USB-C (20W)**
- Double USB-A (Fast Charging Ports 18W)
- **HDMI**
- 6 CAT 6
- 12 RJ 12
- X Switched AC
- 3-Way Switch (Low Voltage)
- USB-C (45W High Speed Charging Port)
- **USB-C (25W High Speed Charging Port)**
- Switched AC (Rocker Switch)
- **Dimmer Switch**

**Modules/Ports:** 

A Tamper Resistant AC Receptacle

X Switched AC