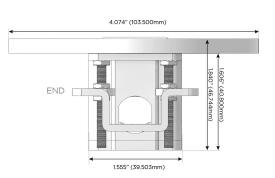

#### AC POWER & DATA CONNECTIVITY SOLUTION

M-POWER-3T-AXX-BRNDSB

**Modules/Ports:** 

A Tamper Resistant AC Receptacle

X Switched AC