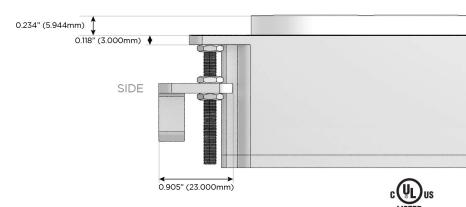

#### AC POWER & DATA CONNECTIVITY SOLUTION

M-POWER-3T-AXX-BRNDSB

**Modules/Ports:** 

A Tamper Resistant AC Receptacle

X Switched AC