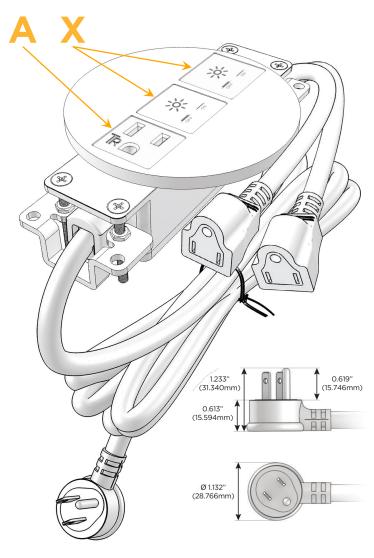

#### Plug:

Supplied with Low Profile Flat 45° Angle 120 VAC

Optional Standard Straight 120 VAC Plug

Optional Straight 120 VAC Pass-through Plug

- CLEAN, COMPACT DESIGN
- **STREAMLINED**
- LOW PROFILE
- SIDE-EXITING CORDS
- **PLUG & PLAY**
- 6' AC CORD & PLUG (FLAT PLUG STANDARD)
- **CUSTOMIZABLE CONFIGURATIONS AND FINISHES**
- UL LISTED FOR MOUNTING IN FURNITURE
- 15A

**Modules/Ports:** 

A Tamper Resistant AC Receptacle

X Switched AC