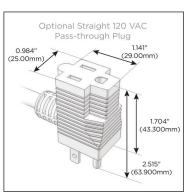

#### Plug:

Supplied with Low Profile Flat 45° Angle 120 VAC

Optional Standard Straight 120 VAC Plug

Optional Straight 120 VAC Pass-through Plug

- CLEAN, COMPACT DESIGN
- **STREAMLINED**
- LOW PROFILE
- SIDE-EXITING CORDS
- **PLUG & PLAY**
- 6' AC CORD & PLUG (FLAT PLUG STANDARD)
- **CUSTOMIZABLE CONFIGURATIONS AND FINISHES**
- UL LISTED FOR MOUNTING IN FURNITURE
- 15A