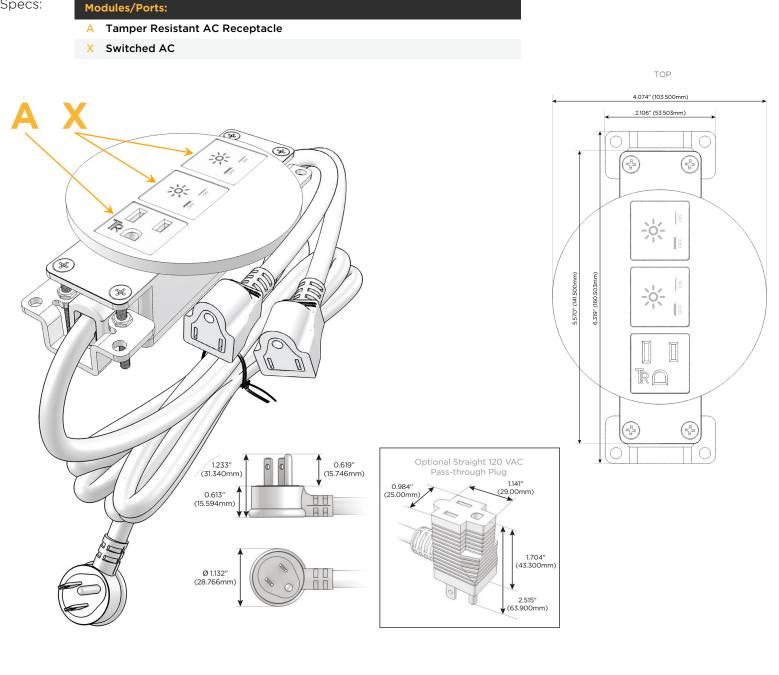

### Module/Port Options:

- A Tamper Resistant AC Receptacle
- E USB-A & USB-C (20W)
- M Double USB-A (Fast Charging Ports 18W)
- H HDMI
- 6 CAT 6
- 12 RJ 12
- X Switched AC
- Y 3-Way Switch (Low Voltage)
- V USB-C (45W High Speed Charging Port)
- S USB-C (25W High Speed Charging Port)
- R Switched AC (Rocker Switch)
- D Dimmer Switch

### Plug:

Supplied with Low Profile Flat 45° Angle 120 VAC Plug

Optional Standard Straight 120 VAC Plug

Optional Straight 120 VAC Pass-through Plug

- CLEAN, COMPACT DESIGN
- STREAMLINED
- LOW PROFILE
- SIDE-EXITING CORDS
- PLUG & PLAY
- 6' AC CORD & PLUG (FLAT PLUG STANDARD)
- CUSTOMIZABLE CONFIGURATIONS AND FINISHES
- UL LISTED FOR MOUNTING IN FURNITURE
- 15A