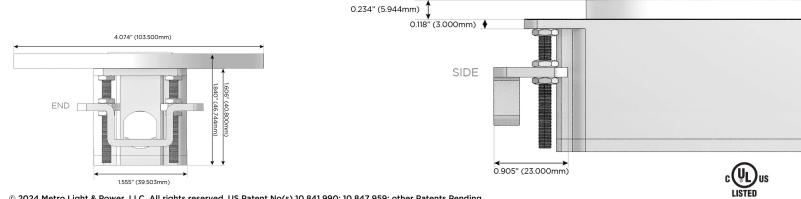

### Plug:

Supplied with Low Profile Flat 45° Angle 120 VAC Plug

Optional Standard Straight 120 VAC Plug

Optional Straight 120 VAC Pass-through Plug

- CLEAN, COMPACT DESIGN
- STREAMLINED
- LOW PROFILE
- SIDE-EXITING CORDS
- PLUG & PLAY
- 6' AC CORD & PLUG (FLAT PLUG STANDARD)
- CUSTOMIZABLE CONFIGURATIONS AND FINISHES
- UL LISTED FOR MOUNTING IN FURNITURE
- 15A

© 2024 Metro Light & Power, LLC. All rights reserved. US Patent No(s) 10,841,990; 10,847,959; other Patents Pending Metro Light & Power, LLC | 11 Smith St Englewood, NJ 07631 | T: 201-416-4160 | F: 208-979-4613 | info@metrolightandpower.com | www.metrolightandpower.com