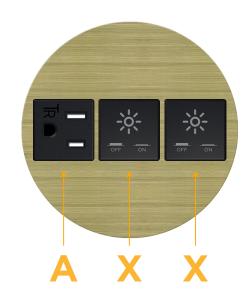

### Module/Port Options:

- A Tamper Resistant AC Receptacle
- E USB-A & USB-C (20W)
- M Double USB-A (Fast Charging Ports 18W)
- H HDMI
- 6 CAT 6
- 12 RJ 12
- X Switched AC
- Y 3-Way Switch (Low Voltage)
- V USB-C (45W High Speed Charging Port)
- S USB-C (25W High Speed Charging Port)
- R Switched AC (Rocker Switch)
- D Dimmer Switch