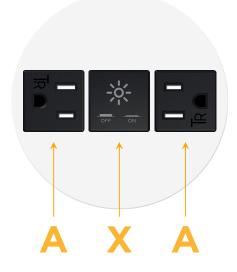

## **Module/Port Options:**

- **Tamper Resistant AC Receptacle** Α
- Е USB-A & USB-C (20W)
- Double USB-A (Fast Charging Ports 18W) Μ
- н HDMI
- 6 CAT 6
- 12 RJ 12
- X Switched AC
- V 3-Way Switch (Low Voltage)
- USB-C (45W High Speed Charging Port) V
- USB-C (25W High Speed Charging Port) S
- Switched AC (Rocker Switch) R
- **Dimmer Switch**