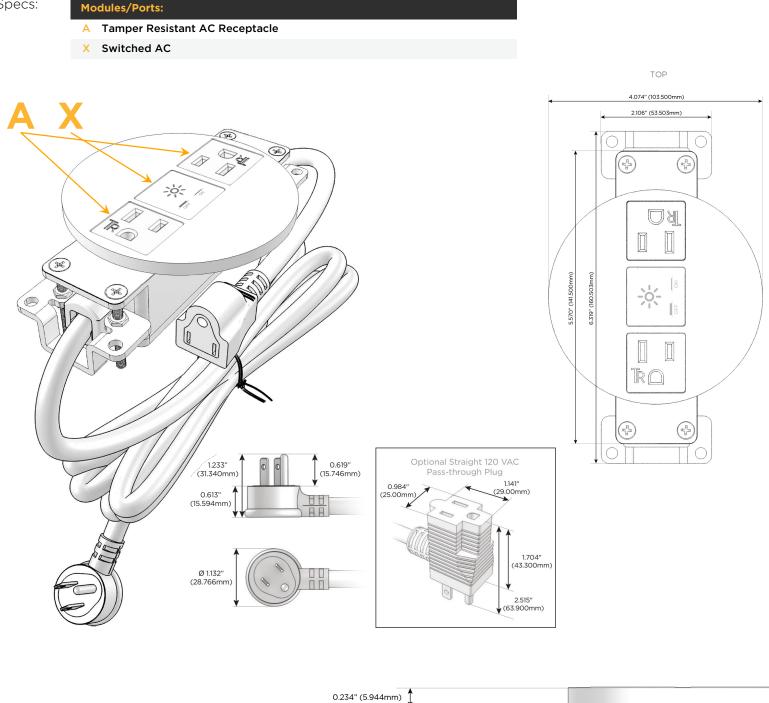

## **Module/Port Options:**

- **Tamper Resistant AC Receptacle** Α
- Е USB-A & USB-C (20W)
- Double USB-A (Fast Charging Ports 18W) Μ
- н HDMI
- 6 CAT 6
- 12 RJ 12
- X Switched AC
- V 3-Way Switch (Low Voltage)
- USB-C (45W High Speed Charging Port) V
- USB-C (25W High Speed Charging Port) S
- Switched AC (Rocker Switch) R
- **Dimmer Switch**

#### Plug:

Supplied with Low Profile Flat 45° Angle 120 VAC Plug

**Optional Standard Straight 120 VAC Plug** 

**Optional Straight 120 VAC Pass-through Plug** 

- CLEAN, COMPACT DESIGN
- STREAMLINED
- LOW PROFILE
- SIDE-EXITING CORDS
- **PLUG & PLAY**
- 6' AC CORD & PLUG (FLAT PLUG STANDARD)
- CUSTOMIZABLE CONFIGURATIONS AND FINISHES
- UL LISTED FOR MOUNTING IN FURNITURE
- 15A

# AC POWER & DATA CONNECTIVITY SOLUTION

4.074" (103.500mm)

1.555" (39.503mm)

END

1.840" (46.744mm 1.606" (40.800mm)

M-POWER-3T-AXA-WRNDSB

Specs:

Mormax Company, Inc. 8 Westchester Plaza Elmsford, NY 10523