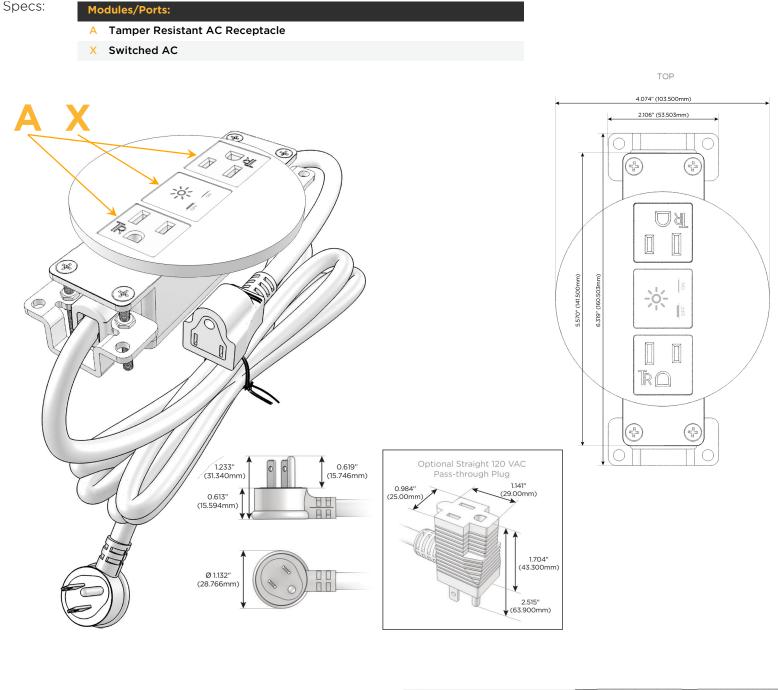

# Module/Port Options:

- A Tamper Resistant AC Receptacle
- E USB-A & USB-C (20W)
- M Double USB-A (Fast Charging Ports 18W)
- H HDMI
- 6 CAT 6
- 12 RJ 12
- X Switched AC
- Y 3-Way Switch (Low Voltage)
- V USB-C (45W High Speed Charging Port)
- S USB-C (25W High Speed Charging Port)
- R Switched AC (Rocker Switch)
- D Dimmer Switch

## Plug:

Supplied with Low Profile Flat 45° Angle 120 VAC Plug

Optional Standard Straight 120 VAC Plug

Optional Straight 120 VAC Pass-through Plug

- CLEAN, COMPACT DESIGN
- STREAMLINED
- LOW PROFILE
- SIDE-EXITING CORDS
- PLUG & PLAY
- 6' AC CORD & PLUG (FLAT PLUG STANDARD)
- CUSTOMIZABLE CONFIGURATIONS AND FINISHES
- UL LISTED FOR MOUNTING IN FURNITURE
- 15A