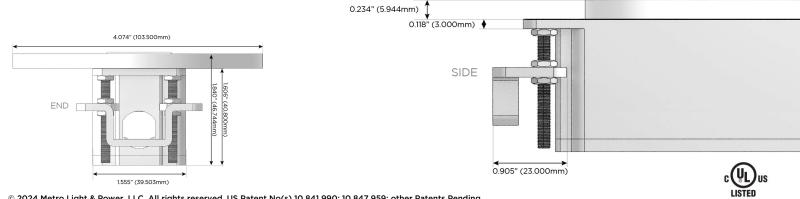

## Plug:

Supplied with Low Profile Flat 45° Angle 120 VAC Plug

Optional Standard Straight 120 VAC Plug

Optional Straight 120 VAC Pass-through Plug

- CLEAN, COMPACT DESIGN
- STREAMLINED
- LOW PROFILE
- SIDE-EXITING CORDS
- PLUG & PLAY
- 6' AC CORD & PLUG (FLAT PLUG STANDARD)
- CUSTOMIZABLE CONFIGURATIONS AND FINISHES
- UL LISTED FOR MOUNTING IN FURNITURE
- 15A