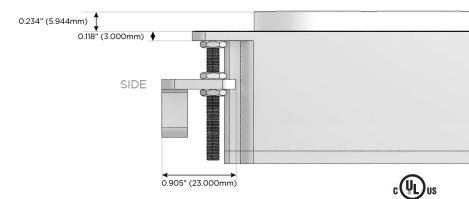

### Plug:

Supplied with Low Profile Flat 45° Angle 120 VAC

Optional Standard Straight 120 VAC Plug

Optional Straight 120 VAC Pass-through Plug

- CLEAN, COMPACT DESIGN
- **STREAMLINED**
- LOW PROFILE
- SIDE-EXITING CORDS
- **PLUG & PLAY**
- 6' AC CORD & PLUG (FLAT PLUG STANDARD)
- **CUSTOMIZABLE CONFIGURATIONS AND FINISHES**
- UL LISTED FOR MOUNTING IN FURNITURE
- 15A