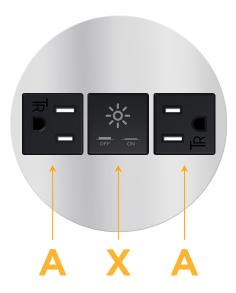

## **Module/Port Options:**

- **Tamper Resistant AC Receptacle**
- **USB-A & USB-C (20W)**
- Double USB-A (Fast Charging Ports 18W)
- **HDMI**
- 6 CAT 6
- 12 RJ 12
- X Switched AC
- 3-Way Switch (Low Voltage)
- USB-C (45W High Speed Charging Port)
- **USB-C (25W High Speed Charging Port)**
- Switched AC (Rocker Switch)
- **Dimmer Switch**

### **Modules/Ports:**

**Tamper Resistant AC Receptacle** 

Switched AC

Ø 1.132" (28.766mm)

TOP