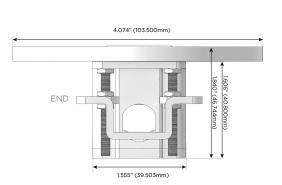

### Plug:

Supplied with Low Profile Flat 45° Angle 120 VAC

Optional Standard Straight 120 VAC Plug

Optional Straight 120 VAC Pass-through Plug

- CLEAN, COMPACT DESIGN
- **STREAMLINED**
- LOW PROFILE
- SIDE-EXITING CORDS
- **PLUG & PLAY**
- 6' AC CORD & PLUG (FLAT PLUG STANDARD)
- **CUSTOMIZABLE CONFIGURATIONS AND FINISHES**
- UL LISTED FOR MOUNTING IN FURNITURE
- 15A