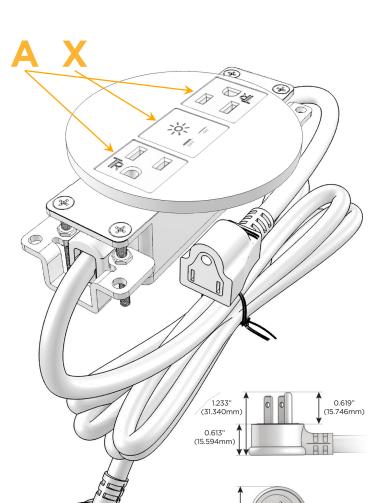

## **Module/Port Options:**

- **Tamper Resistant AC Receptacle**
- **USB-A & USB-C (20W)**
- Double USB-A (Fast Charging Ports 18W)
- **HDMI**
- 6 CAT 6
- 12 RJ 12
- X Switched AC
- 3-Way Switch (Low Voltage)
- USB-C (45W High Speed Charging Port)
- **USB-C (25W High Speed Charging Port)**
- Switched AC (Rocker Switch)
- **Dimmer Switch**

### Plug:

Supplied with Low Profile Flat 45° Angle 120 VAC

Optional Standard Straight 120 VAC Plug

Optional Straight 120 VAC Pass-through Plug

- CLEAN, COMPACT DESIGN
- **STREAMLINED**
- LOW PROFILE
- SIDE-EXITING CORDS
- **PLUG & PLAY**
- 6' AC CORD & PLUG (FLAT PLUG STANDARD)
- **CUSTOMIZABLE CONFIGURATIONS AND FINISHES**
- UL LISTED FOR MOUNTING IN FURNITURE
- 15A

### **Modules/Ports:**

**Tamper Resistant AC Receptacle** 

Switched AC

Ø 1.132" (28.766mm)

TOP