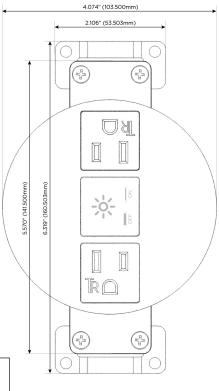

## **Module/Port Options:**

- **Tamper Resistant AC Receptacle**
- **USB-A & USB-C (20W)**
- Double USB-A (Fast Charging Ports 18W)
- **HDMI**
- 6 CAT 6
- 12 RJ 12
- X Switched AC
- 3-Way Switch (Low Voltage)
- USB-C (45W High Speed Charging Port)
- **USB-C (25W High Speed Charging Port)**
- Switched AC (Rocker Switch)
- **Dimmer Switch**

### **Modules/Ports:**

**Tamper Resistant AC Receptacle** 

Switched AC

Ø 1.132" (28.766mm)

TOP