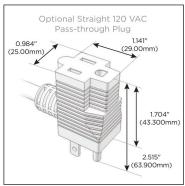

### Plug:

Supplied with Low Profile Flat 45° Angle 120 VAC

Optional Standard Straight 120 VAC Plug

Optional Straight 120 VAC Pass-through Plug

- CLEAN, COMPACT DESIGN
- **STREAMLINED**
- LOW PROFILE
- SIDE-EXITING CORDS
- **PLUG & PLAY**
- 6' AC CORD & PLUG (FLAT PLUG STANDARD)
- **CUSTOMIZABLE CONFIGURATIONS AND FINISHES**
- UL LISTED FOR MOUNTING IN FURNITURE
- 15A