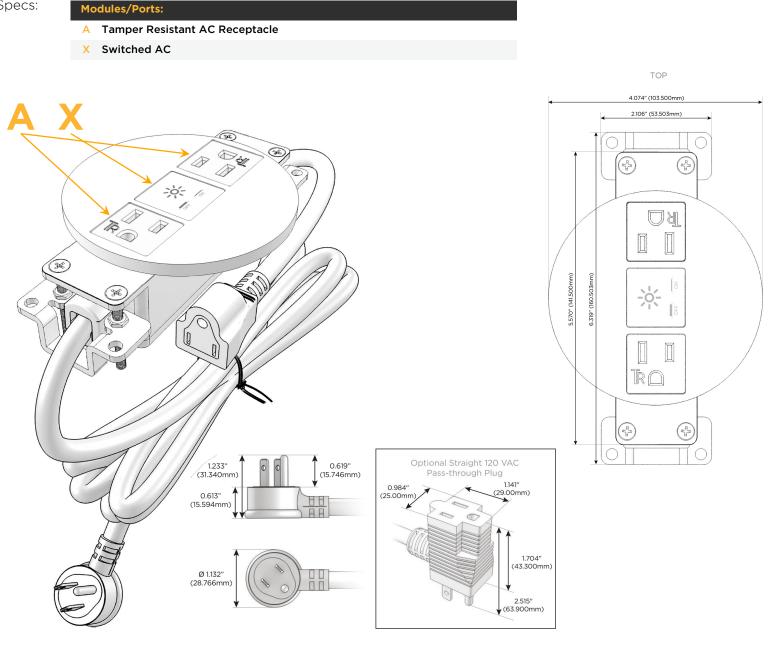

## **Module/Port Options:**

- **Tamper Resistant AC Receptacle** Α
- Е USB-A & USB-C (20W)
- Double USB-A (Fast Charging Ports 18W) Μ
- н HDMI
- 6 CAT 6
- 12 RJ 12
- X Switched AC
- V 3-Way Switch (Low Voltage)
- USB-C (45W High Speed Charging Port) V
- USB-C (25W High Speed Charging Port) S
- Switched AC (Rocker Switch) R
- **Dimmer Switch**

### Plug:

Supplied with Low Profile Flat 45° Angle 120 VAC Plug

**Optional Standard Straight 120 VAC Plug** 

**Optional Straight 120 VAC Pass-through Plug** 

- CLEAN, COMPACT DESIGN
- STREAMLINED
- LOW PROFILE
- SIDE-EXITING CORDS
- PLUG & PLAY
- 6' AC CORD & PLUG (FLAT PLUG STANDARD)
- CUSTOMIZABLE CONFIGURATIONS AND FINISHES
- UL LISTED FOR MOUNTING IN FURNITURE
- 15A