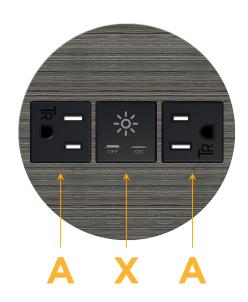

## **Module/Port Options:**

- **Tamper Resistant AC Receptacle** Α
- Е USB-A & USB-C (20W)
- Double USB-A (Fast Charging Ports 18W) Μ
- н HDMI
- 6 CAT 6
- 12 RJ 12
- X Switched AC
- V 3-Way Switch (Low Voltage)
- USB-C (45W High Speed Charging Port) V
- USB-C (25W High Speed Charging Port) S
- Switched AC (Rocker Switch) R
- **Dimmer Switch**