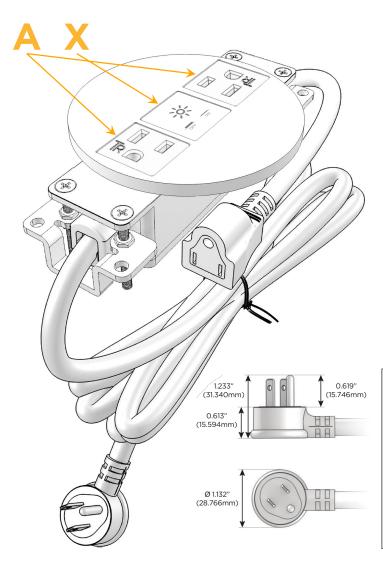

# **Module/Port Options:**

- A Tamper Resistant AC Receptacle
- E USB-A & USB-C (20W)
- M Double USB-A (Fast Charging Ports 18W)
- H HDMI
- 6 CAT 6
- 12 RJ 12
- X Switched AC
- Y 3-Way Switch (Low Voltage)
- V USB-C (45W High Speed Charging Port)
- S USB-C (25W High Speed Charging Port)
- R Switched AC (Rocker Switch)
- Dimmer Switch

### Plug:

Supplied with Low Profile Flat 45° Angle 120 VAC Plug

Optional Standard Straight 120 VAC Plug

Optional Straight 120 VAC Pass-through Plug

- CLEAN, COMPACT DESIGN
- STREAMLINED
- LOW PROFILE
- SIDE-EXITING CORDS
- PLUG & PLAY
- 6' AC CORD & PLUG (FLAT PLUG STANDARD)
- CUSTOMIZABLE CONFIGURATIONS AND FINISHES
- UL LISTED FOR MOUNTING IN FURNITURE
- 15A