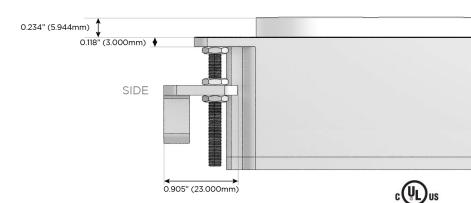

h (Low Voltage)
- V USB-C (45W High Speed Charging Port)
- S USB-C (25W High Speed Charging Port)
- R Switched AC (Rocker Switch)
- Dimmer Switch

### Plug:

Supplied with Low Profile Flat 45° Angle 120 VAC Plug

Optional Standard Straight 120 VAC Plug

Optional Straight 120 VAC Pass-through Plug

- CLEAN, COMPACT DESIGN
- STREAMLINED
- LOW PROFILE
- SIDE-EXITING CORDS
- PLUG & PLAY
- 6' AC CORD & PLUG (FLAT PLUG STANDARD)
- CUSTOMIZABLE CONFIGURATIONS AND FINISHES
- UL LISTED FOR MOUNTING IN FURNITURE
- 15A





Specs:

### AC POWER & DATA CONNECTIVITY SOLUTION

M-POWER-3T-AXA-BZ5ARNDSB

Distributed by



Mormax Company, Inc. 8 Westchester Plaza

Elmsford, NY 10523

914-699-0101

sales@mormax.com mormax.com

**Modules/Ports:** 

**Tamper Resistant AC Receptacle** 

Switched AC