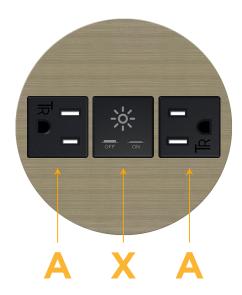

# **Module/Port Options:**

- A Tamper Resistant AC Receptacle
- E USB-A & USB-C (20W)
- M Double USB-A (Fast Charging Ports 18W)
- H HDMI
- 6 CAT 6
- 12 RJ 12
- X Switched AC
- Y 3-Way Switch (Low Voltage)
- V USB-C (45W High Speed Charging Port)
- S USB-C (25W High Speed Charging Port)
- R Switched AC (Rocker Switch)
- Dimmer Switch

**Tamper Resistant AC Receptacle** 

Switched AC