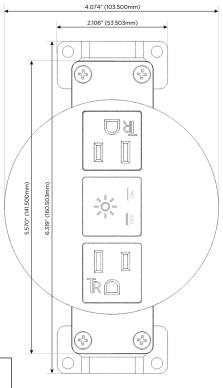

# **Module/Port Options:**

- A Tamper Resistant AC Receptacle
- E USB-A & USB-C (20W)
- M Double USB-A (Fast Charging Ports 18W)
- H HDMI
- 6 CAT 6
- 12 RJ 12
- X Switched AC
- Y 3-Way Switch (Low Voltage)
- V USB-C (45W High Speed Charging Port)
- S USB-C (25W High Speed Charging Port)
- R Switched AC (Rocker Switch)
- Dimmer Switch

**Tamper Resistant AC Receptacle** 

Switched AC