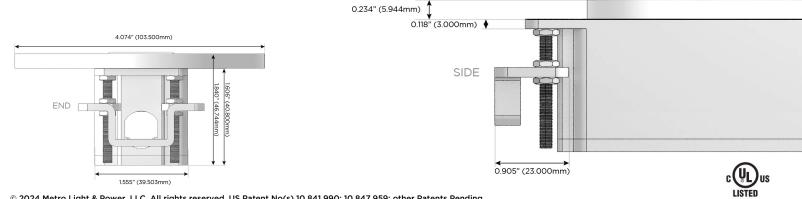

### Plug:

Supplied with Low Profile Flat 45° Angle 120 VAC Plug

Optional Standard Straight 120 VAC Plug

Optional Straight 120 VAC Pass-through Plug

- CLEAN, COMPACT DESIGN
- STREAMLINED
- LOW PROFILE
- SIDE-EXITING CORDS
- PLUG & PLAY
- 6' AC CORD & PLUG (FLAT PLUG STANDARD)
- CUSTOMIZABLE CONFIGURATIONS AND FINISHES
- UL LISTED FOR MOUNTING IN FURNITURE
- 15A