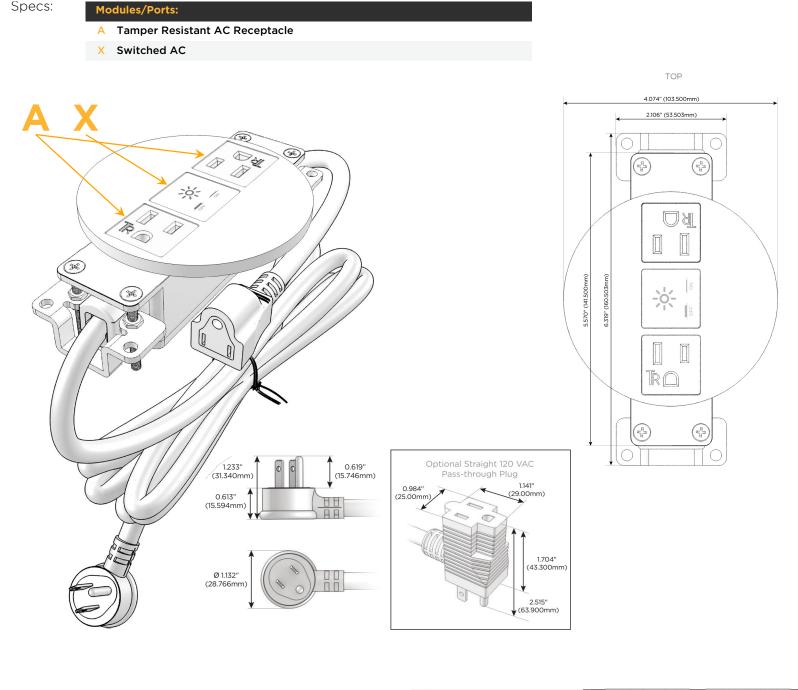

### **Module/Port Options:**

- A Tamper Resistant AC Receptacle
- E USB-A & USB-C (20W)
- M Double USB-A (Fast Charging Ports 18W)
- H HDMI
- 6 CAT 6
- 12 RJ 12
- X Switched AC
- Y 3-Way Switch (Low Voltage)
- V USB-C (45W High Speed Charging Port)
- S USB-C (25W High Speed Charging Port)
- R Switched AC (Rocker Switch)
- D Dimmer Switch

### Plug:

Supplied with Low Profile Flat 45° Angle 120 VAC Plug

Optional Standard Straight 120 VAC Plug

Optional Straight 120 VAC Pass-through Plug

- CLEAN, COMPACT DESIGN
- STREAMLINED
- LOW PROFILE
- SIDE-EXITING CORDS
- PLUG & PLAY
- 6' AC CORD & PLUG (FLAT PLUG STANDARD)
- CUSTOMIZABLE CONFIGURATIONS AND FINISHES
- UL LISTED FOR MOUNTING IN FURNITURE
- 15A