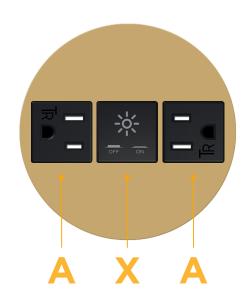

### **Module/Port Options:**

- A Tamper Resistant AC Receptacle
- E USB-A & USB-C (20W)
- M Double USB-A (Fast Charging Ports 18W)
- H HDMI
- 6 CAT 6
- 12 RJ 12
- X Switched AC
- Y 3-Way Switch (Low Voltage)
- V USB-C (45W High Speed Charging Port)
- S USB-C (25W High Speed Charging Port)
- R Switched AC (Rocker Switch)
- D Dimmer Switch