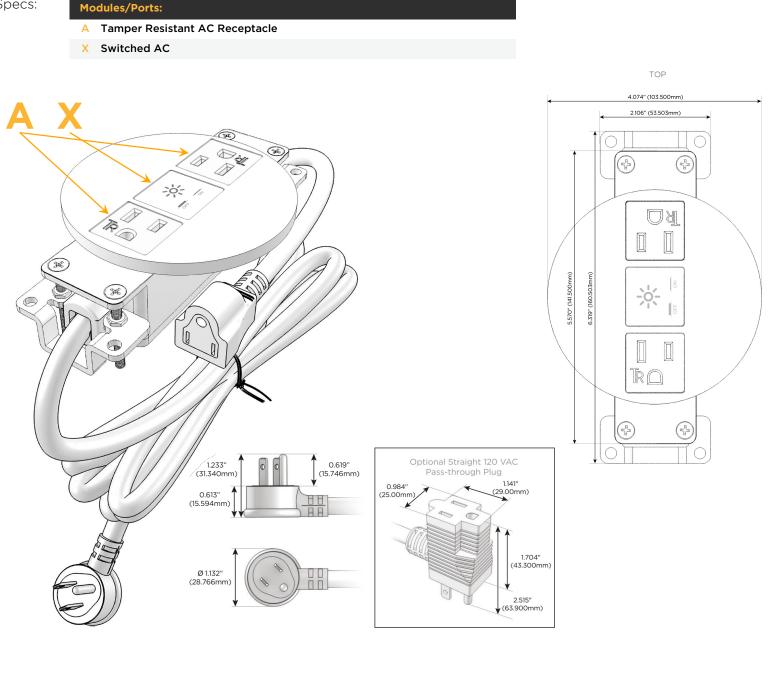

### Module/Port Options:

- A Tamper Resistant AC Receptacle
- E USB-A & USB-C (20W)
- M Double USB-A (Fast Charging Ports 18W)
- H HDMI
- 6 CAT 6
- 12 RJ 12
- X Switched AC
- Y 3-Way Switch (Low Voltage)
- V USB-C (45W High Speed Charging Port)
- S USB-C (25W High Speed Charging Port)
- R Switched AC (Rocker Switch)
- D Dimmer Switch

### Plug:

Supplied with Low Profile Flat 45° Angle 120 VAC Plug

Optional Standard Straight 120 VAC Plug

Optional Straight 120 VAC Pass-through Plug

- CLEAN, COMPACT DESIGN
- STREAMLINED
- LOW PROFILE
- SIDE-EXITING CORDS
- PLUG & PLAY
- 6' AC CORD & PLUG (FLAT PLUG STANDARD)
- CUSTOMIZABLE CONFIGURATIONS AND FINISHES
- UL LISTED FOR MOUNTING IN FURNITURE
- 15A

# AC POWER & DATA CONNECTIVITY SOLUTION

M-POWER-3T-AXA-APRNDSB

Specs:

Mormax Company, Inc. 8 Westchester Plaza Elmsford, NY 10523

C 914-699-0101  $\square$ sales@mormax.com

mormax.com

E491161 WER DISTRI

© 2024 Metro Light & Power, LLC. All rights reserved. US Patent No(s) 10,841,990; 10,847,959; other Patents Pending Metro Light & Power, LLC | 11 Smith St Englewood, NJ 07631 | T: 201-416-4160 | F: 208-979-4613 | info@metrolightandpower.com | www.metrolightandpower.com