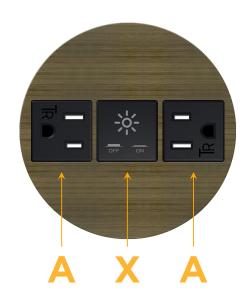

### Module/Port Options:

- A Tamper Resistant AC Receptacle
- E USB-A & USB-C (20W)
- M Double USB-A (Fast Charging Ports 18W)
- H HDMI
- 6 CAT 6
- 12 RJ 12
- X Switched AC
- Y 3-Way Switch (Low Voltage)
- V USB-C (45W High Speed Charging Port)
- S USB-C (25W High Speed Charging Port)
- R Switched AC (Rocker Switch)
- D Dimmer Switch