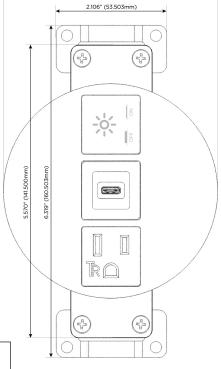

# **Module/Port Options:**

- A Tamper Resistant AC Receptacle
- E USB-A & USB-C (20W)
- M Double USB-A (Fast Charging Ports 18W)
- H HDMI
- 6 CAT 6
- 12 RJ 12
- X Switched AC
- Y 3-Way Switch (Low Voltage)
- V USB-C (45W High Speed Charging Port)
- S USB-C (25W High Speed Charging Port)
- R Switched AC (Rocker Switch)
- D Dimmer Switch

<u>&</u>

914-699-0101

sales@mormax.com mormax.com

-A3V-MKIND3D

Modules/Ports:

- A Tamper Resistant AC Receptacle
- S USB-C (25W High Speed Charging Port)
- X Switched AC

TOP 4.074" (103.500mm)