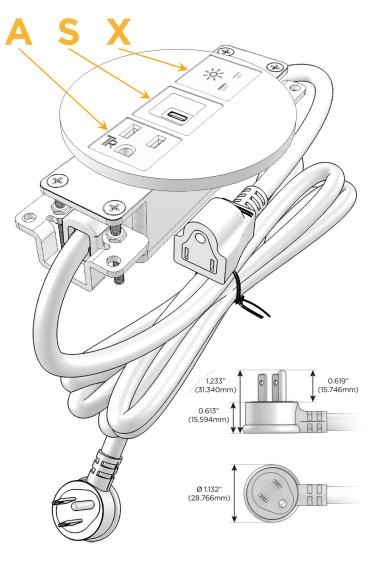

# **Module/Port Options:**

- A Tamper Resistant AC Receptacle
- E USB-A & USB-C (20W)
- M Double USB-A (Fast Charging Ports 18W)
- H HDMI
- 6 CAT 6
- 12 RJ 12
- X Switched AC
- Y 3-Way Switch (Low Voltage)
- V USB-C (45W High Speed Charging Port)
- S USB-C (25W High Speed Charging Port)
- R Switched AC (Rocker Switch)
- D Dimmer Switch

### Plug:

Supplied with Low Profile Flat 45° Angle 120 VAC Plug

Optional Standard Straight 120 VAC Plug

Optional Straight 120 VAC Pass-through Plug

- CLEAN, COMPACT DESIGN
- STREAMLINED
- LOW PROFILE
- SIDE-EXITING CORDS
- PLUG & PLAY
- 6' AC CORD & PLUG (FLAT PLUG STANDARD)
- CUSTOMIZABLE CONFIGURATIONS AND FINISHES
- UL LISTED FOR MOUNTING IN FURNITURE
- 15A

<u>&</u>

914-699-0101

sales@mormax.com mormax.com

-A3V-MKIND3D

Modules/Ports:

- A Tamper Resistant AC Receptacle
- S USB-C (25W High Speed Charging Port)
- X Switched AC

TOP 4.074" (103.500mm)