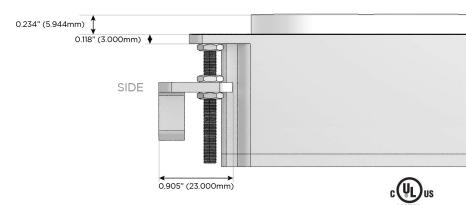

<u>&</u>

914-699-0101

sales@mormax.com mormax.com

-A3V-MKIND3D

Modules/Ports:

- A Tamper Resistant AC Receptacle
- S USB-C (25W High Speed Charging Port)
- X Switched AC

TOP 4.074" (103.500mm)