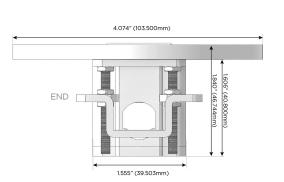

<u>&</u>

914-699-0101

sales@mormax.com mormax.com

-A3V-MKIND3D

Modules/Ports:

- A Tamper Resistant AC Receptacle
- S USB-C (25W High Speed Charging Port)
- X Switched AC

TOP 4.074" (103.500mm)