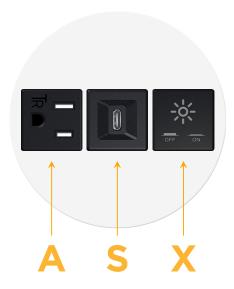

# **Module/Port Options:**

- A Tamper Resistant AC Receptacle
- E USB-A & USB-C (20W)
- M Double USB-A (Fast Charging Ports 18W)
- H HDMI
- 6 CAT 6
- 12 RJ 12
- X Switched AC
- Y 3-Way Switch (Low Voltage)
- V USB-C (45W High Speed Charging Port)
- S USB-C (25W High Speed Charging Port)
- R Switched AC (Rocker Switch)
- D Dimmer Switch

<u>&</u>

914-699-0101

sales@mormax.com mormax.com

-A3V-MKIND3D

Modules/Ports:

- A Tamper Resistant AC Receptacle
- S USB-C (25W High Speed Charging Port)
- X Switched AC

TOP 4.074" (103.500mm)