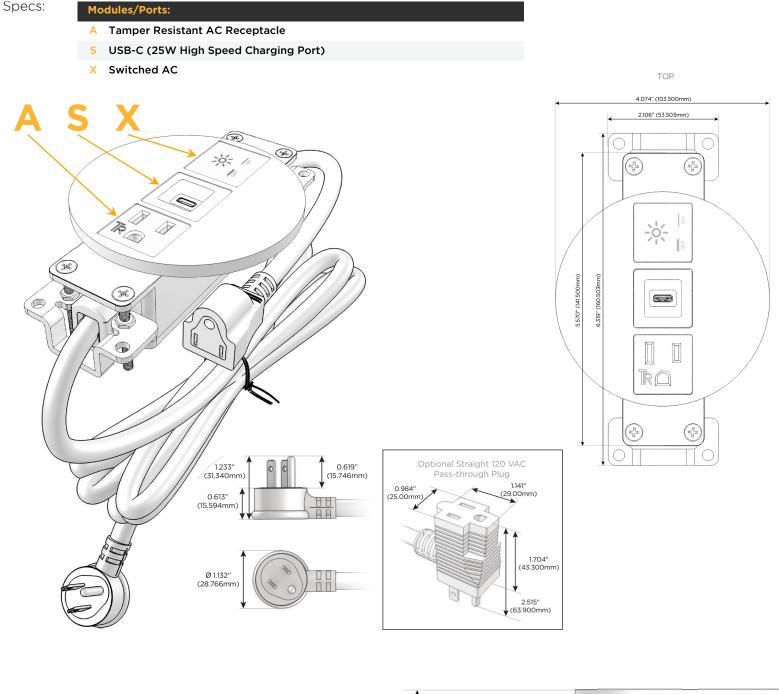

## Module/Port Options:

- A Tamper Resistant AC Receptacle
- E USB-A & USB-C (20W)
- M Double USB-A (Fast Charging Ports 18W)
- H HDMI
- 6 CAT 6
- 12 RJ 12
- X Switched AC
- Y 3-Way Switch (Low Voltage)
- V USB-C (45W High Speed Charging Port)
- S USB-C (25W High Speed Charging Port)
- R Switched AC (Rocker Switch)
- D Dimmer Switch

#### Plug:

Supplied with Low Profile Flat 45° Angle 120 VAC Plug

Optional Standard Straight 120 VAC Plug

Optional Straight 120 VAC Pass-through Plug

- CLEAN, COMPACT DESIGN
- STREAMLINED
- LOW PROFILE
- SIDE-EXITING CORDS
- PLUG & PLAY
- 6' AC CORD & PLUG (FLAT PLUG STANDARD)
- CUSTOMIZABLE CONFIGURATIONS AND FINISHES
- UL LISTED FOR MOUNTING IN FURNITURE
- 15A