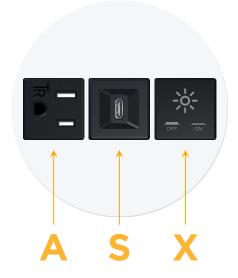

## Module/Port Options:

- A Tamper Resistant AC Receptacle
- E USB-A & USB-C (20W)
- M Double USB-A (Fast Charging Ports 18W)
- H HDMI
- 6 CAT 6
- 12 RJ 12
- X Switched AC
- Y 3-Way Switch (Low Voltage)
- V USB-C (45W High Speed Charging Port)
- S USB-C (25W High Speed Charging Port)
- R Switched AC (Rocker Switch)
- D Dimmer Switch