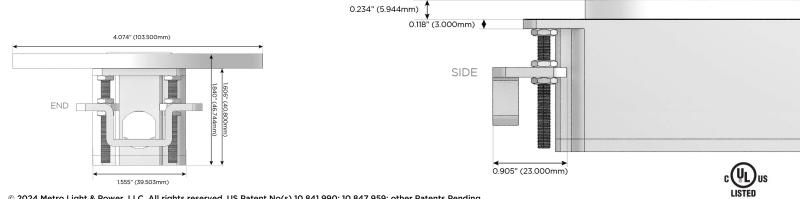

#### Plug:

Supplied with Low Profile Flat 45° Angle 120 VAC Plug

Optional Standard Straight 120 VAC Plug

Optional Straight 120 VAC Pass-through Plug

- CLEAN, COMPACT DESIGN
- STREAMLINED
- LOW PROFILE
- SIDE-EXITING CORDS
- PLUG & PLAY
- 6' AC CORD & PLUG (FLAT PLUG STANDARD)
- CUSTOMIZABLE CONFIGURATIONS AND FINISHES
- UL LISTED FOR MOUNTING IN FURNITURE
- 15A