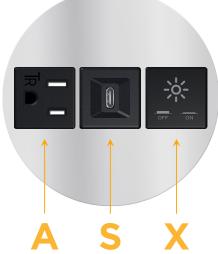

## **Module/Port Options:**

- **Tamper Resistant AC Receptacle** Α
- Е USB-A & USB-C (20W)
- Double USB-A (Fast Charging Ports 18W) M
- н HDMI
- 6 CAT 6
- 12 RJ 12
- X Switched AC
- V 3-Way Switch (Low Voltage)
- USB-C (45W High Speed Charging Port) V
- USB-C (25W High Speed Charging Port) S
- Switched AC (Rocker Switch) R
- **Dimmer Switch**