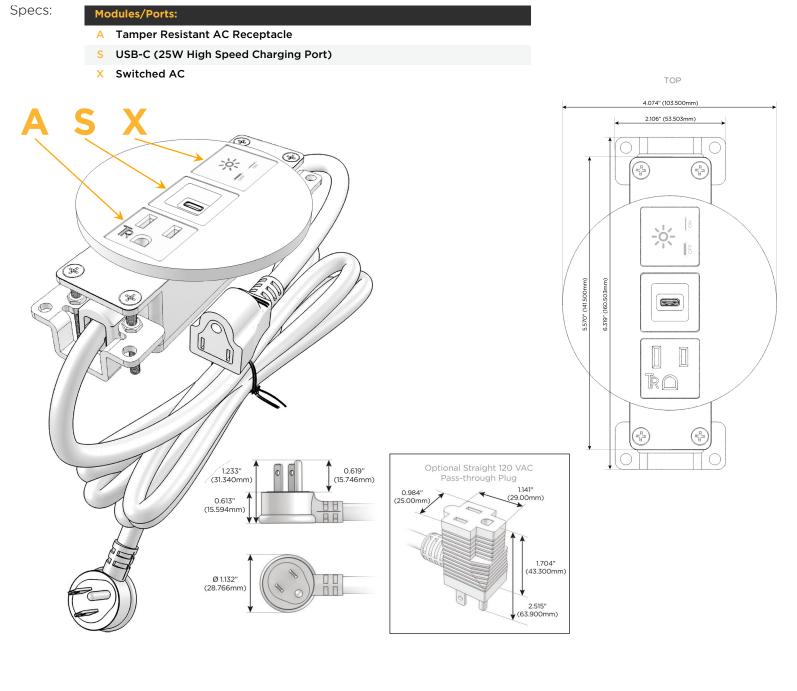

## **Module/Port Options:**

- **Tamper Resistant AC Receptacle** Α
- Е USB-A & USB-C (20W)
- Double USB-A (Fast Charging Ports 18W) M
- н HDMI
- 6 CAT 6
- 12 RJ 12
- X Switched AC
- V 3-Way Switch (Low Voltage)
- USB-C (45W High Speed Charging Port) V
- USB-C (25W High Speed Charging Port) S
- Switched AC (Rocker Switch) R
- **Dimmer Switch**

#### Plug:

Supplied with Low Profile Flat 45° Angle 120 VAC Plug

**Optional Standard Straight 120 VAC Plug** 

**Optional Straight 120 VAC Pass-through Plug** 

- CLEAN, COMPACT DESIGN
- STREAMLINED
- LOW PROFILE
- SIDE-EXITING CORDS
- PLUG & PLAY
- 6' AC CORD & PLUG (FLAT PLUG STANDARD)
- CUSTOMIZABLE CONFIGURATIONS AND FINISHES
- UL LISTED FOR MOUNTING IN FURNITURE
- 15A