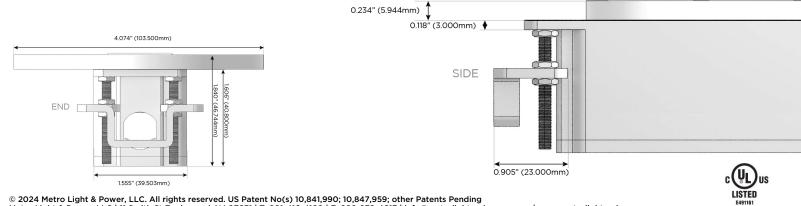

#### Plug:

Supplied with Low Profile Flat 45° Angle 120 VAC Plug

**Optional Standard Straight 120 VAC Plug** 

**Optional Straight 120 VAC Pass-through Plug** 

- CLEAN, COMPACT DESIGN
- STREAMLINED
- LOW PROFILE
- SIDE-EXITING CORDS
- PLUG & PLAY
- 6' AC CORD & PLUG (FLAT PLUG STANDARD)
- CUSTOMIZABLE CONFIGURATIONS AND FINISHES
- UL LISTED FOR MOUNTING IN FURNITURE
- 15A