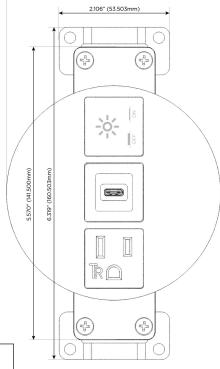

## Modules/Ports:

- **Tamper Resistant AC Receptacle**
- USB-C (25W High Speed Charging Port)
- Switched AC

TOP 4.074" (103.500mm)