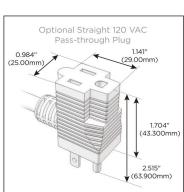

Supplied with Low Profile Flat 45° Angle 120 VAC

Optional Standard Straight 120 VAC Plug

Optional Straight 120 VAC Pass-through Plug

- CLEAN, COMPACT DESIGN
- **STREAMLINED**
- LOW PROFILE
- SIDE-EXITING CORDS
- **PLUG & PLAY**
- 6' AC CORD & PLUG (FLAT PLUG STANDARD)
- **CUSTOMIZABLE CONFIGURATIONS AND FINISHES**
- **UL LISTED FOR MOUNTING IN FURNITURE**
- 15A