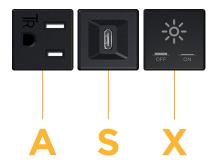

## **Module/Port Options:**

- **Tamper Resistant AC Receptacle**
- USB-A & USB-C (20W)
- Double USB-A (Fast Charging Ports 18W)
- HDMI
- CAT 6
- 12 RJ 12
- X Switched AC
- 3-Way Switch (Low Voltage)
- V USB-C (45W High Speed Charging Port)
- USB-C (25W High Speed Charging Port)
- R Switched AC (Rocker Switch)
- **Dimmer Switch**

## Modules/Ports:

- **Tamper Resistant AC Receptacle**
- USB-C (25W High Speed Charging Port)
- Switched AC

TOP 4.074" (103.500mm)