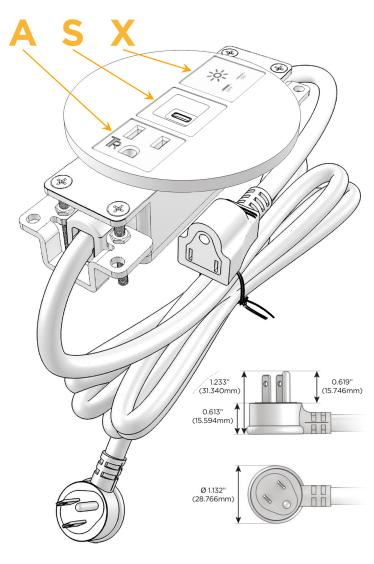

## **Module/Port Options:**

- **Tamper Resistant AC Receptacle**
- USB-A & USB-C (20W)
- Double USB-A (Fast Charging Ports 18W)
- HDMI
- CAT 6
- 12 RJ 12
- X Switched AC
- 3-Way Switch (Low Voltage)
- V USB-C (45W High Speed Charging Port)
- USB-C (25W High Speed Charging Port)
- R Switched AC (Rocker Switch)
- **Dimmer Switch**

Supplied with Low Profile Flat 45° Angle 120 VAC

Optional Standard Straight 120 VAC Plug

Optional Straight 120 VAC Pass-through Plug

- CLEAN, COMPACT DESIGN
- **STREAMLINED**
- LOW PROFILE
- SIDE-EXITING CORDS
- **PLUG & PLAY**
- 6' AC CORD & PLUG (FLAT PLUG STANDARD)
- **CUSTOMIZABLE CONFIGURATIONS AND FINISHES**
- **UL LISTED FOR MOUNTING IN FURNITURE**
- 15A

## Modules/Ports:

- **Tamper Resistant AC Receptacle**
- USB-C (25W High Speed Charging Port)
- Switched AC

TOP 4.074" (103.500mm)