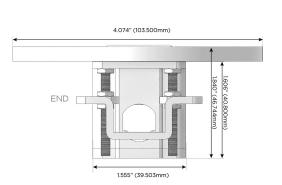

## Modules/Ports:

- **Tamper Resistant AC Receptacle**
- USB-C (25W High Speed Charging Port)
- Switched AC

TOP 4.074" (103.500mm)