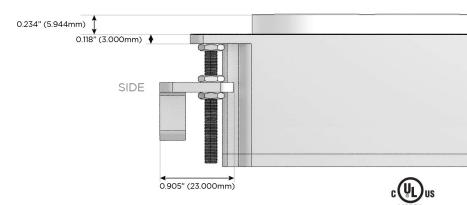

Supplied with Low Profile Flat 45° Angle 120 VAC

Optional Standard Straight 120 VAC Plug

Optional Straight 120 VAC Pass-through Plug

- CLEAN, COMPACT DESIGN
- **STREAMLINED**
- LOW PROFILE
- SIDE-EXITING CORDS
- **PLUG & PLAY**
- 6' AC CORD & PLUG (FLAT PLUG STANDARD)
- **CUSTOMIZABLE CONFIGURATIONS AND FINISHES**
- **UL LISTED FOR MOUNTING IN FURNITURE**
- 15A