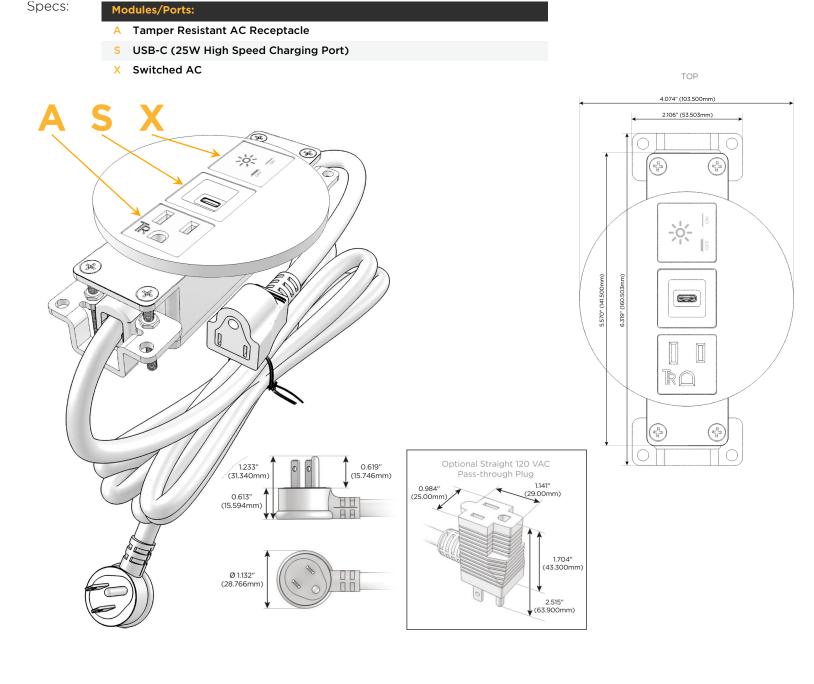

## **Module/Port Options:**

- **Tamper Resistant AC Receptacle** Α
- Е USB-A & USB-C (20W)
- Double USB-A (Fast Charging Ports 18W) M
- н HDMI
- 6 CAT 6
- 12 RJ 12
- X Switched AC
- V 3-Way Switch (Low Voltage)
- USB-C (45W High Speed Charging Port) V
- USB-C (25W High Speed Charging Port) S
- Switched AC (Rocker Switch) R
- **Dimmer Switch**

#### Plug:

Supplied with Low Profile Flat 45° Angle 120 VAC Plug

**Optional Standard Straight 120 VAC Plug** 

**Optional Straight 120 VAC Pass-through Plug** 

- CLEAN, COMPACT DESIGN
- STREAMLINED
- LOW PROFILE
- SIDE-EXITING CORDS
- PLUG & PLAY
- 6' AC CORD & PLUG (FLAT PLUG STANDARD)
- CUSTOMIZABLE CONFIGURATIONS AND FINISHES
- UL LISTED FOR MOUNTING IN FURNITURE
- 15A