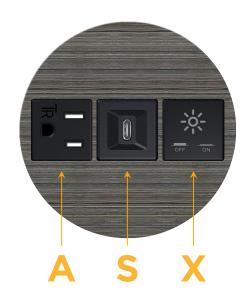

## **Module/Port Options:**

- **Tamper Resistant AC Receptacle** Α
- Е USB-A & USB-C (20W)
- Double USB-A (Fast Charging Ports 18W) M
- н HDMI
- 6 CAT 6
- 12 RJ 12
- X Switched AC
- V 3-Way Switch (Low Voltage)
- USB-C (45W High Speed Charging Port) V
- USB-C (25W High Speed Charging Port) S
- Switched AC (Rocker Switch) R
- **Dimmer Switch**