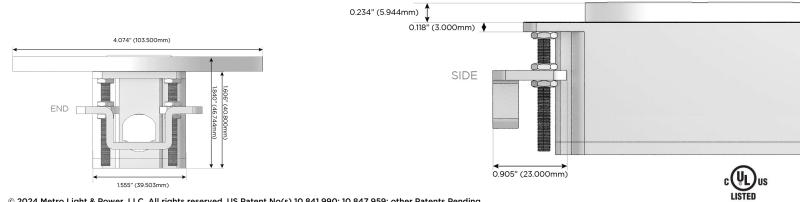

#### Plug:

Supplied with Low Profile Flat 45° Angle 120 VAC Plug

**Optional Standard Straight 120 VAC Plug** 

**Optional Straight 120 VAC Pass-through Plug** 

- CLEAN, COMPACT DESIGN
- STREAMLINED
- LOW PROFILE
- SIDE-EXITING CORDS
- PLUG & PLAY
- 6' AC CORD & PLUG (FLAT PLUG STANDARD)
- CUSTOMIZABLE CONFIGURATIONS AND FINISHES
- UL LISTED FOR MOUNTING IN FURNITURE
- 15A

# AC POWER & DATA CONNECTIVITY SOLUTION

M-POWER-3T-ASX-S3RNDSB

Distributed by

Mormax Company, Inc. 8 Westchester Plaza Elmsford, NY 10523 ♦ 914-699-0101
✓ sales@mormax.com

mormax.com

E491161

© 2024 Metro Light & Power, LLC. All rights reserved. US Patent No(s) 10,841,990; 10,847,959; other Patents Pending Metro Light & Power, LLC | 11 Smith St Englewood, NJ 07631 | T: 201-416-4160 | F: 208-979-4613 | info@metrolightandpower.com | www.metrolightandpower.com