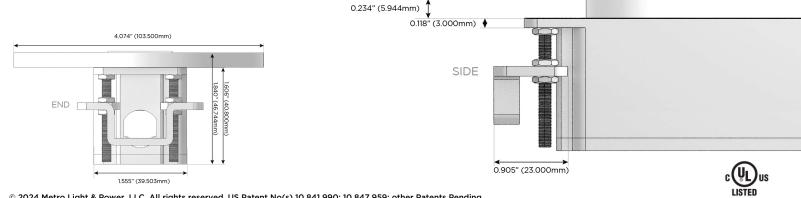

## Plug:

Supplied with Low Profile Flat 45° Angle 120 VAC Plug

**Optional Standard Straight 120 VAC Plug** 

**Optional Straight 120 VAC Pass-through Plug** 

- CLEAN, COMPACT DESIGN
- STREAMLINED
- LOW PROFILE
- SIDE-EXITING CORDS
- PLUG & PLAY
- 6' AC CORD & PLUG (FLAT PLUG STANDARD)
- CUSTOMIZABLE CONFIGURATIONS AND FINISHES
- UL LISTED FOR MOUNTING IN FURNITURE
- 15A