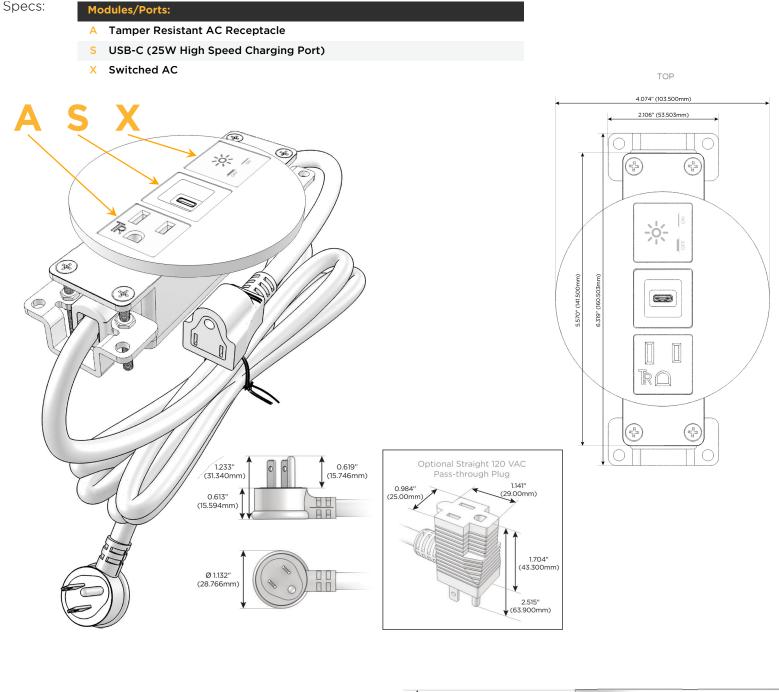

## **Module/Port Options:**

- **Tamper Resistant AC Receptacle** Α
- Е USB-A & USB-C (20W)
- Double USB-A (Fast Charging Ports 18W) M
- н HDMI
- 6 CAT 6
- 12 RJ 12
- X Switched AC
- V 3-Way Switch (Low Voltage)
- V USB-C (45W High Speed Charging Port)
- USB-C (25W High Speed Charging Port) S
- Switched AC (Rocker Switch) R
- **Dimmer Switch**

## Plug:

Supplied with Low Profile Flat 45° Angle 120 VAC Plug

**Optional Standard Straight 120 VAC Plug** 

**Optional Straight 120 VAC Pass-through Plug** 

- CLEAN, COMPACT DESIGN
- STREAMLINED
- LOW PROFILE
- SIDE-EXITING CORDS
- PLUG & PLAY
- 6' AC CORD & PLUG (FLAT PLUG STANDARD)
- CUSTOMIZABLE CONFIGURATIONS AND FINISHES
- UL LISTED FOR MOUNTING IN FURNITURE
- 15A