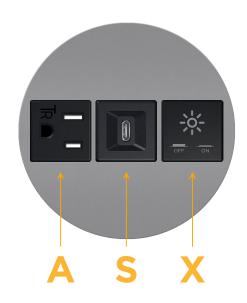

## **Module/Port Options:**

- **Tamper Resistant AC Receptacle** Α
- Е USB-A & USB-C (20W)
- Double USB-A (Fast Charging Ports 18W) M
- н HDMI
- 6 CAT 6
- 12 RJ 12
- X Switched AC
- V 3-Way Switch (Low Voltage)
- V USB-C (45W High Speed Charging Port)
- USB-C (25W High Speed Charging Port) S
- Switched AC (Rocker Switch) R
- **Dimmer Switch**