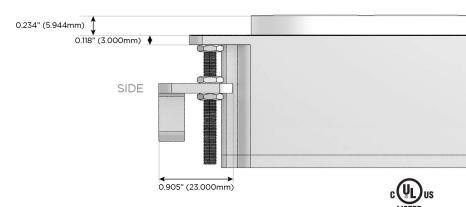

gh Speed Charging Port)
- R Switched AC (Rocker Switch)
- D Dimmer Switch

### Plug:

Supplied with Low Profile Flat 45° Angle 120 VAC Plug

Optional Standard Straight 120 VAC Plug

Optional Straight 120 VAC Pass-through Plug

- CLEAN, COMPACT DESIGN
- STREAMLINED
- LOW PROFILE
- SIDE-EXITING CORDS
- PLUG & PLAY
- 6' AC CORD & PLUG (FLAT PLUG STANDARD)
- CUSTOMIZABLE CONFIGURATIONS AND FINISHES
- UL LISTED FOR MOUNTING IN FURNITURE
- 15A





### AC POWER & DATA CONNECTIVITY SOLUTION

M-POWER-3T-ASX-CURNDSB

Specs:

# Distributed by



Mormax Company, Inc. 8 Westchester Plaza

Elmsford, NY 10523

<u>&</u>

914-699-0101

sales@mormax.com
mormax.com

# Modules/Ports:

- A Tamper Resistant AC Receptacle
- S USB-C (25W High Speed Charging Port)
- X Switched AC

TOP 4.074" (103.500mm)