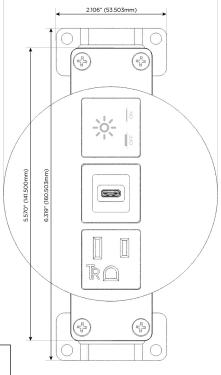

# Modules/Ports:

- A Tamper Resistant AC Receptacle
- S USB-C (25W High Speed Charging Port)
- X Switched AC

TOP 4.074" (103.500mm)