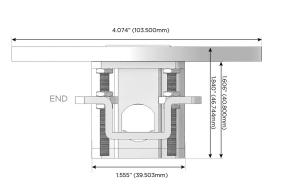

# Modules/Ports:

- A Tamper Resistant AC Receptacle
- S USB-C (25W High Speed Charging Port)
- X Switched AC

TOP 4.074" (103.500mm)