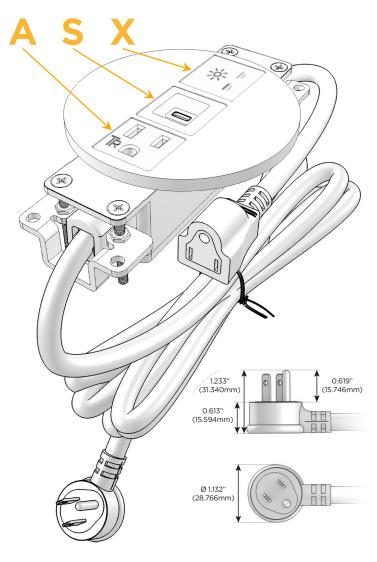

### Plug:

Supplied with Low Profile Flat 45° Angle 120 VAC Plug

Optional Standard Straight 120 VAC Plug

Optional Straight 120 VAC Pass-through Plug

- CLEAN, COMPACT DESIGN
- STREAMLINED
- LOW PROFILE
- SIDE-EXITING CORDS
- PLUG & PLAY
- 6' AC CORD & PLUG (FLAT PLUG STANDARD)
- CUSTOMIZABLE CONFIGURATIONS AND FINISHES
- UL LISTED FOR MOUNTING IN FURNITURE
- 15A

# Modules/Ports:

- A Tamper Resistant AC Receptacle
- S USB-C (25W High Speed Charging Port)
- X Switched AC

TOP 4.074" (103.500mm)