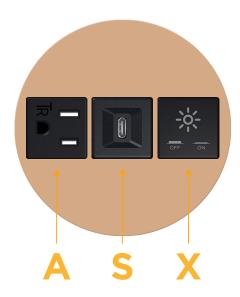

# Modules/Ports:

- A Tamper Resistant AC Receptacle
- S USB-C (25W High Speed Charging Port)
- X Switched AC

TOP 4.074" (103.500mm)