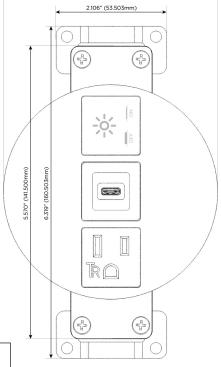

## Modules/Ports:

- A Tamper Resistant AC Receptacle
- S USB-C (25W High Speed Charging Port)
- X Switched AC

TOP 4.074" (103.500mm)