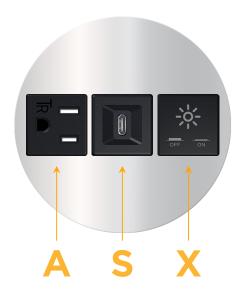

#### AC POWER & DATA CONNECTIVITY SOLUTION

M-POWER-3T-ASX-CRRNDSB

## Modules/Ports:

- A Tamper Resistant AC Receptacle
- S USB-C (25W High Speed Charging Port)
- X Switched AC

TOP 4.074" (103.500mm)