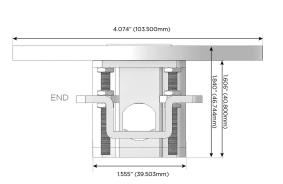

## Modules/Ports:

- A Tamper Resistant AC Receptacle
- S USB-C (25W High Speed Charging Port)
- X Switched AC

TOP 4.074" (103.500mm)