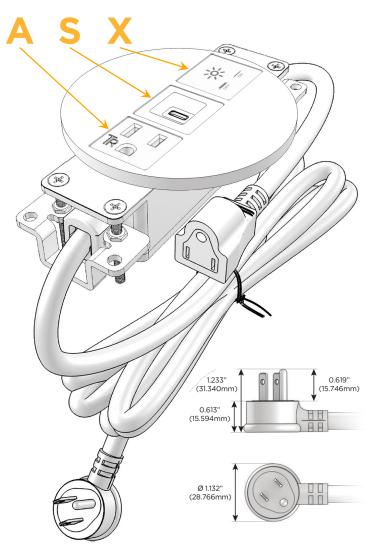

#### AC POWER & DATA CONNECTIVITY SOLUTION

M-POWER-3T-ASX-CRRNDSB

#### Plug:

Supplied with Low Profile Flat 45° Angle 120 VAC Plug

Optional Standard Straight 120 VAC Plug

Optional Straight 120 VAC Pass-through Plug

- · CLEAN, COMPACT DESIGN
- STREAMLINED
- LOW PROFILE
- SIDE-EXITING CORDS
- PLUG & PLAY
- 6' AC CORD & PLUG (FLAT PLUG STANDARD)
- CUSTOMIZABLE CONFIGURATIONS AND FINISHES
- UL LISTED FOR MOUNTING IN FURNITURE
- 15A

## Modules/Ports:

- A Tamper Resistant AC Receptacle
- S USB-C (25W High Speed Charging Port)
- X Switched AC

TOP 4.074" (103.500mm)