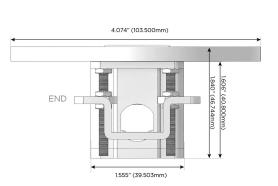

#### Plug:

Supplied with Low Profile Flat 45° Angle 120 VAC Plug

Optional Standard Straight 120 VAC Plug

Optional Straight 120 VAC Pass-through Plug

- CLEAN, COMPACT DESIGN
- STREAMLINED
- LOW PROFILE
- SIDE-EXITING CORDS
- PLUG & PLAY
- 6' AC CORD & PLUG (FLAT PLUG STANDARD)
- CUSTOMIZABLE CONFIGURATIONS AND FINISHES
- UL LISTED FOR MOUNTING IN FURNITURE
- 15A