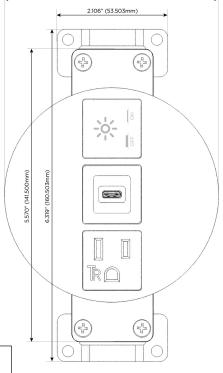

## **Modules/Ports:**

- A Tamper Resistant AC Receptacle
- S USB-C (25W High Speed Charging Port)
- X Switched AC