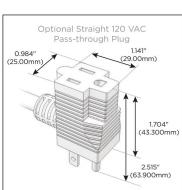

#### Plug:

Supplied with Low Profile Flat 45° Angle 120 VAC Plug

Optional Standard Straight 120 VAC Plug

Optional Straight 120 VAC Pass-through Plug

- CLEAN, COMPACT DESIGN
- STREAMLINED
- LOW PROFILE
- SIDE-EXITING CORDS
- PLUG & PLAY
- 6' AC CORD & PLUG (FLAT PLUG STANDARD)
- CUSTOMIZABLE CONFIGURATIONS AND FINISHES
- UL LISTED FOR MOUNTING IN FURNITURE
- 15A