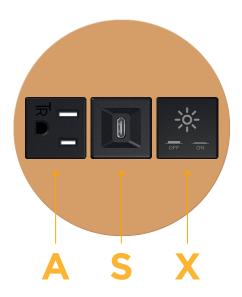

Bezel Finish: SOLID COPPER
Custom Finishes Available M-POWER-3T-ASX-CRNDB

## **Modules/Ports:**

- A Tamper Resistant AC Receptacle
- S USB-C (25W High Speed Charging Port)
- X Switched AC