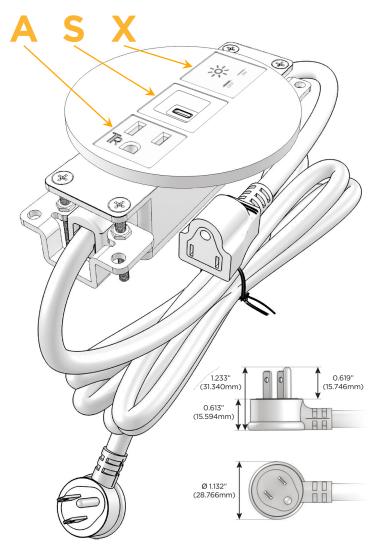

Bezel Finish: SOLID COPPER
Custom Finishes Available M-POWER-3T-ASX-CRNDB

#### Plug:

Supplied with Low Profile Flat 45° Angle 120 VAC Plug

Optional Standard Straight 120 VAC Plug

Optional Straight 120 VAC Pass-through Plug

- CLEAN, COMPACT DESIGN
- STREAMLINED
- LOW PROFILE
- SIDE-EXITING CORDS
- PLUG & PLAY
- 6' AC CORD & PLUG (FLAT PLUG STANDARD)
- CUSTOMIZABLE CONFIGURATIONS AND FINISHES
- UL LISTED FOR MOUNTING IN FURNITURE
- 15A

## **Modules/Ports:**

- A Tamper Resistant AC Receptacle
- S USB-C (25W High Speed Charging Port)
- X Switched AC