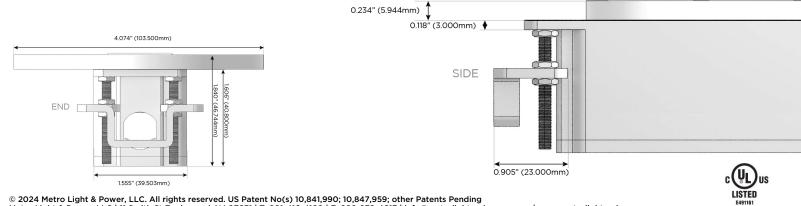

## Plug:

Supplied with Low Profile Flat 45° Angle 120 VAC Plug

**Optional Standard Straight 120 VAC Plug** 

**Optional Straight 120 VAC Pass-through Plug** 

- CLEAN, COMPACT DESIGN
- STREAMLINED
- LOW PROFILE
- SIDE-EXITING CORDS
- PLUG & PLAY
- 6' AC CORD & PLUG (FLAT PLUG STANDARD)
- CUSTOMIZABLE CONFIGURATIONS AND FINISHES
- UL LISTED FOR MOUNTING IN FURNITURE
- 15A