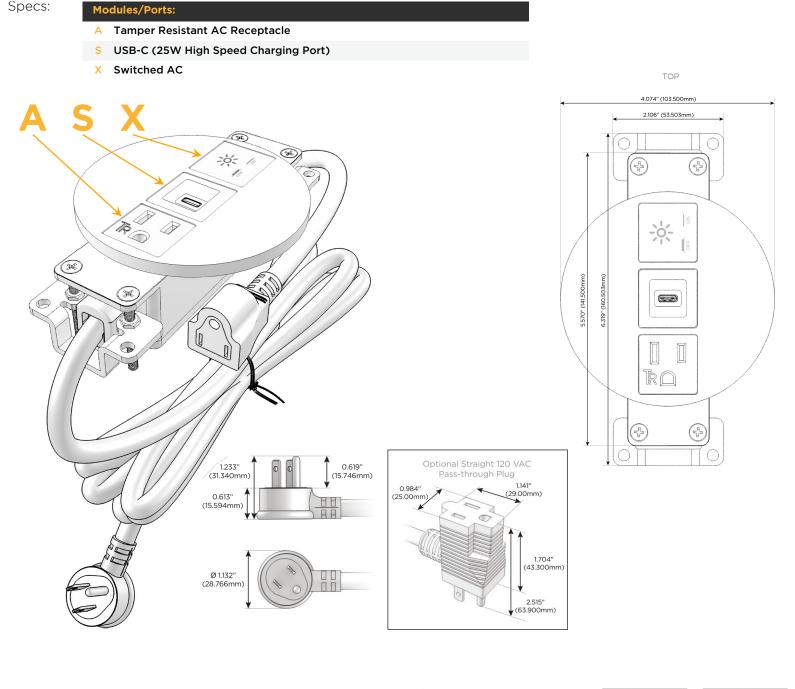

## **Module/Port Options:**

- **Tamper Resistant AC Receptacle** Α
- Е USB-A & USB-C (20W)
- Double USB-A (Fast Charging Ports 18W) M
- н HDMI
- 6 CAT 6
- 12 RJ 12
- X Switched AC
- V 3-Way Switch (Low Voltage)
- V USB-C (45W High Speed Charging Port)
- USB-C (25W High Speed Charging Port) S
- Switched AC (Rocker Switch) R
- **Dimmer Switch**

## Plug:

Supplied with Low Profile Flat 45° Angle 120 VAC Plug

**Optional Standard Straight 120 VAC Plug** 

**Optional Straight 120 VAC Pass-through Plug** 

- CLEAN, COMPACT DESIGN
- STREAMLINED
- LOW PROFILE
- SIDE-EXITING CORDS
- PLUG & PLAY
- 6' AC CORD & PLUG (FLAT PLUG STANDARD)
- CUSTOMIZABLE CONFIGURATIONS AND FINISHES
- UL LISTED FOR MOUNTING IN FURNITURE
- 15A