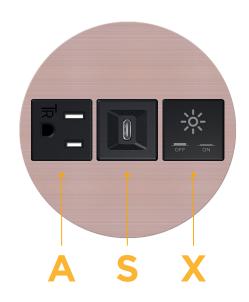

## **Module/Port Options:**

- **Tamper Resistant AC Receptacle** Α
- Е USB-A & USB-C (20W)
- Double USB-A (Fast Charging Ports 18W) M
- н HDMI
- 6 CAT 6
- 12 RJ 12
- X Switched AC
- V 3-Way Switch (Low Voltage)
- V USB-C (45W High Speed Charging Port)
- USB-C (25W High Speed Charging Port) S
- Switched AC (Rocker Switch) R
- **Dimmer Switch**