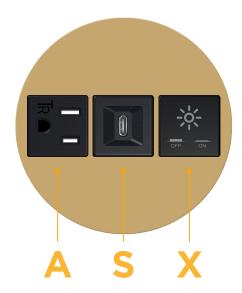

## Modules/Ports:

- **Tamper Resistant AC Receptacle**
- USB-C (25W High Speed Charging Port)
- Switched AC

TOP