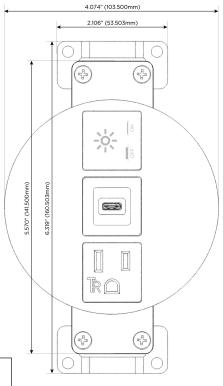

## Modules/Ports:

- **Tamper Resistant AC Receptacle**
- USB-C (25W High Speed Charging Port)
- Switched AC

TOP