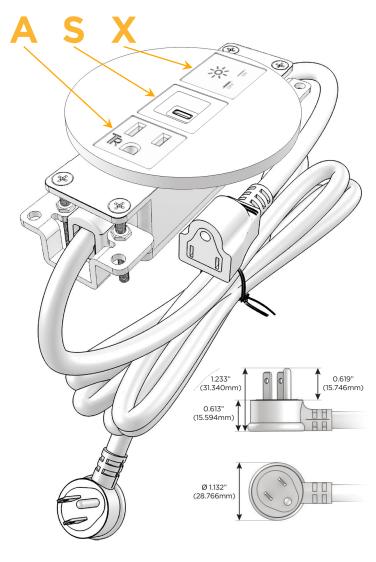

#### Plug:

Supplied with Low Profile Flat 45° Angle 120 VAC

Optional Standard Straight 120 VAC Plug

Optional Straight 120 VAC Pass-through Plug

- CLEAN, COMPACT DESIGN
- **STREAMLINED**
- LOW PROFILE
- SIDE-EXITING CORDS
- **PLUG & PLAY**
- 6' AC CORD & PLUG (FLAT PLUG STANDARD)
- **CUSTOMIZABLE CONFIGURATIONS AND FINISHES**
- UL LISTED FOR MOUNTING IN FURNITURE
- 15A

## Modules/Ports:

- **Tamper Resistant AC Receptacle**
- USB-C (25W High Speed Charging Port)
- Switched AC

TOP