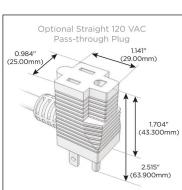

#### Plug:

Supplied with Low Profile Flat 45° Angle 120 VAC

Optional Standard Straight 120 VAC Plug

Optional Straight 120 VAC Pass-through Plug

- CLEAN, COMPACT DESIGN
- **STREAMLINED**
- LOW PROFILE
- SIDE-EXITING CORDS
- **PLUG & PLAY**
- 6' AC CORD & PLUG (FLAT PLUG STANDARD)
- **CUSTOMIZABLE CONFIGURATIONS AND FINISHES**
- UL LISTED FOR MOUNTING IN FURNITURE
- 15A