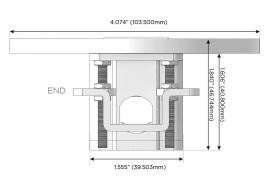

#### Plug:

Supplied with Low Profile Flat 45° Angle 120 VAC Plug

Optional Standard Straight 120 VAC Plug

Optional Straight 120 VAC Pass-through Plug

- · CLEAN, COMPACT DESIGN
- STREAMLINED
- LOW PROFILE
- SIDE-EXITING CORDS
- PLUG & PLAY
- 6' AC CORD & PLUG (FLAT PLUG STANDARD)
- CUSTOMIZABLE CONFIGURATIONS AND FINISHES
- UL LISTED FOR MOUNTING IN FURNITURE
- 15A