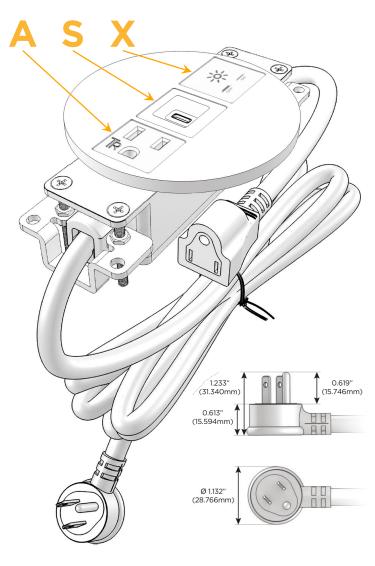

## **Module/Port Options:**

- A Tamper Resistant AC Receptacle
- E USB-A & USB-C (20W)
- M Double USB-A (Fast Charging Ports 18W)
- H HDMI
- 6 CAT 6
- 12 RJ 12
- X Switched AC
- Y 3-Way Switch (Low Voltage)
- V USB-C (45W High Speed Charging Port)
- S USB-C (25W High Speed Charging Port)
- R Switched AC (Rocker Switch)
- D Dimmer Switch

#### Plug:

Supplied with Low Profile Flat 45° Angle 120 VAC Plug

Optional Standard Straight 120 VAC Plug

Optional Straight 120 VAC Pass-through Plug

- · CLEAN, COMPACT DESIGN
- STREAMLINED
- LOW PROFILE
- SIDE-EXITING CORDS
- PLUG & PLAY
- 6' AC CORD & PLUG (FLAT PLUG STANDARD)
- CUSTOMIZABLE CONFIGURATIONS AND FINISHES
- UL LISTED FOR MOUNTING IN FURNITURE
- 15A

## **Modules/Ports:**

- A Tamper Resistant AC Receptacle
- S USB-C (25W High Speed Charging Port)
- X Switched AC