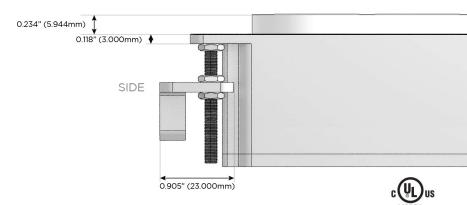

#### Plug:

Supplied with Low Profile Flat 45° Angle 120 VAC Plug

Optional Standard Straight 120 VAC Plug

Optional Straight 120 VAC Pass-through Plug

- · CLEAN, COMPACT DESIGN
- STREAMLINED
- LOW PROFILE
- SIDE-EXITING CORDS
- PLUG & PLAY
- 6' AC CORD & PLUG (FLAT PLUG STANDARD)
- CUSTOMIZABLE CONFIGURATIONS AND FINISHES
- UL LISTED FOR MOUNTING IN FURNITURE
- 15A