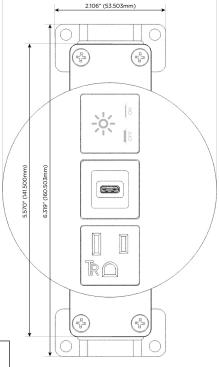

## **Module/Port Options:**

- A Tamper Resistant AC Receptacle
- E USB-A & USB-C (20W)
- M Double USB-A (Fast Charging Ports 18W)
- H HDMI
- 6 CAT 6
- 12 RJ 12
- X Switched AC
- Y 3-Way Switch (Low Voltage)
- V USB-C (45W High Speed Charging Port)
- S USB-C (25W High Speed Charging Port)
- R Switched AC (Rocker Switch)
- D Dimmer Switch

## **Modules/Ports:**

- A Tamper Resistant AC Receptacle
- S USB-C (25W High Speed Charging Port)
- X Switched AC