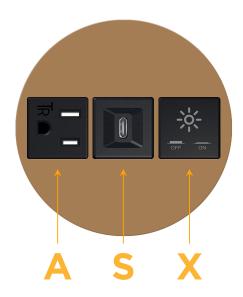

## **Modules/Ports:**

- A Tamper Resistant AC Receptacle
- S USB-C (25W High Speed Charging Port)
- X Switched AC