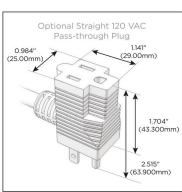

#### Plug:

Supplied with Low Profile Flat 45° Angle 120 VAC Plug

Optional Standard Straight 120 VAC Plug

Optional Straight 120 VAC Pass-through Plug

- · CLEAN, COMPACT DESIGN
- STREAMLINED
- LOW PROFILE
- SIDE-EXITING CORDS
- PLUG & PLAY
- 6' AC CORD & PLUG (FLAT PLUG STANDARD)
- CUSTOMIZABLE CONFIGURATIONS AND FINISHES
- UL LISTED FOR MOUNTING IN FURNITURE
- 15A