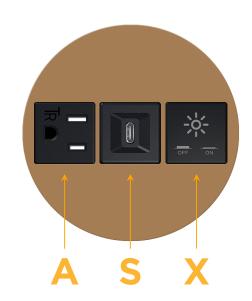

# **Module/Port Options:**

- **Tamper Resistant AC Receptacle** Α
- Е USB-A & USB-C (20W)
- Double USB-A (Fast Charging Ports 18W) M
- н HDMI
- 6 CAT 6
- 12 RJ 12
- X Switched AC
- V 3-Way Switch (Low Voltage)
- V USB-C (45W High Speed Charging Port)
- USB-C (25W High Speed Charging Port) S
- Switched AC (Rocker Switch) R
- **Dimmer Switch**