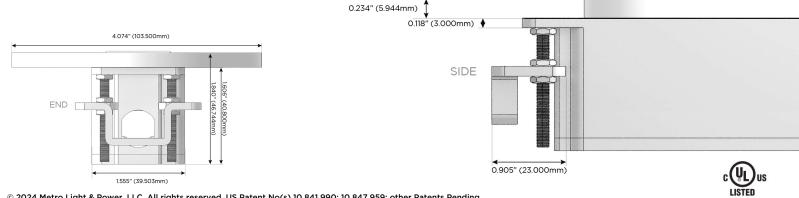

## Plug:

Supplied with Low Profile Flat 45° Angle 120 VAC Plug

**Optional Standard Straight 120 VAC Plug** 

**Optional Straight 120 VAC Pass-through Plug** 

- CLEAN, COMPACT DESIGN
- STREAMLINED
- LOW PROFILE
- SIDE-EXITING CORDS
- PLUG & PLAY
- 6' AC CORD & PLUG (FLAT PLUG STANDARD)
- CUSTOMIZABLE CONFIGURATIONS AND FINISHES
- UL LISTED FOR MOUNTING IN FURNITURE
- 15A