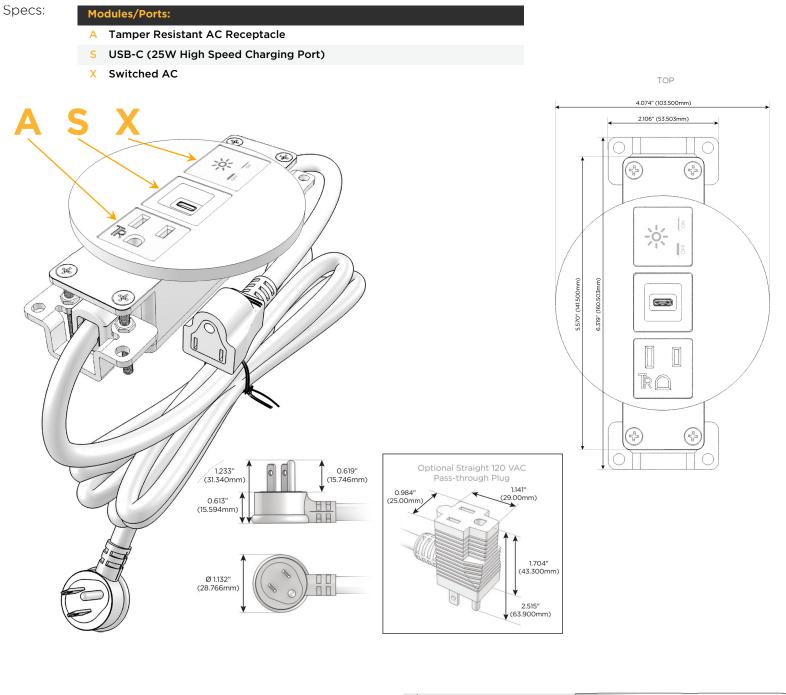

# **Module/Port Options:**

- **Tamper Resistant AC Receptacle** Α
- Е USB-A & USB-C (20W)
- Double USB-A (Fast Charging Ports 18W) M
- н HDMI
- 6 CAT 6
- 12 RJ 12
- X Switched AC
- V 3-Way Switch (Low Voltage)
- V USB-C (45W High Speed Charging Port)
- USB-C (25W High Speed Charging Port) S
- Switched AC (Rocker Switch) R
- **Dimmer Switch**

## Plug:

Supplied with Low Profile Flat 45° Angle 120 VAC Plug

**Optional Standard Straight 120 VAC Plug** 

**Optional Straight 120 VAC Pass-through Plug** 

- CLEAN, COMPACT DESIGN
- STREAMLINED
- LOW PROFILE
- SIDE-EXITING CORDS
- PLUG & PLAY
- 6' AC CORD & PLUG (FLAT PLUG STANDARD)
- CUSTOMIZABLE CONFIGURATIONS AND FINISHES
- UL LISTED FOR MOUNTING IN FURNITURE
- 15A