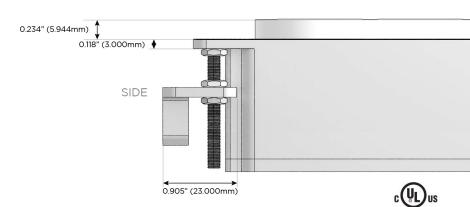

ging Port)
- S USB-C (25W High Speed Charging Port)
- R Switched AC (Rocker Switch)
- Dimmer Switch

#### Plug:

Supplied with Low Profile Flat 45° Angle 120 VAC Plug

Optional Standard Straight 120 VAC Plug

Optional Straight 120 VAC Pass-through Plug

- CLEAN, COMPACT DESIGN
- STREAMLINED
- LOW PROFILE
- SIDE-EXITING CORDS
- PLUG & PLAY
- 6' AC CORD & PLUG (FLAT PLUG STANDARD)
- CUSTOMIZABLE CONFIGURATIONS AND FINISHES
- UL LISTED FOR MOUNTING IN FURNITURE
- 15A





#### AC POWER & DATA CONNECTIVITY SOLUTION

M-POWER-3T-ASX-BZ4RNDB

# Distributed by MORMAX

Mormax Company, Inc.

914-699-0101

sales@mormax.com mormax.com

# 8 Westchester Plaza





# Modules/Ports:

- **Tamper Resistant AC Receptacle**
- USB-C (25W High Speed Charging Port)
- Switched AC

TOP 4.074" (103.500mm)