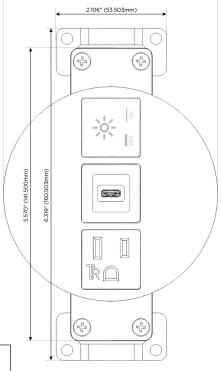

# Modules/Ports:

- **Tamper Resistant AC Receptacle**
- USB-C (25W High Speed Charging Port)
- Switched AC

TOP 4.074" (103.500mm)