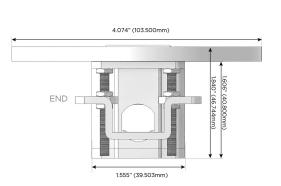

# Modules/Ports:

- **Tamper Resistant AC Receptacle**
- USB-C (25W High Speed Charging Port)
- Switched AC

TOP 4.074" (103.500mm)