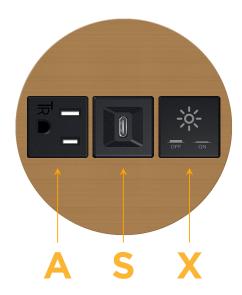

# **Module/Port Options:**

- A Tamper Resistant AC Receptacle
- E USB-A & USB-C (20W)
- M Double USB-A (Fast Charging Ports 18W)
- H HDMI
- 6 CAT 6
- 12 RJ 12
- X Switched AC
- Y 3-Way Switch (Low Voltage)
- V USB-C (45W High Speed Charging Port)
- S USB-C (25W High Speed Charging Port)
- R Switched AC (Rocker Switch)
- Dimmer Switch

# Modules/Ports:

- **Tamper Resistant AC Receptacle**
- USB-C (25W High Speed Charging Port)
- Switched AC

TOP 4.074" (103.500mm)