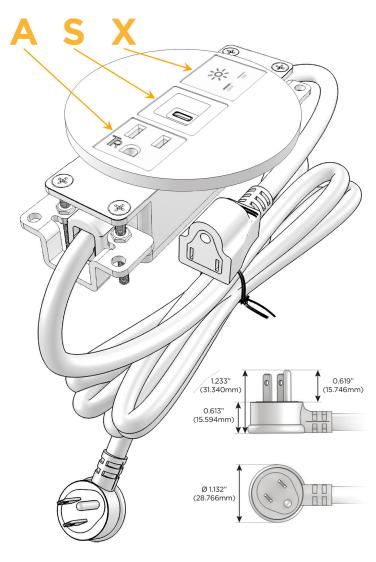

# **Module/Port Options:**

- A Tamper Resistant AC Receptacle
- E USB-A & USB-C (20W)
- M Double USB-A (Fast Charging Ports 18W)
- H HDMI
- 6 CAT 6
- 12 RJ 12
- X Switched AC
- Y 3-Way Switch (Low Voltage)
- V USB-C (45W High Speed Charging Port)
- S USB-C (25W High Speed Charging Port)
- R Switched AC (Rocker Switch)
- Dimmer Switch

#### Plug:

Supplied with Low Profile Flat 45° Angle 120 VAC Plug

Optional Standard Straight 120 VAC Plug

Optional Straight 120 VAC Pass-through Plug

- CLEAN, COMPACT DESIGN
- STREAMLINED
- LOW PROFILE
- SIDE-EXITING CORDS
- PLUG & PLAY
- 6' AC CORD & PLUG (FLAT PLUG STANDARD)
- CUSTOMIZABLE CONFIGURATIONS AND FINISHES
- UL LISTED FOR MOUNTING IN FURNITURE
- 15A

# Modules/Ports:

- **Tamper Resistant AC Receptacle**
- USB-C (25W High Speed Charging Port)
- Switched AC

TOP 4.074" (103.500mm)