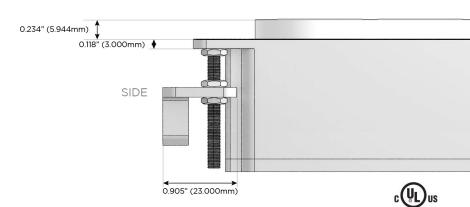

High Speed Charging Port)
- R Switched AC (Rocker Switch)
- D Dimmer Switch

### Plug:

Supplied with Low Profile Flat 45° Angle 120 VAC Plug

Optional Standard Straight 120 VAC Plug

Optional Straight 120 VAC Pass-through Plug

- CLEAN, COMPACT DESIGN
- STREAMLINED
- LOW PROFILE
- SIDE-EXITING CORDS
- PLUG & PLAY
- 6' AC CORD & PLUG (FLAT PLUG STANDARD)
- CUSTOMIZABLE CONFIGURATIONS AND FINISHES
- UL LISTED FOR MOUNTING IN FURNITURE
- 15A





### AC POWER & DATA CONNECTIVITY SOLUTION

M-POWER-3T-ASX-BRRNDSB

Specs:

# Distributed by



Mormax Company, Inc. 8 Westchester Plaza

Elmsford, NY 10523

<u>&</u>

914-699-0101

sales@mormax.com
mormax.com

Modules/Ports:

- A Tamper Resistant AC Receptacle
- S USB-C (25W High Speed Charging Port)
- X Switched AC

TOP 4.074" (103.500mm)