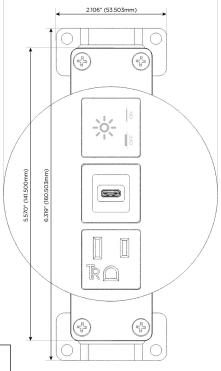

# Distributed by

Mormax Company, Inc. 8 Westchester Plaza

Elmsford, NY 10523

<u>&</u>

914-699-0101

sales@mormax.com
mormax.com

Modules/Ports:

- A Tamper Resistant AC Receptacle
- S USB-C (25W High Speed Charging Port)
- X Switched AC

TOP 4.074" (103.500mm)