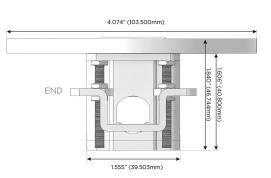

### AC POWER & DATA CONNECTIVITY SOLUTION

M-POWER-3T-ASX-BRRNDSB

Specs:

TOP 4.074" (103.500mm)