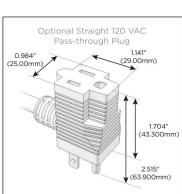

### Plug:

Supplied with Low Profile Flat 45° Angle 120 VAC Plug

Optional Standard Straight 120 VAC Plug

Optional Straight 120 VAC Pass-through Plug

- CLEAN, COMPACT DESIGN
- STREAMLINED
- LOW PROFILE
- SIDE-EXITING CORDS
- PLUG & PLAY
- 6' AC CORD & PLUG (FLAT PLUG STANDARD)
- CUSTOMIZABLE CONFIGURATIONS AND FINISHES
- UL LISTED FOR MOUNTING IN FURNITURE
- 15A