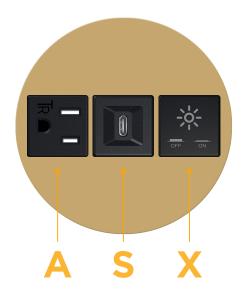

# Distributed by

Mormax Company, Inc. 8 Westchester Plaza

Elmsford, NY 10523

<u>&</u>

914-699-0101

sales@mormax.com
mormax.com

Modules/Ports:

- A Tamper Resistant AC Receptacle
- S USB-C (25W High Speed Charging Port)
- X Switched AC