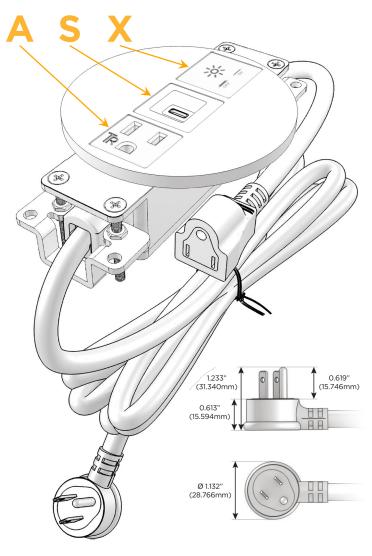

### Plug:

Supplied with Low Profile Flat 45° Angle 120 VAC Plug

Optional Standard Straight 120 VAC Plug

Optional Straight 120 VAC Pass-through Plug

- CLEAN, COMPACT DESIGN
- STREAMLINED
- LOW PROFILE
- SIDE-EXITING CORDS
- PLUG & PLAY
- 6' AC CORD & PLUG (FLAT PLUG STANDARD)
- CUSTOMIZABLE CONFIGURATIONS AND FINISHES
- UL LISTED FOR MOUNTING IN FURNITURE
- 15A

# Distributed by

Mormax Company, Inc. 8 Westchester Plaza

Elmsford, NY 10523

<u>&</u>

914-699-0101

sales@mormax.com
mormax.com

Modules/Ports:

- A Tamper Resistant AC Receptacle
- S USB-C (25W High Speed Charging Port)
- X Switched AC