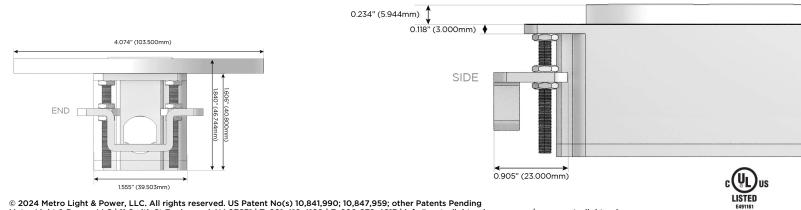

#### Plug:

Supplied with Low Profile Flat 45° Angle 120 VAC Plug

**Optional Standard Straight 120 VAC Plug** 

**Optional Straight 120 VAC Pass-through Plug** 

- CLEAN, COMPACT DESIGN
- STREAMLINED
- LOW PROFILE
- SIDE-EXITING CORDS
- PLUG & PLAY
- 6' AC CORD & PLUG (FLAT PLUG STANDARD)
- CUSTOMIZABLE CONFIGURATIONS AND FINISHES
- UL LISTED FOR MOUNTING IN FURNITURE
- 15A

# AC POWER & DATA CONNECTIVITY SOLUTION

M-POWER-3T-ASX-BRRNDB

Distributed by

Mormax Company, Inc. 8 Westchester Plaza Elmsford, NY 10523

C 914-699-0101 sales@mormax.com  $\square$ 

mormax.com

WER DISTR

© 2024 Metro Light & Power, LLC. All rights reserved. US Patent No(s) 10,841,990; 10,847,959; other Patents Pending Metro Light & Power, LLC | 11 Smith St Englewood, NJ 07631 | T: 201-416-4160 | F: 208-979-4613 | info@metrolightandpower.com | www.metrolightandpower.com