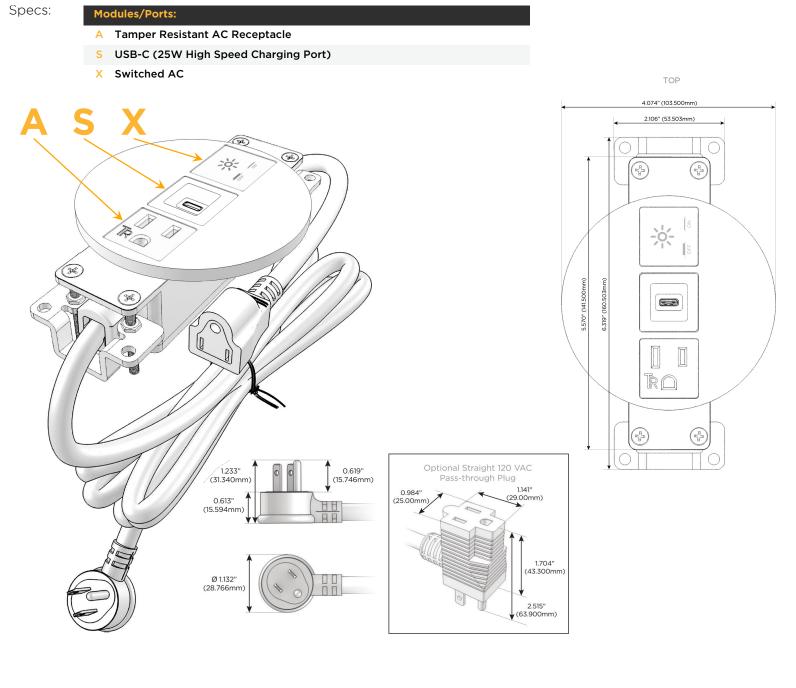

## **Module/Port Options:**

- **Tamper Resistant AC Receptacle** Α
- Е USB-A & USB-C (20W)
- Double USB-A (Fast Charging Ports 18W) M
- н HDMI
- 6 CAT 6
- 12 RJ 12
- X Switched AC
- V 3-Way Switch (Low Voltage)
- V USB-C (45W High Speed Charging Port)
- USB-C (25W High Speed Charging Port) S
- Switched AC (Rocker Switch) R
- **Dimmer Switch**

#### Plug:

Supplied with Low Profile Flat 45° Angle 120 VAC Plug

**Optional Standard Straight 120 VAC Plug** 

**Optional Straight 120 VAC Pass-through Plug** 

- CLEAN, COMPACT DESIGN
- STREAMLINED
- LOW PROFILE
- SIDE-EXITING CORDS
- PLUG & PLAY
- 6' AC CORD & PLUG (FLAT PLUG STANDARD)
- CUSTOMIZABLE CONFIGURATIONS AND FINISHES
- UL LISTED FOR MOUNTING IN FURNITURE
- 15A