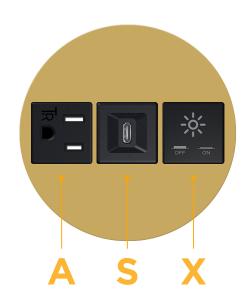

## **Module/Port Options:**

- **Tamper Resistant AC Receptacle** Α
- Е USB-A & USB-C (20W)
- Double USB-A (Fast Charging Ports 18W) M
- н HDMI
- 6 CAT 6
- 12 RJ 12
- X Switched AC
- V 3-Way Switch (Low Voltage)
- V USB-C (45W High Speed Charging Port)
- USB-C (25W High Speed Charging Port) S
- Switched AC (Rocker Switch) R
- **Dimmer Switch**