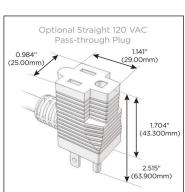

#### Plug:

Supplied with Low Profile Flat 45° Angle 120 VAC Plug

Optional Standard Straight 120 VAC Plug

Optional Straight 120 VAC Pass-through Plug

- · CLEAN, COMPACT DESIGN
- STREAMLINED
- LOW PROFILE
- SIDE-EXITING CORDS
- PLUG & PLAY
- 6' AC CORD & PLUG (FLAT PLUG STANDARD)
- CUSTOMIZABLE CONFIGURATIONS AND FINISHES
- UL LISTED FOR MOUNTING IN FURNITURE
- 15A