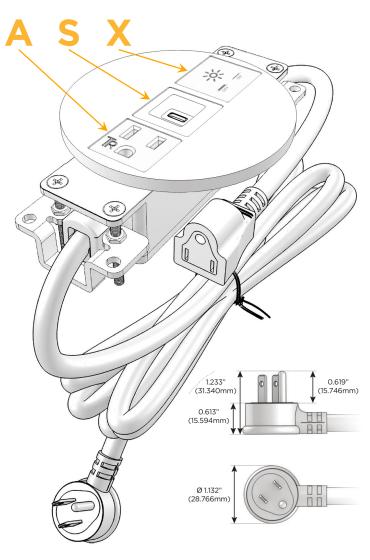

#### Plug:

Supplied with Low Profile Flat 45° Angle 120 VAC Plug

Optional Standard Straight 120 VAC Plug

Optional Straight 120 VAC Pass-through Plug

- · CLEAN, COMPACT DESIGN
- STREAMLINED
- LOW PROFILE
- SIDE-EXITING CORDS
- PLUG & PLAY
- 6' AC CORD & PLUG (FLAT PLUG STANDARD)
- CUSTOMIZABLE CONFIGURATIONS AND FINISHES
- UL LISTED FOR MOUNTING IN FURNITURE
- 15A

## **Modules/Ports:**

- **Tamper Resistant AC Receptacle**
- USB-C (25W High Speed Charging Port)
- Switched AC

TOP 4.074" (103.500mm)