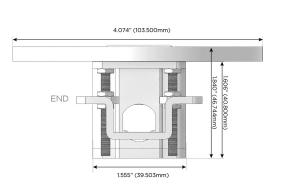

## **Modules/Ports:**

- **Tamper Resistant AC Receptacle**
- USB-C (25W High Speed Charging Port)
- Switched AC

TOP 4.074" (103.500mm)