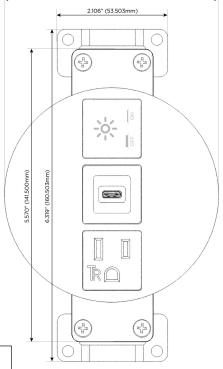

## **Modules/Ports:**

- **Tamper Resistant AC Receptacle**
- USB-C (25W High Speed Charging Port)
- Switched AC

TOP 4.074" (103.500mm)