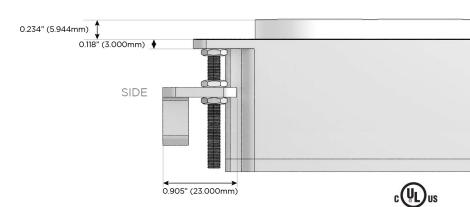

#### Plug:

Supplied with Low Profile Flat 45° Angle 120 VAC Plug

Optional Standard Straight 120 VAC Plug

Optional Straight 120 VAC Pass-through Plug

- · CLEAN, COMPACT DESIGN
- STREAMLINED
- LOW PROFILE
- SIDE-EXITING CORDS
- PLUG & PLAY
- 6' AC CORD & PLUG (FLAT PLUG STANDARD)
- CUSTOMIZABLE CONFIGURATIONS AND FINISHES
- UL LISTED FOR MOUNTING IN FURNITURE
- 15A