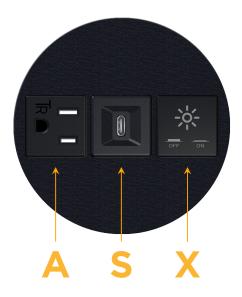

## **Modules/Ports:**

- **Tamper Resistant AC Receptacle**
- USB-C (25W High Speed Charging Port)
- Switched AC

TOP 4.074" (103.500mm)