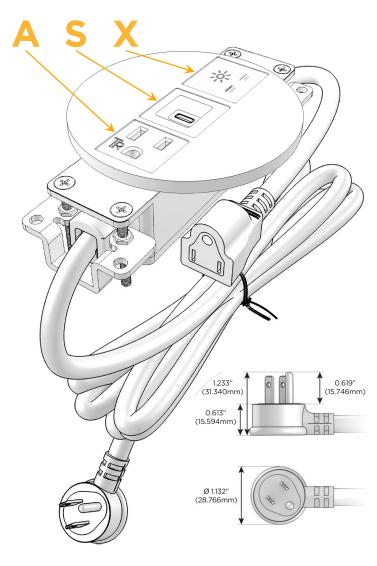

# Plug:

Supplied with Low Profile Flat 45° Angle 120 VAC Plug

Optional Standard Straight 120 VAC Plug

Optional Straight 120 VAC Pass-through Plug

- CLEAN, COMPACT DESIGN
- STREAMLINED
- LOW PROFILE
- SIDE-EXITING CORDS
- PLUG & PLAY
- 6' AC CORD & PLUG (FLAT PLUG STANDARD)
- CUSTOMIZABLE CONFIGURATIONS AND FINISHES
- UL LISTED FOR MOUNTING IN FURNITURE
- 15A

# **Modules/Ports:**

- **Tamper Resistant AC Receptacle**
- USB-C (25W High Speed Charging Port)
- Switched AC

TOP 4.074" (103.500mm)