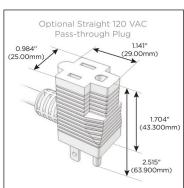

# Plug:

Supplied with Low Profile Flat 45° Angle 120 VAC Plug

Optional Standard Straight 120 VAC Plug

Optional Straight 120 VAC Pass-through Plug

- CLEAN, COMPACT DESIGN
- STREAMLINED
- LOW PROFILE
- SIDE-EXITING CORDS
- PLUG & PLAY
- 6' AC CORD & PLUG (FLAT PLUG STANDARD)
- CUSTOMIZABLE CONFIGURATIONS AND FINISHES
- UL LISTED FOR MOUNTING IN FURNITURE
- 15A