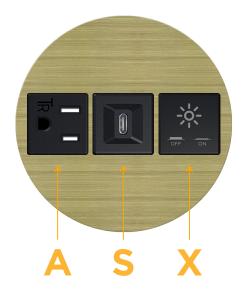

# Bezel Finish: BRASS ANTIQUED (ZINC/STEEL)

Custom Finishes Available M-POWER-3T-ASX-BRARNDSB

# **Module/Port Options:**

- A Tamper Resistant AC Receptacle
- E USB-A & USB-C (20W)
- M Double USB-A (Fast Charging Ports 18W)
- H HDMI
- 6 CAT 6
- 12 RJ 12
- X Switched AC
- Y 3-Way Switch (Low Voltage)
- V USB-C (45W High Speed Charging Port)
- S USB-C (25W High Speed Charging Port)
- R Switched AC (Rocker Switch)
- D Dimmer Switch

# **Modules/Ports:**

- **Tamper Resistant AC Receptacle**
- USB-C (25W High Speed Charging Port)
- Switched AC

TOP 4.074" (103.500mm)