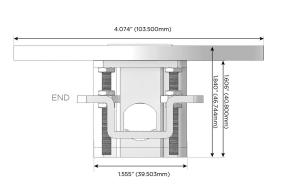

# **Modules/Ports:**

- **Tamper Resistant AC Receptacle**
- USB-C (25W High Speed Charging Port)
- Switched AC

TOP 4.074" (103.500mm)