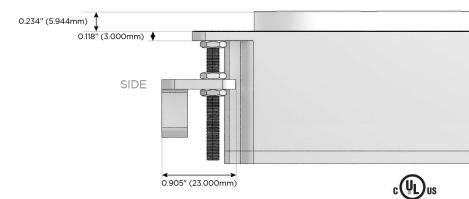

# **Modules/Ports:**

- **Tamper Resistant AC Receptacle**
- USB-C (25W High Speed Charging Port)
- Switched AC

TOP 4.074" (103.500mm)