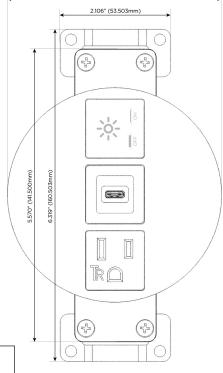

# **Modules/Ports:**

- **Tamper Resistant AC Receptacle**
- USB-C (25W High Speed Charging Port)
- Switched AC

TOP 4.074" (103.500mm)