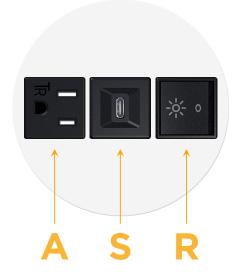

## **Module/Port Options:**

- **Tamper Resistant AC Receptacle** Α
- Е USB-A & USB-C (20W)
- Double USB-A (Fast Charging Ports 18W) Μ
- н HDMI
- 6 CAT 6
- 12 RJ 12
- X Switched AC
- V 3-Way Switch (Low Voltage)
- USB-C (45W High Speed Charging Port) V
- USB-C (25W High Speed Charging Port) S
- Switched AC (Rocker Switch) R
- **Dimmer Switch**