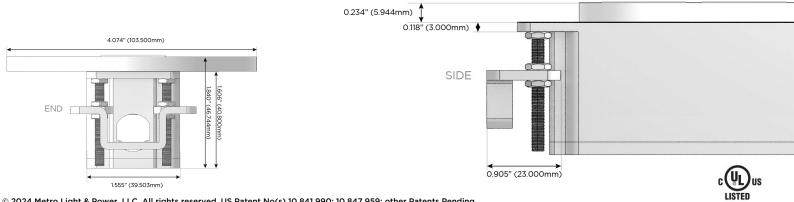

#### Plug:

Supplied with Low Profile Flat 45° Angle 120 VAC Plug

**Optional Standard Straight 120 VAC Plug** 

**Optional Straight 120 VAC Pass-through Plug** 

- CLEAN, COMPACT DESIGN
- STREAMLINED
- LOW PROFILE
- SIDE-EXITING CORDS
- PLUG & PLAY
- 6' AC CORD & PLUG (FLAT PLUG STANDARD)
- CUSTOMIZABLE CONFIGURATIONS AND FINISHES
- UL LISTED FOR MOUNTING IN FURNITURE
- 15A