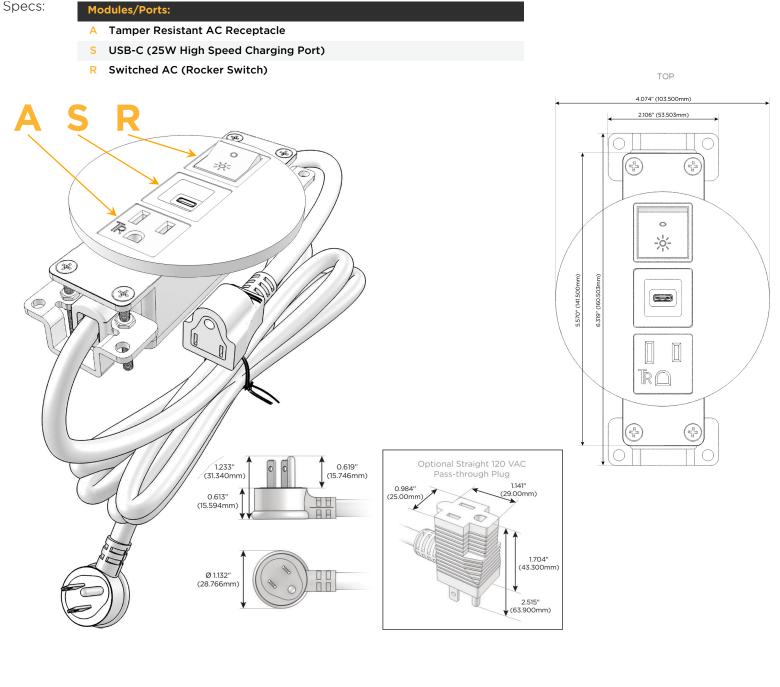

## **Module/Port Options:**

- **Tamper Resistant AC Receptacle** Α
- Е USB-A & USB-C (20W)
- Double USB-A (Fast Charging Ports 18W) Μ
- н HDMI
- 6 CAT 6
- 12 RJ 12
- X Switched AC
- V 3-Way Switch (Low Voltage)
- USB-C (45W High Speed Charging Port) V
- USB-C (25W High Speed Charging Port) S
- Switched AC (Rocker Switch) R
- **Dimmer Switch**

#### Plug:

Supplied with Low Profile Flat 45° Angle 120 VAC Plug

**Optional Standard Straight 120 VAC Plug** 

**Optional Straight 120 VAC Pass-through Plug** 

- CLEAN, COMPACT DESIGN
- STREAMLINED
- LOW PROFILE
- SIDE-EXITING CORDS
- PLUG & PLAY
- 6' AC CORD & PLUG (FLAT PLUG STANDARD)
- CUSTOMIZABLE CONFIGURATIONS AND FINISHES
- UL LISTED FOR MOUNTING IN FURNITURE
- 15A