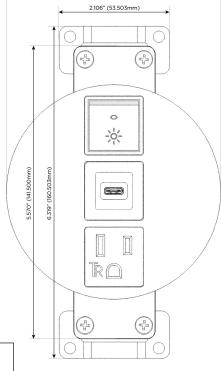

## **Modules/Ports:**

- A Tamper Resistant AC Receptacle
- S USB-C (25W High Speed Charging Port)
- R Switched AC (Rocker Switch)

TOP

4.074" (103.500mm)