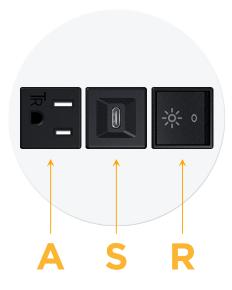

## **Modules/Ports:**

- A Tamper Resistant AC Receptacle
- S USB-C (25W High Speed Charging Port)
- R Switched AC (Rocker Switch)

TOP

4.074" (103.500mm)