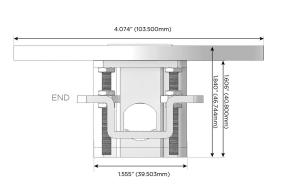

## **Modules/Ports:**

- A Tamper Resistant AC Receptacle
- S USB-C (25W High Speed Charging Port)
- R Switched AC (Rocker Switch)

TOP

4.074" (103.500mm)