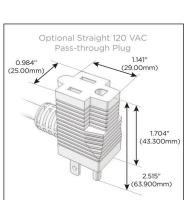

### Plug:

Supplied with Low Profile Flat 45° Angle 120 VAC Plug

Optional Standard Straight 120 VAC Plug

Optional Straight 120 VAC Pass-through Plug

- CLEAN, COMPACT DESIGN
- STREAMLINED
- LOW PROFILE
- SIDE-EXITING CORDS
- PLUG & PLAY
- 6' AC CORD & PLUG (FLAT PLUG STANDARD)
- CUSTOMIZABLE CONFIGURATIONS AND FINISHES
- UL LISTED FOR MOUNTING IN FURNITURE
- 15A