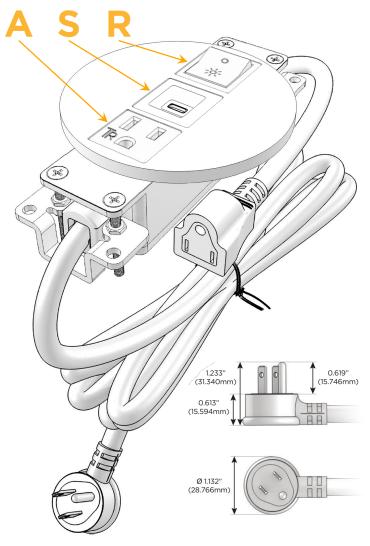

## **Module/Port Options:**

- A Tamper Resistant AC Receptacle
- E USB-A & USB-C (20W)
- M Double USB-A (Fast Charging Ports 18W)
- H HDMI
- 6 CAT 6
- 12 RJ 12
- X Switched AC
- Y 3-Way Switch (Low Voltage)
- V USB-C (45W High Speed Charging Port)
- S USB-C (25W High Speed Charging Port)
- R Switched AC (Rocker Switch)
- Dimmer Switch

### Plug:

Supplied with Low Profile Flat 45° Angle 120 VAC Plug

Optional Standard Straight 120 VAC Plug

Optional Straight 120 VAC Pass-through Plug

- CLEAN, COMPACT DESIGN
- STREAMLINED
- LOW PROFILE
- SIDE-EXITING CORDS
- PLUG & PLAY
- 6' AC CORD & PLUG (FLAT PLUG STANDARD)
- CUSTOMIZABLE CONFIGURATIONS AND FINISHES
- UL LISTED FOR MOUNTING IN FURNITURE
- 15A

## **Modules/Ports:**

- A Tamper Resistant AC Receptacle
- S USB-C (25W High Speed Charging Port)
- R Switched AC (Rocker Switch)

TOP

4.074" (103.500mm)