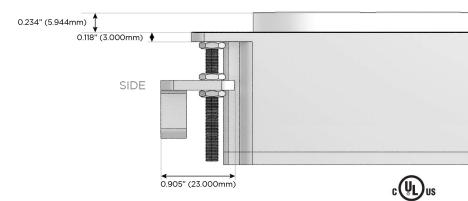

## **Modules/Ports:**

- A Tamper Resistant AC Receptacle
- S USB-C (25W High Speed Charging Port)
- R Switched AC (Rocker Switch)

TOP

4.074" (103.500mm)