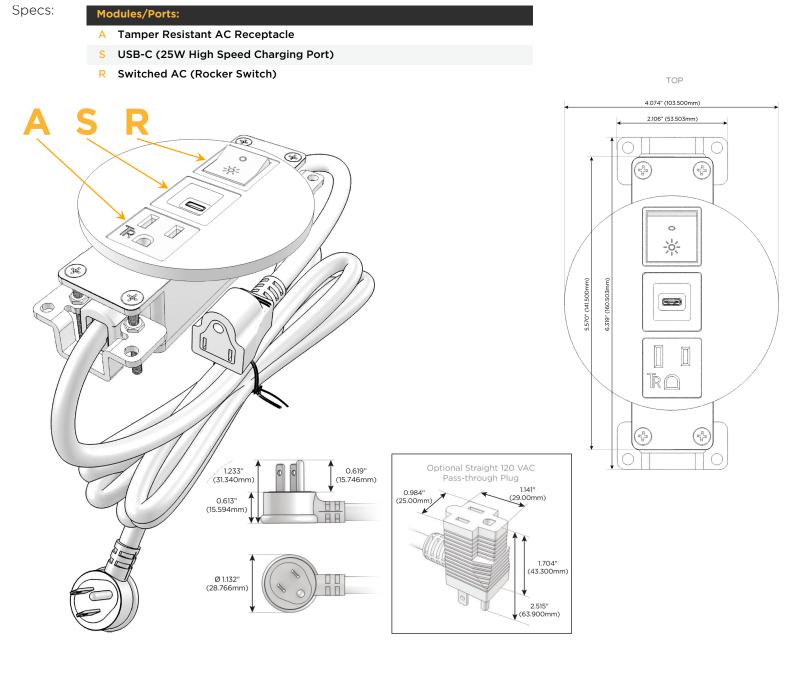

## **Module/Port Options:**

- Tamper Resistant AC Receptacle Α
- F. USB-A & USB-C (20W)
- Double USB-A (Fast Charging Ports 18W) M
- н HDMI
- 6 CAT 6
- 12 RJ 12
- X Switched AC
- Y 3-Way Switch (Low Voltage)
- USB-C (45W High Speed Charging Port) V
- USB-C (25W High Speed Charging Port)
- R Switched AC (Rocker Switch)
- **Dimmer Switch** D

#### Plug:

Supplied with Low Profile Flat 45° Angle 120 VAC Plug

**Optional Standard Straight 120 VAC Plug** 

**Optional Straight 120 VAC Pass-through Plug** 

- CLEAN, COMPACT DESIGN
- STREAMLINED
- LOW PROFILE
- SIDE-EXITING CORDS
- PLUG & PLAY
- 6' AC CORD & PLUG (FLAT PLUG STANDARD)
- CUSTOMIZABLE CONFIGURATIONS AND FINISHES
- UL LISTED FOR MOUNTING IN FURNITURE
- 15A