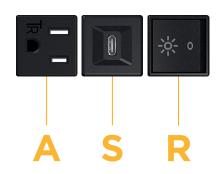

## **Module/Port Options:**

- Tamper Resistant AC Receptacle Α
- F. USB-A & USB-C (20W)
- Double USB-A (Fast Charging Ports 18W) M
- н HDMI
- 6 CAT 6
- 12 RJ 12
- X Switched AC
- Y 3-Way Switch (Low Voltage)
- USB-C (45W High Speed Charging Port) V
- USB-C (25W High Speed Charging Port)
- R Switched AC (Rocker Switch)
- **Dimmer Switch** D