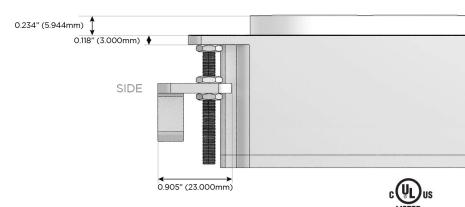

ed Charging Port)
- R Switched AC (Rocker Switch)
- **Dimmer Switch**

Supplied with Low Profile Flat 45° Angle 120 VAC

Optional Standard Straight 120 VAC Plug

Optional Straight 120 VAC Pass-through Plug

- CLEAN, COMPACT DESIGN
- **STREAMLINED**
- LOW PROFILE
- SIDE-EXITING CORDS
- **PLUG & PLAY**
- 6' AC CORD & PLUG (FLAT PLUG STANDARD)
- **CUSTOMIZABLE CONFIGURATIONS AND FINISHES**
- **UL LISTED FOR MOUNTING IN FURNITURE**
- 15A





### AC POWER & DATA CONNECTIVITY SOLUTION

M-POWER-3T-ASR-SNRNDSB

Specs:

# Distributed by



Mormax Company, Inc. 8 Westchester Plaza

Elmsford, NY 10523

914-699-0101

sales@mormax.com
mormax.com

Modules/Ports:

- A Tamper Resistant AC Receptacle
- S USB-C (25W High Speed Charging Port)
- R Switched AC (Rocker Switch)

TOP 4.074" (103.500mm)