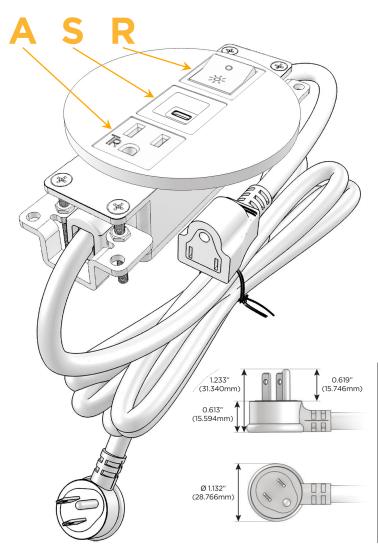

Supplied with Low Profile Flat 45° Angle 120 VAC

Optional Standard Straight 120 VAC Plug

Optional Straight 120 VAC Pass-through Plug

- CLEAN, COMPACT DESIGN
- **STREAMLINED**
- LOW PROFILE
- SIDE-EXITING CORDS
- **PLUG & PLAY**
- 6' AC CORD & PLUG (FLAT PLUG STANDARD)
- **CUSTOMIZABLE CONFIGURATIONS AND FINISHES**
- **UL LISTED FOR MOUNTING IN FURNITURE**
- 15A

# Distributed by

Mormax Company, Inc. 8 Westchester Plaza

Elmsford, NY 10523

914-699-0101

sales@mormax.com
mormax.com

Modules/Ports:

- A Tamper Resistant AC Receptacle
- S USB-C (25W High Speed Charging Port)
- R Switched AC (Rocker Switch)