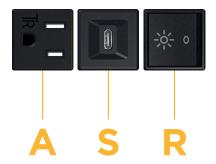

# Distributed by

Mormax Company, Inc. 8 Westchester Plaza

Elmsford, NY 10523

914-699-0101

sales@mormax.com
mormax.com

Modules/Ports:

- A Tamper Resistant AC Receptacle
- S USB-C (25W High Speed Charging Port)
- R Switched AC (Rocker Switch)