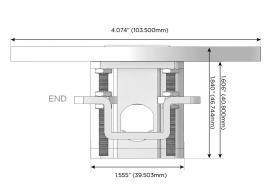

peed Charging Port)
- R Switched AC (Rocker Switch)
- **Dimmer Switch**

Supplied with Low Profile Flat 45° Angle 120 VAC

Optional Standard Straight 120 VAC Plug

Optional Straight 120 VAC Pass-through Plug

- CLEAN, COMPACT DESIGN
- **STREAMLINED**
- LOW PROFILE
- SIDE-EXITING CORDS
- **PLUG & PLAY**
- 6' AC CORD & PLUG (FLAT PLUG STANDARD)
- **CUSTOMIZABLE CONFIGURATIONS AND FINISHES**
- **UL LISTED FOR MOUNTING IN FURNITURE**
- 15A





### AC POWER & DATA CONNECTIVITY SOLUTION

M-POWER-3T-ASR-SNRNDSB

Specs:

# Distributed by



Mormax Company, Inc. 8 Westchester Plaza

Elmsford, NY 10523

914-699-0101

sales@mormax.com
mormax.com

Modules/Ports:

- A Tamper Resistant AC Receptacle
- S USB-C (25W High Speed Charging Port)
- R Switched AC (Rocker Switch)

TOP 4.074" (103.500mm)