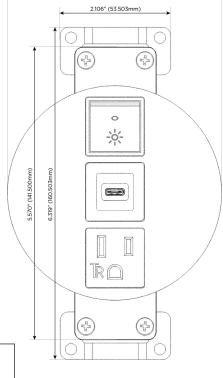

# Distributed by

Mormax Company, Inc. 8 Westchester Plaza

Elmsford, NY 10523

914-699-0101

sales@mormax.com
mormax.com

Modules/Ports:

- A Tamper Resistant AC Receptacle
- S USB-C (25W High Speed Charging Port)
- R Switched AC (Rocker Switch)

TOP 4.074" (103.500mm)