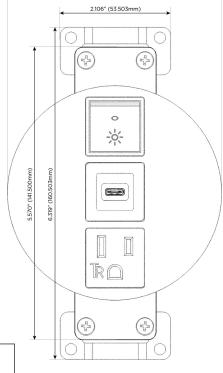

sales@mormax.com
mormax.com

Modules/Ports:

- A Tamper Resistant AC Receptacle
- S USB-C (25W High Speed Charging Port)
- R Switched AC (Rocker Switch)

TOP 4.074" (103.500mm)