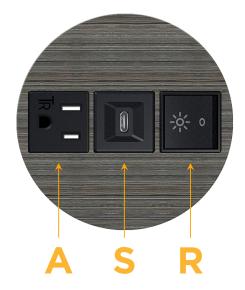

sales@mormax.com
mormax.com

Modules/Ports:

- A Tamper Resistant AC Receptacle
- S USB-C (25W High Speed Charging Port)
- R Switched AC (Rocker Switch)

TOP 4.074" (103.500mm)