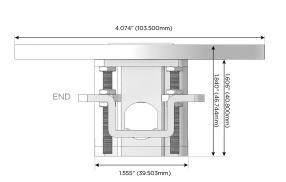

sales@mormax.com
mormax.com

Modules/Ports:

- A Tamper Resistant AC Receptacle
- S USB-C (25W High Speed Charging Port)
- R Switched AC (Rocker Switch)

TOP 4.074" (103.500mm)