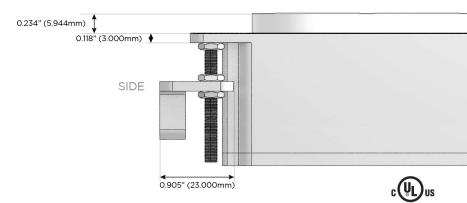

### AC POWER & DATA CONNECTIVITY SOLUTION

M-POWER-3T-ASR-S3RNDSB

Specs:

Distributed by

Mormax Company, Inc. 8 Westchester Plaza

Elmsford, NY 10523

**&**<

914-699-0101

sales@mormax.com
mormax.com

Modules/Ports:

- A Tamper Resistant AC Receptacle
- S USB-C (25W High Speed Charging Port)
- R Switched AC (Rocker Switch)

TOP 4.074" (103.500mm)