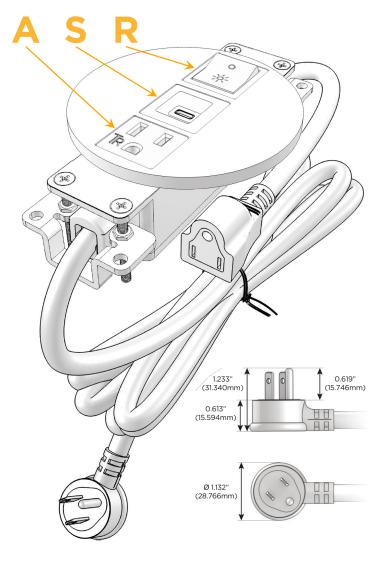

### Plug:

Supplied with Low Profile Flat 45° Angle 120 VAC Plug

Optional Standard Straight 120 VAC Plug

Optional Straight 120 VAC Pass-through Plug

- · CLEAN, COMPACT DESIGN
- STREAMLINED
- LOW PROFILE
- SIDE-EXITING CORDS
- PLUG & PLAY
- 6' AC CORD & PLUG (FLAT PLUG STANDARD)
- CUSTOMIZABLE CONFIGURATIONS AND FINISHES
- UL LISTED FOR MOUNTING IN FURNITURE
- 15A

sales@mormax.com
mormax.com

Modules/Ports:

- A Tamper Resistant AC Receptacle
- S USB-C (25W High Speed Charging Port)
- R Switched AC (Rocker Switch)

TOP 4.074" (103.500mm)