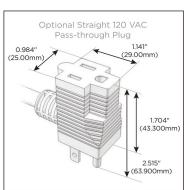

#### Plug:

Supplied with Low Profile Flat 45° Angle 120 VAC

Optional Standard Straight 120 VAC Plug

Optional Straight 120 VAC Pass-through Plug

- CLEAN, COMPACT DESIGN
- **STREAMLINED**
- LOW PROFILE
- SIDE-EXITING CORDS
- **PLUG & PLAY**
- 6' AC CORD & PLUG (FLAT PLUG STANDARD)
- **CUSTOMIZABLE CONFIGURATIONS AND FINISHES**
- UL LISTED FOR MOUNTING IN FURNITURE
- 15A