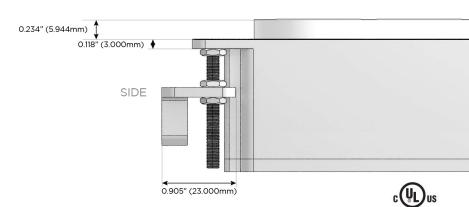

#### Plug:

Supplied with Low Profile Flat 45° Angle 120 VAC

Optional Standard Straight 120 VAC Plug

Optional Straight 120 VAC Pass-through Plug

- CLEAN, COMPACT DESIGN
- **STREAMLINED**
- LOW PROFILE
- SIDE-EXITING CORDS
- **PLUG & PLAY**
- 6' AC CORD & PLUG (FLAT PLUG STANDARD)
- **CUSTOMIZABLE CONFIGURATIONS AND FINISHES**
- UL LISTED FOR MOUNTING IN FURNITURE
- 15A