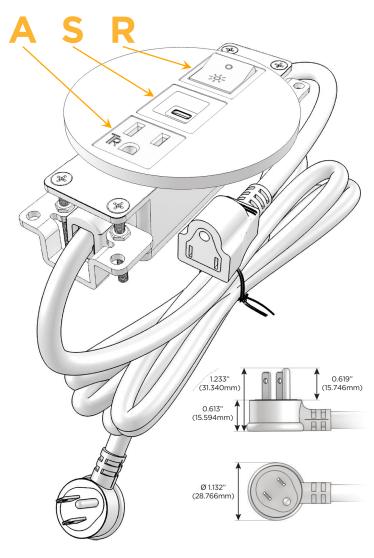

#### Plug:

Supplied with Low Profile Flat 45° Angle 120 VAC

Optional Standard Straight 120 VAC Plug

Optional Straight 120 VAC Pass-through Plug

- CLEAN, COMPACT DESIGN
- **STREAMLINED**
- LOW PROFILE
- SIDE-EXITING CORDS
- **PLUG & PLAY**
- 6' AC CORD & PLUG (FLAT PLUG STANDARD)
- **CUSTOMIZABLE CONFIGURATIONS AND FINISHES**
- UL LISTED FOR MOUNTING IN FURNITURE
- 15A

### **Modules/Ports:**

- A Tamper Resistant AC Receptacle
- S USB-C (25W High Speed Charging Port)
- R Switched AC (Rocker Switch)