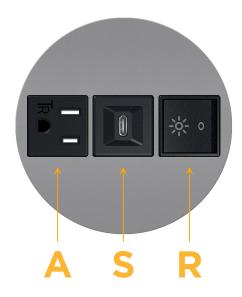

### **Modules/Ports:**

- A Tamper Resistant AC Receptacle
- S USB-C (25W High Speed Charging Port)
- R Switched AC (Rocker Switch)