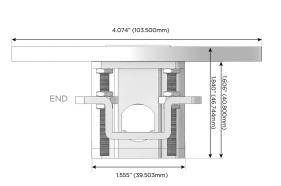

#### Plug:

Supplied with Low Profile Flat 45° Angle 120 VAC

Optional Standard Straight 120 VAC Plug

Optional Straight 120 VAC Pass-through Plug

- CLEAN, COMPACT DESIGN
- **STREAMLINED**
- LOW PROFILE
- SIDE-EXITING CORDS
- **PLUG & PLAY**
- 6' AC CORD & PLUG (FLAT PLUG STANDARD)
- **CUSTOMIZABLE CONFIGURATIONS AND FINISHES**
- UL LISTED FOR MOUNTING IN FURNITURE
- 15A