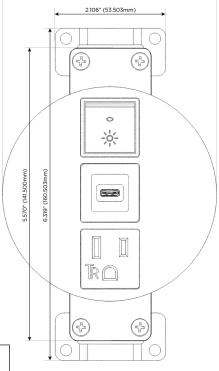

## **Module/Port Options:**

- **Tamper Resistant AC Receptacle**
- **USB-A & USB-C (20W)**
- Double USB-A (Fast Charging Ports 18W)
- **HDMI**
- 6 CAT 6
- 12 RJ 12
- X Switched AC
- 3-Way Switch (Low Voltage)
- V USB-C (45W High Speed Charging Port)
- **USB-C (25W High Speed Charging Port)**
- Switched AC (Rocker Switch)
- **Dimmer Switch**

### **Modules/Ports:**

- A Tamper Resistant AC Receptacle
- S USB-C (25W High Speed Charging Port)
- R Switched AC (Rocker Switch)