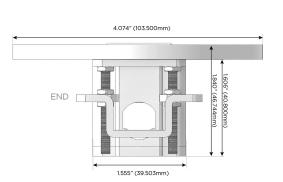

#### AC POWER & DATA CONNECTIVITY SOLUTION

M-POWER-3T-ASR-CRNDB

Distributed by

Mormax Company, Inc. 8 Westchester Plaza

Elmsford, NY 10523

914-699-0101

sales@mormax.com mormax.com

Metro Light & Power's line of power & data solutions offers sophisticated design elements combined with greater ease of installation. Streamlined and low-profile, enhanced by side-exiting cords, our outlets advance the industry with their cutting edge look and feel. We believe flexibility is key, and we provide a variety of mounting options, including the ability to mount in limited spaces. Our outlets are available in many finishes and configurations, in addition to a custom color and finish capability for our clients.