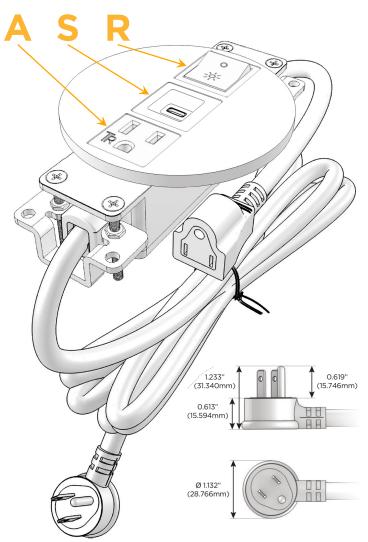

## **Module/Port Options:**

- **Tamper Resistant AC Receptacle**
- **USB-A & USB-C (20W)**
- Double USB-A (Fast Charging Ports 18W)
- **HDMI**
- 6 CAT 6
- 12 RJ 12
- X Switched AC
- 3-Way Switch (Low Voltage)
- V USB-C (45W High Speed Charging Port)
- **USB-C (25W High Speed Charging Port)**
- Switched AC (Rocker Switch)
- **Dimmer Switch**

#### Plug:

Supplied with Low Profile Flat 45° Angle 120 VAC

Optional Standard Straight 120 VAC Plug

Optional Straight 120 VAC Pass-through Plug

- CLEAN, COMPACT DESIGN
- **STREAMLINED**
- LOW PROFILE
- SIDE-EXITING CORDS
- **PLUG & PLAY**
- 6' AC CORD & PLUG (FLAT PLUG STANDARD)
- **CUSTOMIZABLE CONFIGURATIONS AND FINISHES**
- UL LISTED FOR MOUNTING IN FURNITURE
- 15A

## **Modules/Ports:**

- **Tamper Resistant AC Receptacle**
- USB-C (25W High Speed Charging Port)
- Switched AC (Rocker Switch)