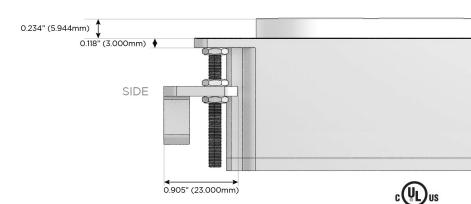

#### AC POWER & DATA CONNECTIVITY SOLUTION

M-POWER-3T-ASR-CRNDB

Distributed by

Mormax Company, Inc. 8 Westchester Plaza

Elmsford, NY 10523

914-699-0101

sales@mormax.com mormax.com

Metro Light & Power's line of power & data solutions offers sophisticated design elements combined with greater ease of installation. Streamlined and low-profile, enhanced by side-exiting cords, our outlets advance the industry with their cutting edge look and feel. We believe flexibility is key, and we provide a variety of mounting options, including the ability to mount in limited spaces. Our outlets are available in many finishes and configurations, in addition to a custom color and finish capability for our clients.