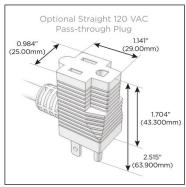

#### Plug:

Supplied with Low Profile Flat 45° Angle 120 VAC

Optional Standard Straight 120 VAC Plug

Optional Straight 120 VAC Pass-through Plug

- CLEAN, COMPACT DESIGN
- **STREAMLINED**
- LOW PROFILE
- SIDE-EXITING CORDS
- **PLUG & PLAY**
- 6' AC CORD & PLUG (FLAT PLUG STANDARD)
- **CUSTOMIZABLE CONFIGURATIONS AND FINISHES**
- UL LISTED FOR MOUNTING IN FURNITURE
- 15A