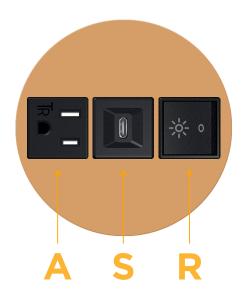

## **Modules/Ports:**

- **Tamper Resistant AC Receptacle**
- USB-C (25W High Speed Charging Port)
- Switched AC (Rocker Switch)