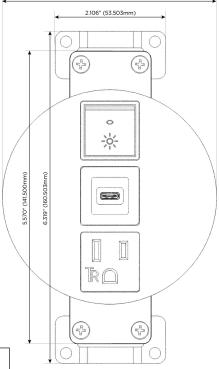

## **Modules/Ports:**

- **Tamper Resistant AC Receptacle**
- USB-C (25W High Speed Charging Port)
- Switched AC (Rocker Switch)