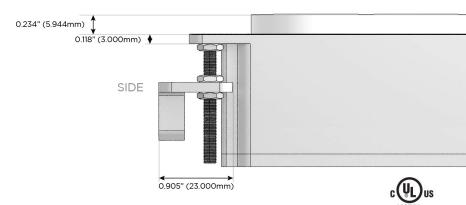

ched AC (Rocker Switch)
- Dimmer Switch

### Plug:

Supplied with Low Profile Flat 45° Angle 120 VAC Plug

Optional Standard Straight 120 VAC Plug

Optional Straight 120 VAC Pass-through Plug

- CLEAN, COMPACT DESIGN
- STREAMLINED
- LOW PROFILE
- SIDE-EXITING CORDS
- PLUG & PLAY
- 6' AC CORD & PLUG (FLAT PLUG STANDARD)
- CUSTOMIZABLE CONFIGURATIONS AND FINISHES
- UL LISTED FOR MOUNTING IN FURNITURE
- 15A





### AC POWER & DATA CONNECTIVITY SOLUTION

M-POWER-3T-ASR-BZRNDB

Distributed by



Mormax Company, Inc.

<u>&</u>

914-699-0101

sales@mormax.com
mormax.com

NECTIVITY SOLUTION

8 Westchester Plaza

Elmsford, NY 10523

Specs:

# Modules/Ports:

- A Tamper Resistant AC Receptacle
- S USB-C (25W High Speed Charging Port)
- R Switched AC (Rocker Switch)

TOP 4.074" (103.500mm)