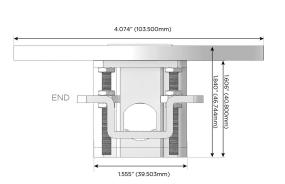

# Modules/Ports:

- A Tamper Resistant AC Receptacle
- S USB-C (25W High Speed Charging Port)
- R Switched AC (Rocker Switch)

TOP 4.074" (103.500mm)