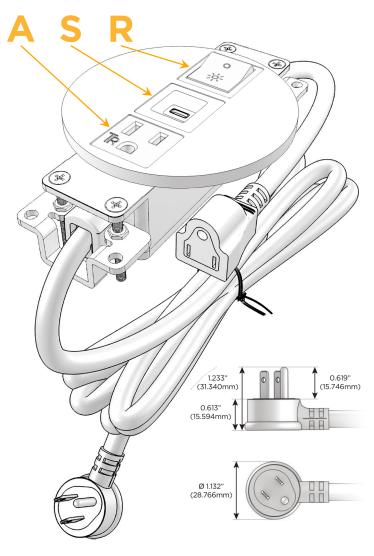

## **Module/Port Options:**

- A Tamper Resistant AC Receptacle
- E USB-A & USB-C (20W)
- M Double USB-A (Fast Charging Ports 18W)
- H HDMI
- 6 CAT 6
- 12 RJ 12
- X Switched AC
- Y 3-Way Switch (Low Voltage)
- V USB-C (45W High Speed Charging Port)
- S USB-C (25W High Speed Charging Port)
- R Switched AC (Rocker Switch)
- Dimmer Switch

### Plug:

Supplied with Low Profile Flat 45° Angle 120 VAC Plug

Optional Standard Straight 120 VAC Plug

Optional Straight 120 VAC Pass-through Plug

- CLEAN, COMPACT DESIGN
- STREAMLINED
- LOW PROFILE
- SIDE-EXITING CORDS
- PLUG & PLAY
- 6' AC CORD & PLUG (FLAT PLUG STANDARD)
- CUSTOMIZABLE CONFIGURATIONS AND FINISHES
- UL LISTED FOR MOUNTING IN FURNITURE
- 15A

# Modules/Ports:

- A Tamper Resistant AC Receptacle
- S USB-C (25W High Speed Charging Port)
- R Switched AC (Rocker Switch)

TOP 4.074" (103.500mm)