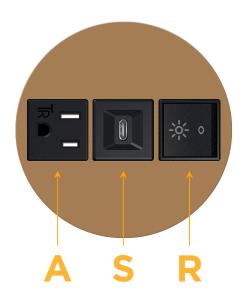

# Modules/Ports:

- A Tamper Resistant AC Receptacle
- S USB-C (25W High Speed Charging Port)
- R Switched AC (Rocker Switch)

TOP 4.074" (103.500mm)