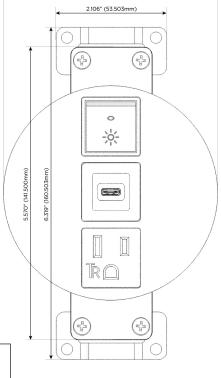

## **Module/Port Options:**

- A Tamper Resistant AC Receptacle
- E USB-A & USB-C (20W)
- M Double USB-A (Fast Charging Ports 18W)
- H HDMI
- 6 CAT 6
- 12 RJ 12
- X Switched AC
- Y 3-Way Switch (Low Voltage)
- V USB-C (45W High Speed Charging Port)
- S USB-C (25W High Speed Charging Port)
- R Switched AC (Rocker Switch)
- Dimmer Switch

# Modules/Ports:

- A Tamper Resistant AC Receptacle
- S USB-C (25W High Speed Charging Port)
- R Switched AC (Rocker Switch)

TOP 4.074" (103.500mm)