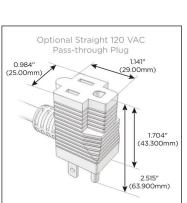

### Plug:

Supplied with Low Profile Flat 45° Angle 120 VAC Plug

Optional Standard Straight 120 VAC Plug

Optional Straight 120 VAC Pass-through Plug

- CLEAN, COMPACT DESIGN
- STREAMLINED
- LOW PROFILE
- SIDE-EXITING CORDS
- PLUG & PLAY
- 6' AC CORD & PLUG (FLAT PLUG STANDARD)
- CUSTOMIZABLE CONFIGURATIONS AND FINISHES
- UL LISTED FOR MOUNTING IN FURNITURE
- 15A