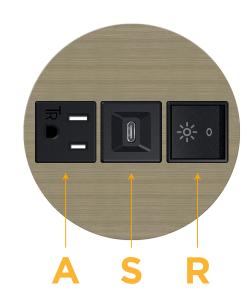

## **Module/Port Options:**

- **Tamper Resistant AC Receptacle** Α
- Е USB-A & USB-C (20W)
- Double USB-A (Fast Charging Ports 18W) M
- н HDMI
- 6 CAT 6
- 12 RJ 12
- X Switched AC
- V 3-Way Switch (Low Voltage)
- V USB-C (45W High Speed Charging Port)
- USB-C (25W High Speed Charging Port) S
- Switched AC (Rocker Switch) R
- **Dimmer Switch**