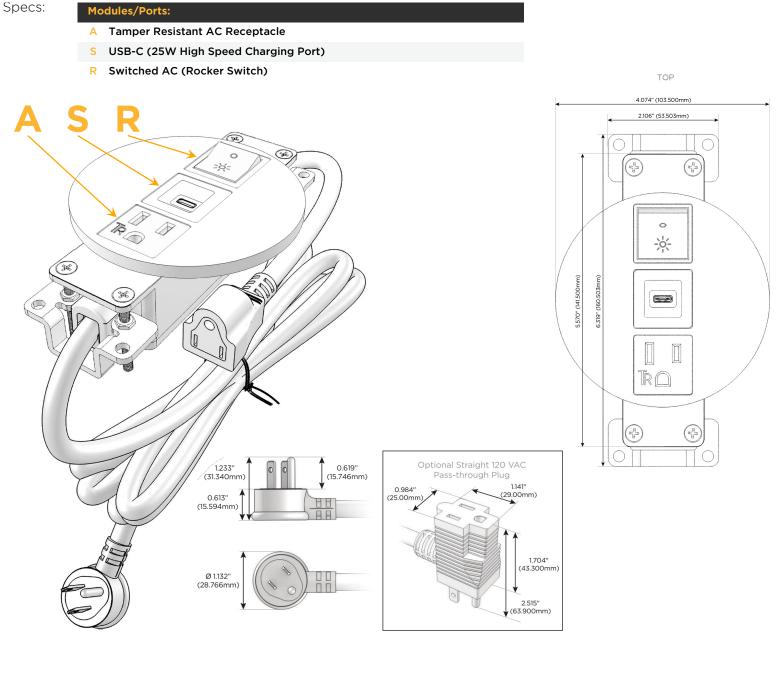

## **Module/Port Options:**

- **Tamper Resistant AC Receptacle** Α
- Е USB-A & USB-C (20W)
- Double USB-A (Fast Charging Ports 18W) M
- н HDMI
- 6 CAT 6
- 12 RJ 12
- X Switched AC
- V 3-Way Switch (Low Voltage)
- V USB-C (45W High Speed Charging Port)
- USB-C (25W High Speed Charging Port) S
- Switched AC (Rocker Switch) R
- **Dimmer Switch**

### Plug:

Supplied with Low Profile Flat 45° Angle 120 VAC Plug

**Optional Standard Straight 120 VAC Plug** 

**Optional Straight 120 VAC Pass-through Plug** 

- CLEAN, COMPACT DESIGN
- STREAMLINED
- LOW PROFILE
- SIDE-EXITING CORDS
- PLUG & PLAY
- 6' AC CORD & PLUG (FLAT PLUG STANDARD)
- CUSTOMIZABLE CONFIGURATIONS AND FINISHES
- UL LISTED FOR MOUNTING IN FURNITURE
- 15A