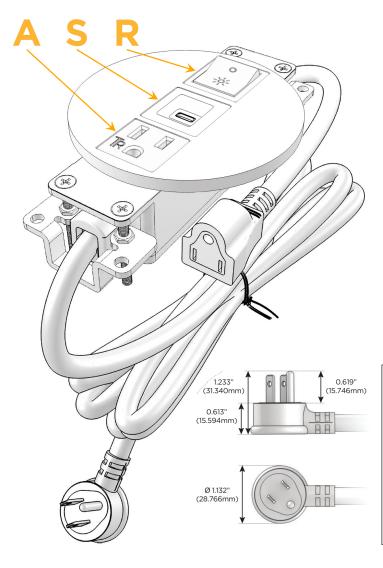

## AC POWER & DATA CONNECTIVITY SOLUTION

M-POWER-3T-ASR-BRRNDSB

#### Plug:

Supplied with Low Profile Flat 45° Angle 120 VAC Plug

Optional Standard Straight 120 VAC Plug

Optional Straight 120 VAC Pass-through Plug

- CLEAN, COMPACT DESIGN
- STREAMLINED
- LOW PROFILE
- SIDE-EXITING CORDS
- PLUG & PLAY
- 6' AC CORD & PLUG (FLAT PLUG STANDARD)
- CUSTOMIZABLE CONFIGURATIONS AND FINISHES
- UL LISTED FOR MOUNTING IN FURNITURE
- 15A

# **Modules/Ports:**

- A Tamper Resistant AC Receptacle
- S USB-C (25W High Speed Charging Port)
- R Switched AC (Rocker Switch)

TOP