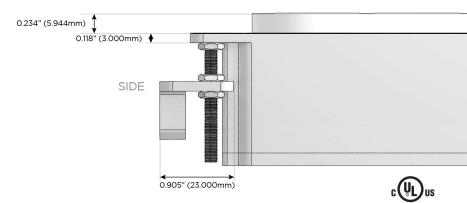

#### AC POWER & DATA CONNECTIVITY SOLUTION

M-POWER-3T-ASR-BRRNDSB

# Distributed by

Mormax Company, Inc.

<u>&</u>

914-699-0101

sales@mormax.com
mormax.com

8 Westchester Plaza Elmsford, NY 10523

Specs:

# **Modules/Ports:**

- A Tamper Resistant AC Receptacle
- S USB-C (25W High Speed Charging Port)
- R Switched AC (Rocker Switch)

TOP