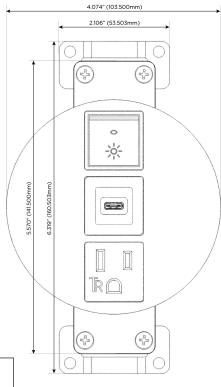

# **Modules/Ports:**

- A Tamper Resistant AC Receptacle
- S USB-C (25W High Speed Charging Port)
- R Switched AC (Rocker Switch)

TOP