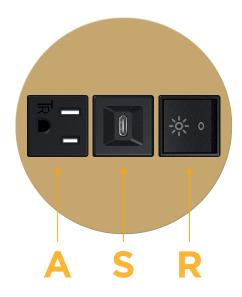

# **Modules/Ports:**

- A Tamper Resistant AC Receptacle
- S USB-C (25W High Speed Charging Port)
- R Switched AC (Rocker Switch)

TOP