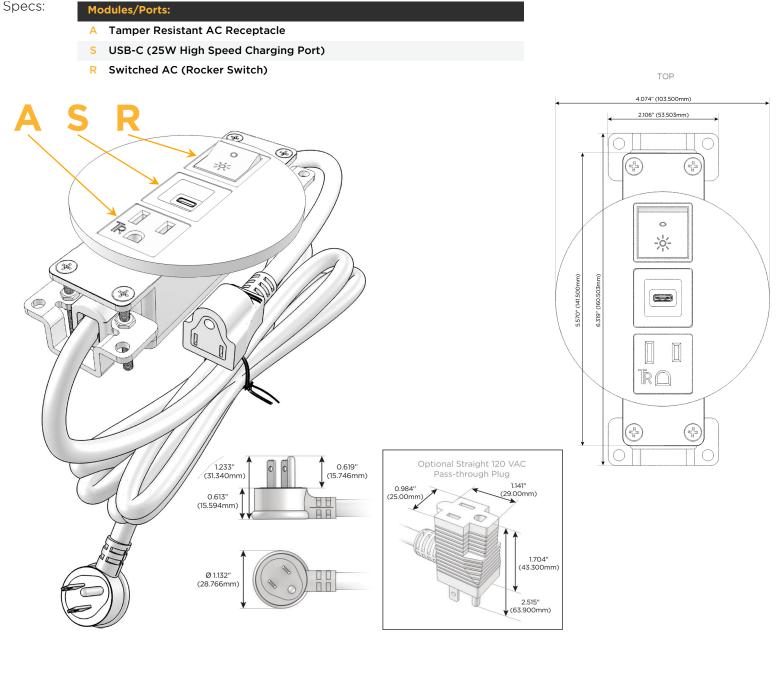

### **Module/Port Options:**

- **Tamper Resistant AC Receptacle** Α
- Е USB-A & USB-C (20W)
- Double USB-A (Fast Charging Ports 18W) M
- н HDMI
- 6 CAT 6
- 12 RJ 12
- X Switched AC
- V 3-Way Switch (Low Voltage)
- V USB-C (45W High Speed Charging Port)
- USB-C (25W High Speed Charging Port) S
- Switched AC (Rocker Switch) R
- **Dimmer Switch**

### Plug:

Supplied with Low Profile Flat 45° Angle 120 VAC Plug

**Optional Standard Straight 120 VAC Plug** 

**Optional Straight 120 VAC Pass-through Plug** 

- CLEAN, COMPACT DESIGN
- STREAMLINED
- LOW PROFILE
- SIDE-EXITING CORDS
- PLUG & PLAY
- 6' AC CORD & PLUG (FLAT PLUG STANDARD)
- CUSTOMIZABLE CONFIGURATIONS AND FINISHES
- UL LISTED FOR MOUNTING IN FURNITURE
- 15A