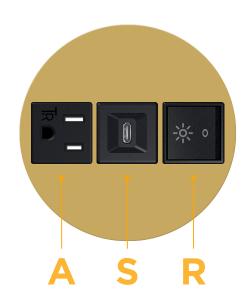

### **Module/Port Options:**

- **Tamper Resistant AC Receptacle** Α
- Е USB-A & USB-C (20W)
- Double USB-A (Fast Charging Ports 18W) M
- н HDMI
- 6 CAT 6
- 12 RJ 12
- X Switched AC
- V 3-Way Switch (Low Voltage)
- V USB-C (45W High Speed Charging Port)
- USB-C (25W High Speed Charging Port) S
- Switched AC (Rocker Switch) R
- **Dimmer Switch**