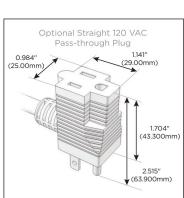

#### Plug:

Supplied with Low Profile Flat 45° Angle 120 VAC Plug

Optional Standard Straight 120 VAC Plug

Optional Straight 120 VAC Pass-through Plug

- CLEAN, COMPACT DESIGN
- STREAMLINED
- LOW PROFILE
- SIDE-EXITING CORDS
- PLUG & PLAY
- 6' AC CORD & PLUG (FLAT PLUG STANDARD)
- CUSTOMIZABLE CONFIGURATIONS AND FINISHES
- UL LISTED FOR MOUNTING IN FURNITURE
- 15A