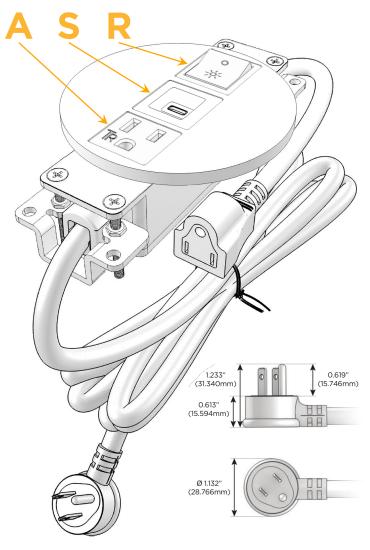

#### Plug:

Supplied with Low Profile Flat 45° Angle 120 VAC Plug

Optional Standard Straight 120 VAC Plug

Optional Straight 120 VAC Pass-through Plug

- CLEAN, COMPACT DESIGN
- STREAMLINED
- LOW PROFILE
- SIDE-EXITING CORDS
- PLUG & PLAY
- 6' AC CORD & PLUG (FLAT PLUG STANDARD)
- CUSTOMIZABLE CONFIGURATIONS AND FINISHES
- UL LISTED FOR MOUNTING IN FURNITURE
- 15A

## **Modules/Ports:**

- A Tamper Resistant AC Receptacle
- S USB-C (25W High Speed Charging Port)
- R Switched AC (Rocker Switch)