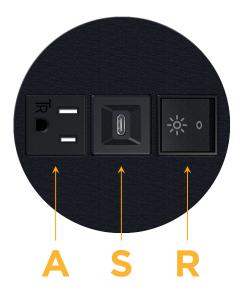

## **Modules/Ports:**

- A Tamper Resistant AC Receptacle
- S USB-C (25W High Speed Charging Port)
- R Switched AC (Rocker Switch)