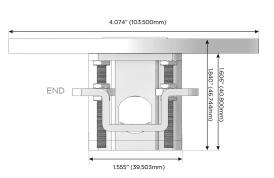

#### Plug:

Supplied with Low Profile Flat 45° Angle 120 VAC Plug

Optional Standard Straight 120 VAC Plug

Optional Straight 120 VAC Pass-through Plug

- CLEAN, COMPACT DESIGN
- STREAMLINED
- LOW PROFILE
- SIDE-EXITING CORDS
- PLUG & PLAY
- 6' AC CORD & PLUG (FLAT PLUG STANDARD)
- CUSTOMIZABLE CONFIGURATIONS AND FINISHES
- UL LISTED FOR MOUNTING IN FURNITURE
- 15A