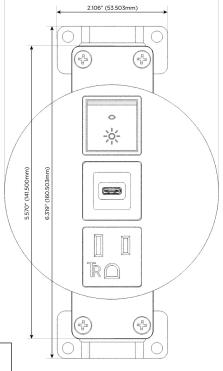

## **Module/Port Options:**

- A Tamper Resistant AC Receptacle
- E USB-A & USB-C (20W)
- M Double USB-A (Fast Charging Ports 18W)
- H HDMI
- 6 CAT 6
- 12 RJ 12
- X Switched AC
- Y 3-Way Switch (Low Voltage)
- V USB-C (45W High Speed Charging Port)
- S USB-C (25W High Speed Charging Port)
- R Switched AC (Rocker Switch)
- D Dimmer Switch

## **Modules/Ports:**

- A Tamper Resistant AC Receptacle
- S USB-C (25W High Speed Charging Port)
- R Switched AC (Rocker Switch)