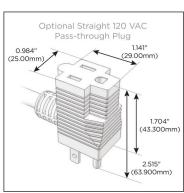

#### Plug:

Supplied with Low Profile Flat 45° Angle 120 VAC Plug

Optional Standard Straight 120 VAC Plug

Optional Straight 120 VAC Pass-through Plug

- CLEAN, COMPACT DESIGN
- STREAMLINED
- LOW PROFILE
- SIDE-EXITING CORDS
- PLUG & PLAY
- 6' AC CORD & PLUG (FLAT PLUG STANDARD)
- CUSTOMIZABLE CONFIGURATIONS AND FINISHES
- UL LISTED FOR MOUNTING IN FURNITURE
- 15A