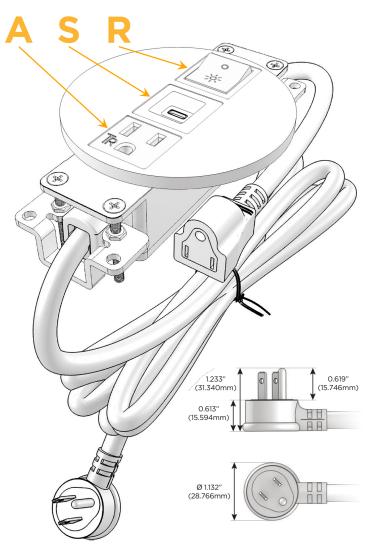

#### Plug:

Supplied with Low Profile Flat 45° Angle 120 VAC Plug

Optional Standard Straight 120 VAC Plug

Optional Straight 120 VAC Pass-through Plug

- CLEAN, COMPACT DESIGN
- STREAMLINED
- LOW PROFILE
- SIDE-EXITING CORDS
- PLUG & PLAY
- 6' AC CORD & PLUG (FLAT PLUG STANDARD)
- CUSTOMIZABLE CONFIGURATIONS AND FINISHES
- UL LISTED FOR MOUNTING IN FURNITURE
- 15A

## **Modules/Ports:**

- A Tamper Resistant AC Receptacle
- S USB-C (25W High Speed Charging Port)
- R Switched AC (Rocker Switch)

TOP 4.074" (103.500mm)