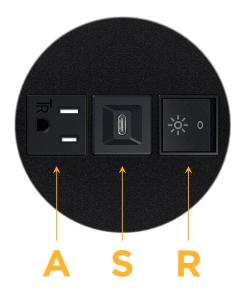

## **Modules/Ports:**

- A Tamper Resistant AC Receptacle
- S USB-C (25W High Speed Charging Port)
- R Switched AC (Rocker Switch)

TOP 4.074" (103.500mm)