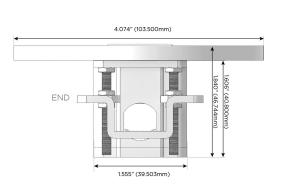

## **Modules/Ports:**

- A Tamper Resistant AC Receptacle
- S USB-C (25W High Speed Charging Port)
- R Switched AC (Rocker Switch)

TOP 4.074" (103.500mm)