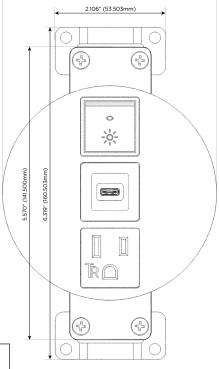

## **Modules/Ports:**

- A Tamper Resistant AC Receptacle
- S USB-C (25W High Speed Charging Port)
- R Switched AC (Rocker Switch)

TOP 4.074" (103.500mm)