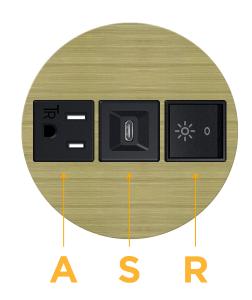

### Module/Port Options:

- A Tamper Resistant AC Receptacle
- E USB-A & USB-C (20W)
- M Double USB-A (Fast Charging Ports 18W)
- H HDMI
- 6 CAT 6
- 12 RJ 12
- X Switched AC
- Y 3-Way Switch (Low Voltage)
- V USB-C (45W High Speed Charging Port)
- S USB-C (25W High Speed Charging Port)
- R Switched AC (Rocker Switch)
- D Dimmer Switch