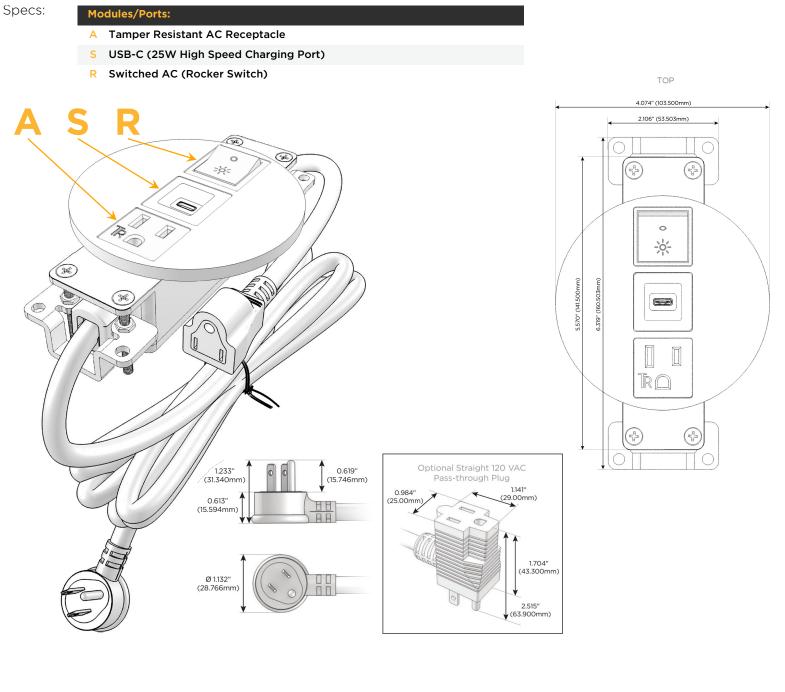

### Module/Port Options:

- A Tamper Resistant AC Receptacle
- E USB-A & USB-C (20W)
- M Double USB-A (Fast Charging Ports 18W)
- H HDMI
- 6 CAT 6
- 12 RJ 12
- X Switched AC
- Y 3-Way Switch (Low Voltage)
- V USB-C (45W High Speed Charging Port)
- S USB-C (25W High Speed Charging Port)
- R Switched AC (Rocker Switch)
- D Dimmer Switch

#### Plug:

Supplied with Low Profile Flat 45° Angle 120 VAC Plug

Optional Standard Straight 120 VAC Plug

Optional Straight 120 VAC Pass-through Plug

- CLEAN, COMPACT DESIGN
- STREAMLINED
- LOW PROFILE
- SIDE-EXITING CORDS
- PLUG & PLAY
- 6' AC CORD & PLUG (FLAT PLUG STANDARD)
- CUSTOMIZABLE CONFIGURATIONS AND FINISHES
- UL LISTED FOR MOUNTING IN FURNITURE
- 15A

0.905" (23.000mm)

END

4.074" (103.500mm)

1.606" (40.800mm) 1.840" (46.744mm)

© 2024 Metro Light & Power, LLC. All rights reserved. US Patent No(s) 10,841,990; 10,847,959; other Patents Pending Metro Light & Power, LLC | 11 Smith St Englewood, NJ 07631 | T: 201-416-4160 | F: 208-979-4613 | info@metrolightandpower.com | www.metrolightandpower.com