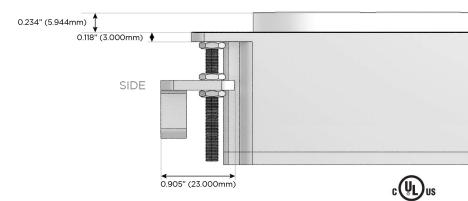

### AC POWER & DATA CONNECTIVITY SOLUTION

M-POWER-3T-ASR-BR4RNDB

# Distributed by

Mormax Company, Inc.

<u>&</u>

914-699-0101

sales@mormax.com
mormax.com

8 Westchester Plaza Elmsford, NY 10523

Specs:

# **Modules/Ports:**

- A Tamper Resistant AC Receptacle
- S USB-C (25W High Speed Charging Port)
- R Switched AC (Rocker Switch)

TOP 4.074" (103.500mm)