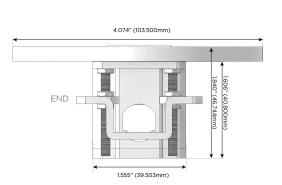

# **Modules/Ports:**

- A Tamper Resistant AC Receptacle
- S USB-C (25W High Speed Charging Port)
- R Switched AC (Rocker Switch)

TOP 4.074" (103.500mm)