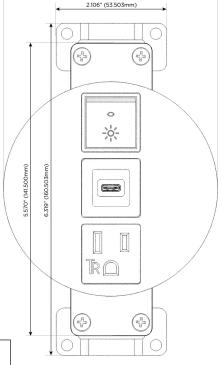

# **Modules/Ports:**

- A Tamper Resistant AC Receptacle
- S USB-C (25W High Speed Charging Port)
- R Switched AC (Rocker Switch)

TOP 4.074" (103.500mm)