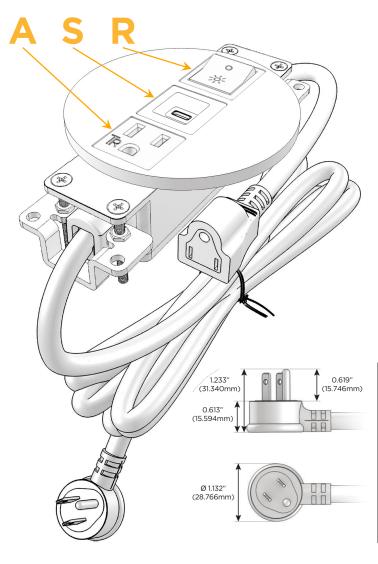

### Plug:

Supplied with Low Profile Flat 45° Angle 120 VAC

Optional Standard Straight 120 VAC Plug

Optional Straight 120 VAC Pass-through Plug

- CLEAN, COMPACT DESIGN
- **STREAMLINED**
- LOW PROFILE
- SIDE-EXITING CORDS
- **PLUG & PLAY**
- 6' AC CORD & PLUG (FLAT PLUG STANDARD)
- **CUSTOMIZABLE CONFIGURATIONS AND FINISHES**
- UL LISTED FOR MOUNTING IN FURNITURE
- 15A

# **Modules/Ports:**

- A Tamper Resistant AC Receptacle
- S USB-C (25W High Speed Charging Port)
- R Switched AC (Rocker Switch)

TOP 4.074" (103.500mm)