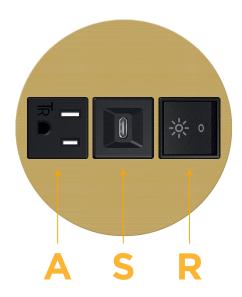

# **Modules/Ports:**

- A Tamper Resistant AC Receptacle
- S USB-C (25W High Speed Charging Port)
- R Switched AC (Rocker Switch)

TOP 4.074" (103.500mm)