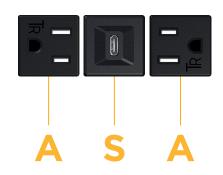

# AC POWER & DATA CONNECTIVITY SOLUTION

M-POWER-3T-ASA-SNRNDSB

Specs:

- Modules/Ports:
  - A Tamper Resistant AC Receptacle
  - S USB-C (25W High Speed Charging Port)

Distributed by

Mormax Company, Inc. 8 Westchester Plaza Elmsford, NY 10523 ♦ 914-699-0101
✓ sales@mormax.com