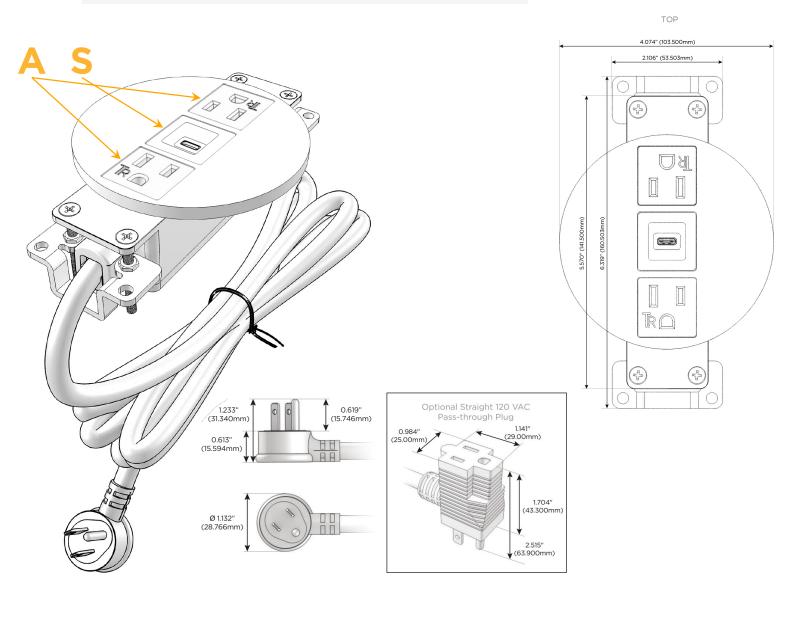

#### Plug:

Supplied with Low Profile Flat 45° Angle 120 VAC Plug

**Optional Standard Straight 120 VAC Plug** 

**Optional Straight 120 VAC Pass-through Plug** 

- CLEAN, COMPACT DESIGN
- STREAMLINED
- LOW PROFILE
- SIDE-EXITING CORDS
- **PLUG & PLAY**
- 6' AC CORD & PLUG (FLAT PLUG STANDARD)
- CUSTOMIZABLE CONFIGURATIONS AND FINISHES
- UL LISTED FOR MOUNTING IN FURNITURE
- 15A

# AC POWER & DATA CONNECTIVITY SOLUTION

M-POWER-3T-ASA-SNRNDSB

Specs:

- Modules/Ports:
  - A Tamper Resistant AC Receptacle
  - S USB-C (25W High Speed Charging Port)

Distributed by

Mormax Company, Inc. 8 Westchester Plaza Elmsford, NY 10523 ♦ 914-699-0101
✓ sales@mormax.com