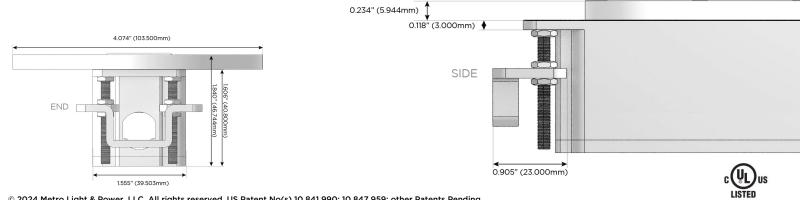

#### Plug:

Supplied with Low Profile Flat 45° Angle 120 VAC Plug

**Optional Standard Straight 120 VAC Plug** 

**Optional Straight 120 VAC Pass-through Plug** 

- CLEAN, COMPACT DESIGN
- STREAMLINED
- LOW PROFILE
- SIDE-EXITING CORDS
- **PLUG & PLAY**
- 6' AC CORD & PLUG (FLAT PLUG STANDARD)
- CUSTOMIZABLE CONFIGURATIONS AND FINISHES
- UL LISTED FOR MOUNTING IN FURNITURE
- 15A